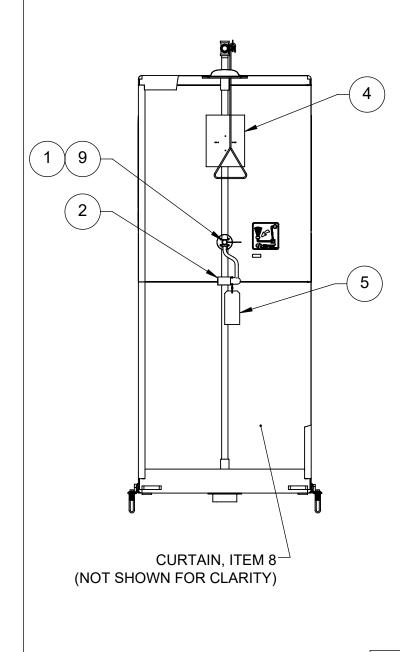

| THIS DOCUMENT IS TRUE AND CORRECT AT TIME OF PUBLICATION. CONTINUED PRODUCT<br>IMPROVEMENTS MAKE SPECIFICATIONS AND MEASUREMENTS SUBJECT TO CHANGE WITHOUT NOTICE. | ITEM | DESCRIPTION                                   | PART NO.   |
|--------------------------------------------------------------------------------------------------------------------------------------------------------------------|------|-----------------------------------------------|------------|
|                                                                                                                                                                    | 1    | EYE/FACE WASH HEAD W/ 4.2 GPM FLOW<br>CONTROL | 0110001578 |
|                                                                                                                                                                    | 2    | VALVE REPAIR KIT                              | VRK7650    |
|                                                                                                                                                                    | 3    | PULL ROD                                      | SP202      |
|                                                                                                                                                                    | 4    | SHOWER/EYEWASH SIGN                           | SP178      |
|                                                                                                                                                                    | 5    | TEST TAG                                      | SP170      |
|                                                                                                                                                                    | 6    | SHOWER HEAD                                   | SP829SS    |
|                                                                                                                                                                    | 7    | SHOWER VALVE ASSEMBLY                         | 0006581890 |
|                                                                                                                                                                    | 8    | SHOWER CURTAIN                                | 0510002178 |
|                                                                                                                                                                    | 9    | EYE/FACE WASH DUST COVER                      | 9091       |