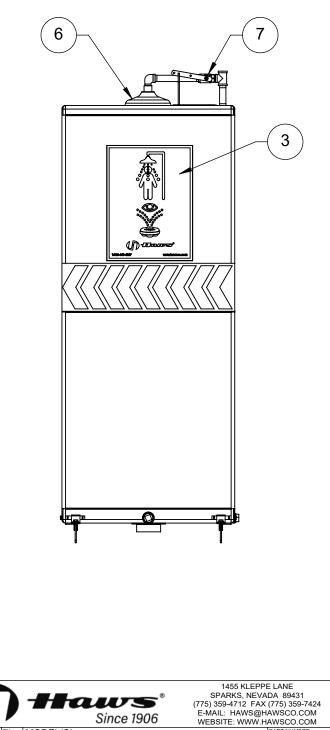

| THIS DOCUMENT IS TRUE AND CORRECT AT TIME OF PUBLICATION. CONTINUED PRODUCT<br>IMPROVEMENTS MAKE SPECIFICATIONS AND MEASUREMENTS SUBJECT TO CHANGE WITHOUT NOTICE. | ITEM | DESCRIPTION                                   | PART NO.   |
|--------------------------------------------------------------------------------------------------------------------------------------------------------------------|------|-----------------------------------------------|------------|
|                                                                                                                                                                    | 1    | EYE/FACE WASH HEAD W/ 4.2 GPM FLOW<br>CONTROL | 0110001578 |
|                                                                                                                                                                    | 2    | VALVE REPAIR KIT                              | VRK7650    |
|                                                                                                                                                                    | 3    | PULL ROD                                      | SP202      |
|                                                                                                                                                                    | 4    | SHOWER/EYEWASH SIGN                           | SP178      |
|                                                                                                                                                                    | 5    | TEST TAG                                      | SP170      |
|                                                                                                                                                                    | 6    | SHOWER HEAD                                   | SP829SS    |
|                                                                                                                                                                    | 7    | SHOWER VALVE ASSEMBLY                         | 0006581890 |
|                                                                                                                                                                    | 8    | SHOWER CURTAIN                                | 0510002178 |
|                                                                                                                                                                    | 9    | EYE/FACE WASH DUST COVER                      | 9091       |