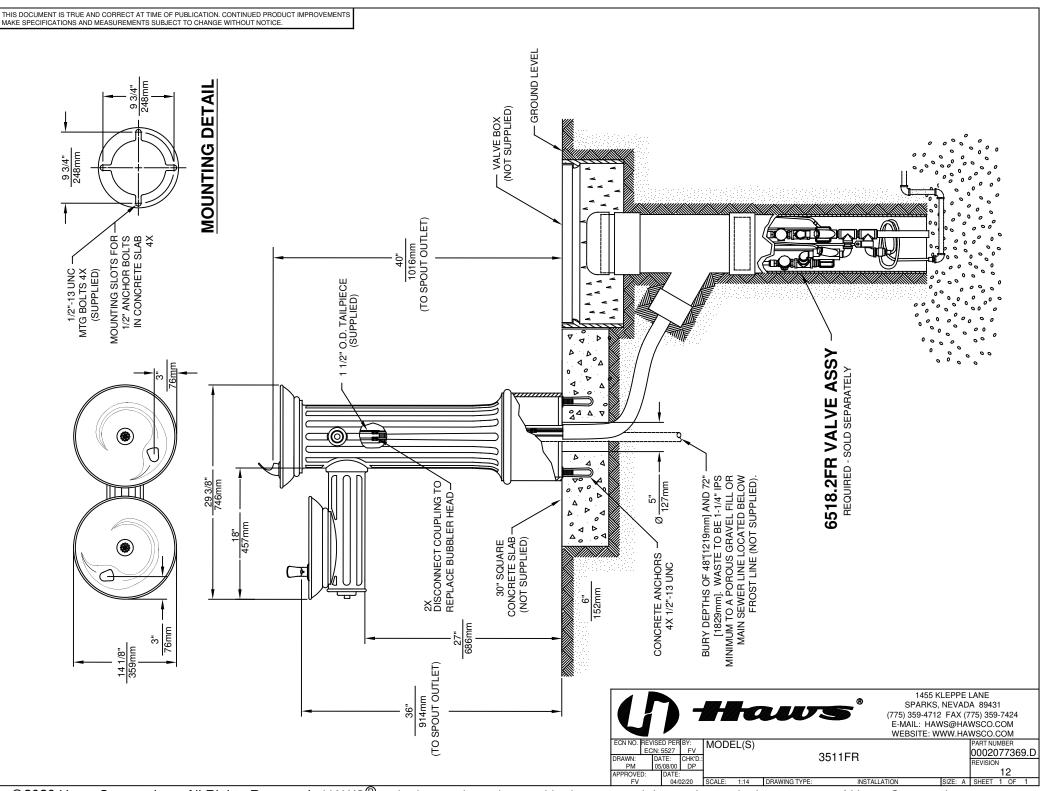

## FREEZE-RESISTANT VALVE

Fully-engineered system with the pneumatic-operated, freezeresistant valve installed below frost line to drain water to non-freezing depth allowing fountain to function year round. Assembly can be lifted to surface and lowered back into casing for easy maintenance without disturbing the fountain.

# **SPECIFICATIONS**

Model 3511FR ADA antique style vandal-resistant pedestal drinking fountain shall include a heavy-duty cast aluminum pedestal with a black powder-coated finish, dual 18 gauge Type 304 Stainless Steel satin finish basins with integral swirl design, vandal-resistant polished chrome-plated brass push-buttons, polished chrome-plated brass vandal-resistant bubbler heads, chrome-plated brass vandal-resistant waste strainer, integral mounting plate, and 1-1/2" O.D. tailpiece. In extreme environments related to heat and cold, product(s) must be protected from damage/exposure due to these extreme conditions.

# REQUIRES MODELS 3511FR & 6518.2FR ORDERED SEPARATELY.

(Consult with the local authority having jurisdiction before installation in order to determine if any additional regulations or requirements may apply)