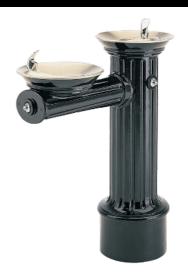

# model 3511FR

ADA Vandal-Resistant Outdoor Freeze-Resistant Antique Style Fountain

# **SPECIFICATIONS**

Model 3511FR ADA antique style vandal-resistant pedestal drinking fountain shall include a heavy-duty cast aluminum pedestal with a black powder-coated finish, dual 18 gauge Type 304 Stainless Steel satin finish basins with integral swirl design, vandal-resistant polished chrome-plated brass push-buttons, polished chrome-plated brass vandal-resistant bubbler heads, chrome-plated brass vandal-resistant waste strainer, integral mounting plate, and 1-1/2" O.D. tailpiece. In extreme environments related to heat and cold, product(s) must be protected from damage/exposure due to these extreme conditions.