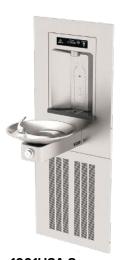

1001HSA.8 CHILLED RECESSED BOTTLE FILLING STATION WITH SINGLE FOUNTAIN

1011HSA.8
CHILLED RECESSED
BOTTLE FILLING STATION
WITH HI-LO FOUNTAINS

Back access only configurations available upon request.