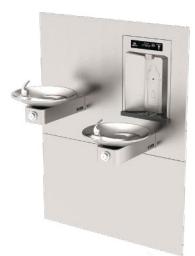

2000HSA.8 CHILLED RECESSED BOTTLE FILLING STATION

**2000HS**RECESSED
BOTTLE FILLING
STATION

2000HSSM SURFACE MOUNT BOTTLE FILLING STATION

**1001HSA**RECESSED BOTTLE
FILLING STATION WITH
SINGLE FOUNTAIN

1011HSA
RECESSED BOTTLE
FILLING STATION WITH
HI-LO FOUNTAINS

1001HSA.8 CHILLED RECESSED BOTTLE FILLING STATION WITH SINGLE FOUNTAIN

1011HSA.8
CHILLED RECESSED
BOTTLE FILLING STATION
WITH HI-LO FOUNTAINS

Back access only configurations available upon request.