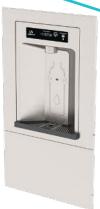

2000HSA.8 CHILLED RECESSED BOTTLE FILLING STATION

**2000HS**RECESSED
BOTTLE FILLING
STATION

2000HSSM SURFACE MOUNT BOTTLE FILLING STATION

**1001HSA**RECESSED BOTTLE
FILLING STATION WITH
SINGLE FOUNTAIN

1011HSA
RECESSED BOTTLE
FILLING STATION WITH
HI-LO FOUNTAINS

1001HSA.8 CHILLED RECESSED BOTTLE FILLING STATION WITH SINGLE FOUNTAIN

1011HSA.8
CHILLED RECESSED
BOTTLE FILLING STATION
WITH HI-LO FOUNTAINS

Back access only configurations available upon request.