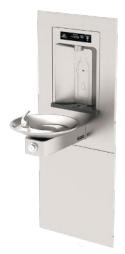

2000HSA.8 CHILLED RECESSED BOTTLE FILLING STATION

**2000HS**RECESSED
BOTTLE FILLING
STATION

2000HSSM SURFACE MOUNT BOTTLE FILLING STATION

**1001HSA**RECESSED BOTTLE
FILLING STATION WITH
SINGLE FOUNTAIN

1011HSA
RECESSED BOTTLE
FILLING STATION WITH
HI-LO FOUNTAINS

1001HSA.8 CHILLED RECESSED BOTTLE FILLING STATION WITH SINGLE FOUNTAIN

1011HSA.8
CHILLED RECESSED
BOTTLE FILLING STATION
WITH HI-LO FOUNTAINS

Back access only configurations available upon request.