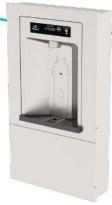

2000HSA.8 CHILLED RECESSED BOTTLE FILLING STATION

**2000HS**RECESSED
BOTTLE FILLING
STATION

2000HSSM SURFACE MOUNT BOTTLE FILLING STATION

**1001HSA**RECESSED BOTTLE
FILLING STATION WITH
SINGLE FOUNTAIN

1011HSA
RECESSED BOTTLE
FILLING STATION WITH
HI-LO FOUNTAINS