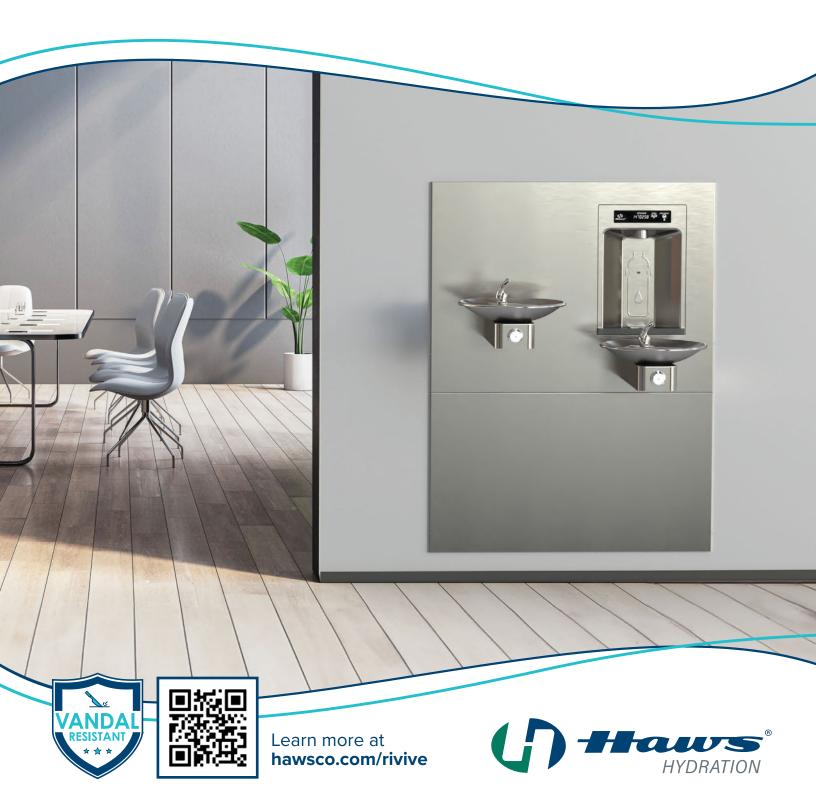

## MEET RIVIE HYDRATION MADE EASY

## RETHINK. REFILL. RIVIVE.

A refreshingly easy experience offering more than just hydration - it's a statement of innovation and convenience. *RIVIVE* seamlessly integrates into your facility, enhancing design and functionality.

2000HSA.8 CHILLED RECESSED BOTTLE FILLING STATION

**2000HS**RECESSED
BOTTLE FILLING
STATION

2000HSSM SURFACE MOUNT BOTTLE FILLING STATION

**1001HSA**RECESSED BOTTLE
FILLING STATION WITH
SINGLE FOUNTAIN

1011HSA
RECESSED BOTTLE
FILLING STATION WITH
HI-LO FOUNTAINS

1001HSA.8 CHILLED RECESSED BOTTLE FILLING STATION WITH SINGLE FOUNTAIN

1011HSA.8
CHILLED RECESSED
BOTTLE FILLING STATION
WITH HI-LO FOUNTAINS

Back access only configurations available upon request.