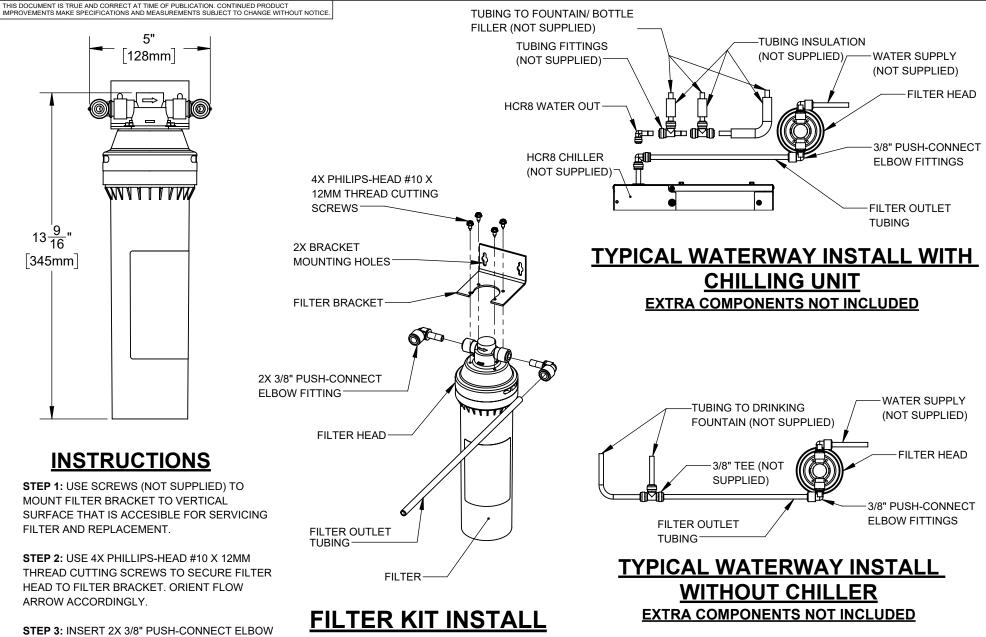

**STEP 4: INSERT FILTER INTO FILTER HEAD** ACCORDING TO NOTCHES ON INSIDE OF HEAD AND TOP OF FILTER AND MAKE 1/4 TURN UNTIL FILTER IS SECURE.

FITTINGS INTO FILTER HEAD, INSERT FULLY.

1455 KLEPPE LANE SPARKS, NEVADA 89431 (775) 359-4712 FAX (775) 359-7424 E-MAIL: HAWS@HAWSCO.COM