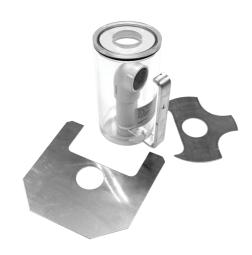

#### CONSTRUCTION

Constructed of see-through acrylic, this canister style sand and debris trap is used directly under the drain on models 3500 and 3511, and allows easy access and maintenance.

#### **SPECIFICATIONS**

Model 6635 sand trap shall include a see through acrylic canister with lifting handle for 3500 and 3511 series fountains. (This option cannot be used in conjunction with the 6250LF bib faucet on 3511).

### **APPLICATIONS**

Specifically, this sand and debris trap is intended for models 3511 or 3500 when there is a concern for blockage of the waste lines.

6635