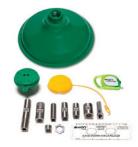

### **O** Uneven Flow Pattern

AXION provides a controlled flow to both eyes simultaneously with comfortable water pressure.

Patent #US8747374B2

**APPLICATION: Pedestal and Wall-Mount Eyewashes** 

**APPLICATION: Combination Showers** 