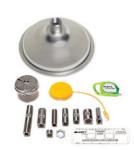

### **O** Uneven Flow Pattern

AXION provides a controlled flow to both eyes simultaneously with comfortable water pressure.

Patent #US8747374B2

**APPLICATION: Pedestal and Wall-Mount Eyewashes** 

**APPLICATION: Combination Showers** 