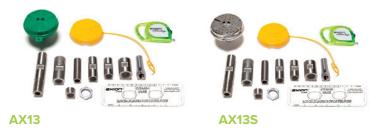

### **O** Uneven Flow Pattern

AXION provides a controlled flow to both eyes simultaneously with comfortable water pressure.

Patent #US8747374B2

**APPLICATION: Pedestal and Wall-Mount Eyewashes** 

**APPLICATION: Combination Showers** 