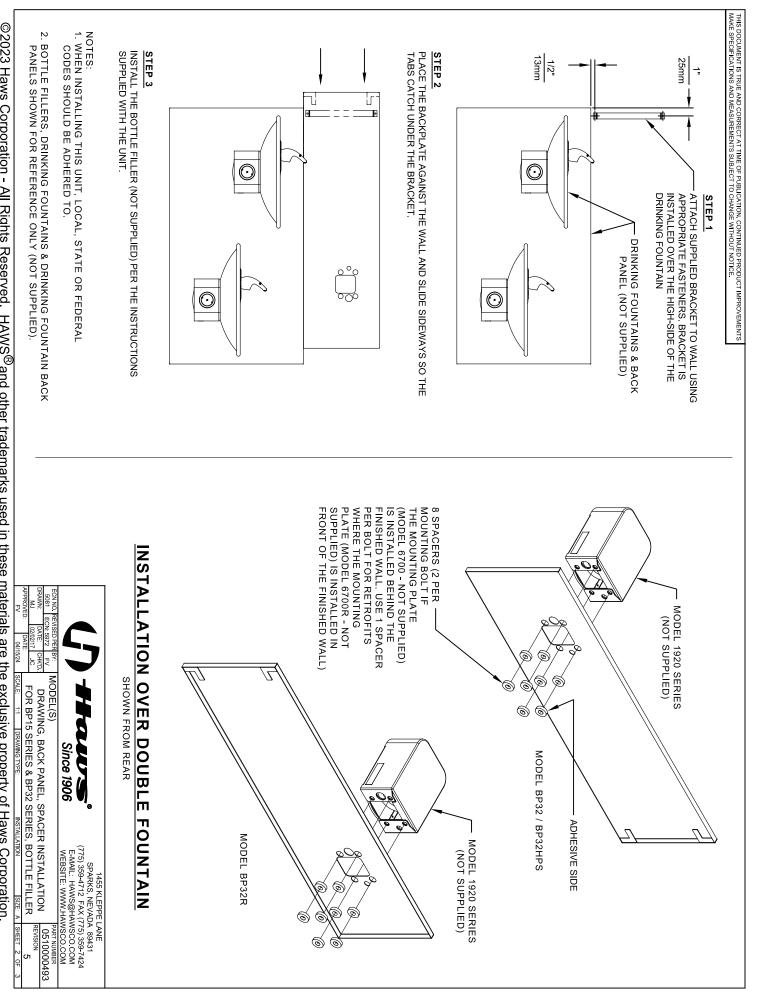

### SPECIFICATIONS

Model BP15W is a versatile and decorative back panel for model 1920W that increases location visibility of the bottle filler, and also helps protect wall from inadvertent splash. This back panel is  $15'' \times 17''$  (38 x 43 cm) stainless steel with a powder-coated white finish.