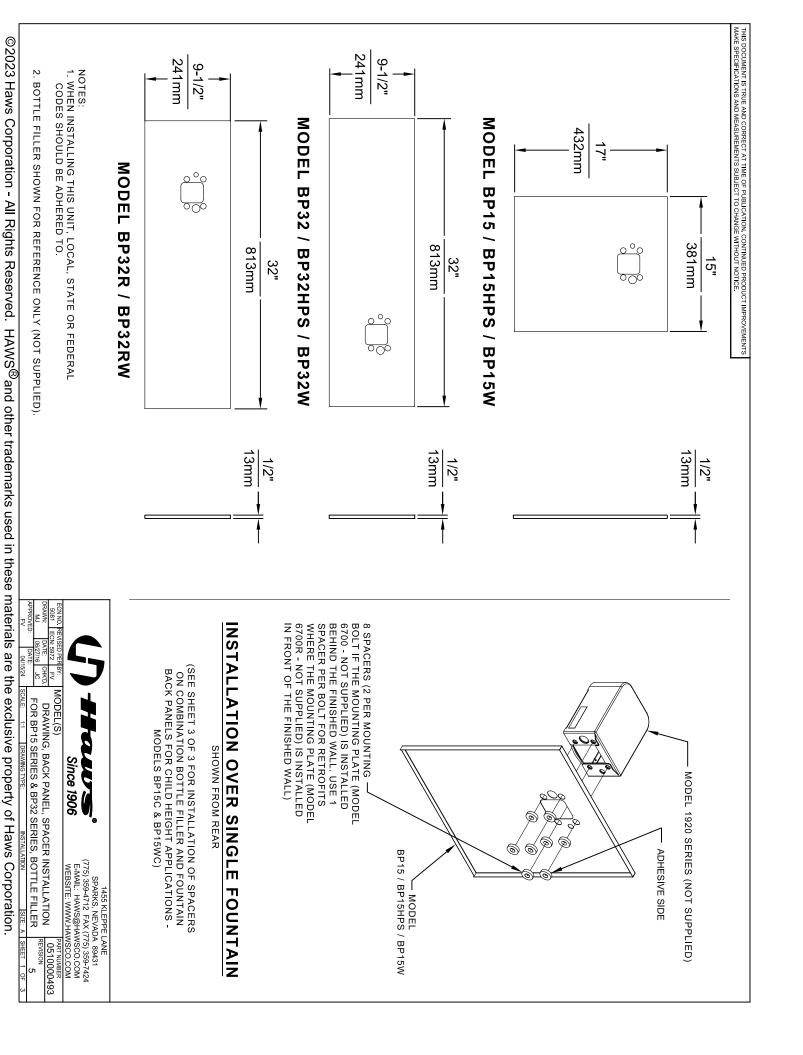

### SPECIFICATIONS

Model BP15W is a versatile and decorative back panel for model 1920W that increases location visibility of the bottle filler, and also helps protect wall from inadvertent splash. This back panel is  $15'' \times 17''$  (38 x 43 cm) stainless steel with a powder-coated white finish.