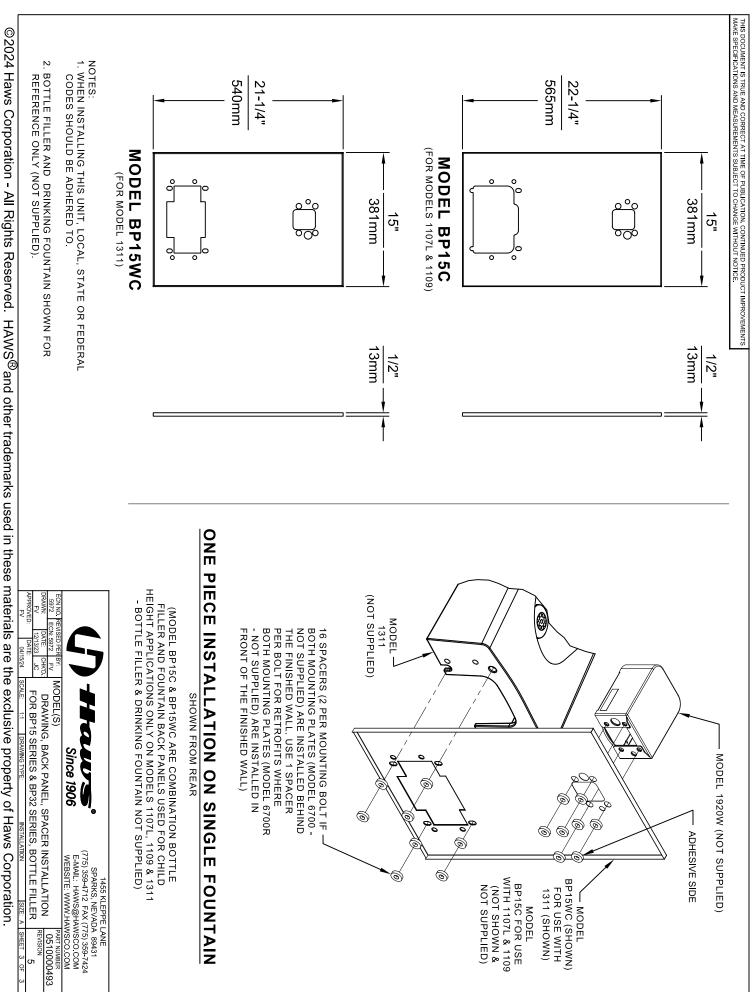

### SPECIFICATIONS

Model BP15W is a versatile and decorative back panel for model 1920W that increases location visibility of the bottle filler, and also helps protect wall from inadvertent splash. This back panel is  $15'' \times 17''$  (38 x 43 cm) stainless steel with a powder-coated white finish.