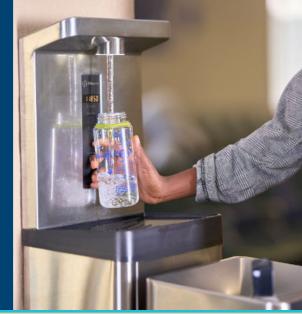

## VANDAL RESISTANT SENSOR-OPERATED ELECTRIC WATER COOLER

Ideal for high-traffic educational, transportation, and recreational installations. Multiple configuration options available.

model 1211SF

## VANDAL RESISTANT FEATURES INCLUDE

- Best-in-Class vandal resistant touchless bottle filler sensor. Resistant to scratching from knives or razors, abrasion, dirt and regular use buildup
- Easy-to-install replaceable sensor module (if required)
- Anti-rotational bubbler head prevents twisting or pulling out of position (optional stainless-steel bubbler available for extra heavy-duty applications)
- Vandal resistant hidden fasteners and tamper resistant screws used throughout
- Automatic water shutoff prevents flooding if permanent blockage of touchless sensor is detected or if any button is blocked in the "on" position
- Hidden programing buttons and menu discourage tampering and do not require major disassembly to gain access to adjustable menu functions