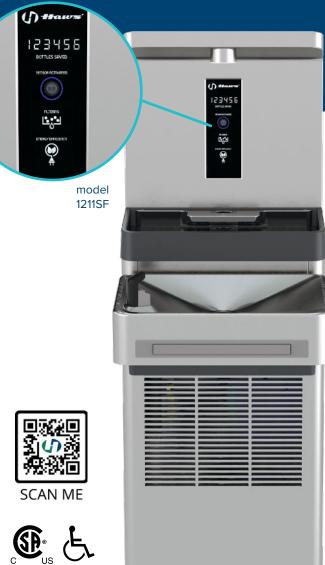

## VANDAL RESISTANT SENSOR-OPERATED ELECTRIC WATER COOLER

Ideal for high-traffic educational, transportation, and recreational installations. Multiple configuration options available.

model 1211SF

## VANDAL RESISTANT FEATURES INCLUDE

- Best-in-Class vandal resistant touchless bottle filler sensor. Resistant to scratching from knives or razors, abrasion, dirt and regular use buildup
- Easy-to-install replaceable sensor module (if required)
- Anti-rotational bubbler head prevents twisting or pulling out of position (optional stainless-steel bubbler available for extra heavy-duty applications)
- Vandal resistant hidden fasteners and tamper resistant screws used throughout
- Automatic water shutoff prevents flooding if permanent blockage of touchless sensor is detected or if any button is blocked in the "on" position
- Hidden programing buttons and menu discourage tampering and do not require major disassembly to gain access to adjustable menu functions

- Heavy duty patented universal mounting bracket reduces ability to remove unit off wall or damage by pulling
- Deep bottle filler drain basin captures rinsing and emptying of larger water bottles without water spilling over and onto floor
- Smooth bowl without seams or screws, prevents prying of bowl or removal of exposed screws
- Galvanized steel frame and support structure impact tested and approved to meet Uniform Plumbing Code requirements