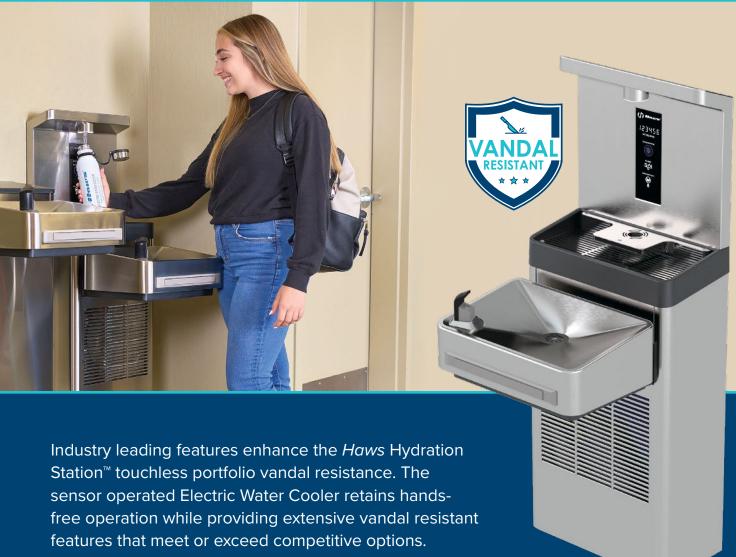

## VANDAL RESISTANT SENSOR-OPERATED ELECTRIC WATER COOLER

Ideal for high-traffic educational, transportation, and recreational installations. Multiple configuration options available.

model 1211SF

## VANDAL RESISTANT FEATURES INCLUDE

- Best-in-Class vandal resistant touchless bottle filler sensor. Resistant to scratching from knives or razors, abrasion, dirt and regular use buildup
- Easy-to-install replaceable sensor module (if required)
- Anti-rotational bubbler head prevents twisting or pulling out of position (optional stainless-steel bubbler available for extra heavy-duty applications)
- Vandal resistant hidden fasteners and tamper resistant screws used throughout
- Automatic water shutoff prevents flooding if permanent blockage of touchless sensor is detected or if any button is blocked in the "on" position
- Hidden programing buttons and menu discourage tampering and do not require major disassembly to gain access to adjustable menu functions