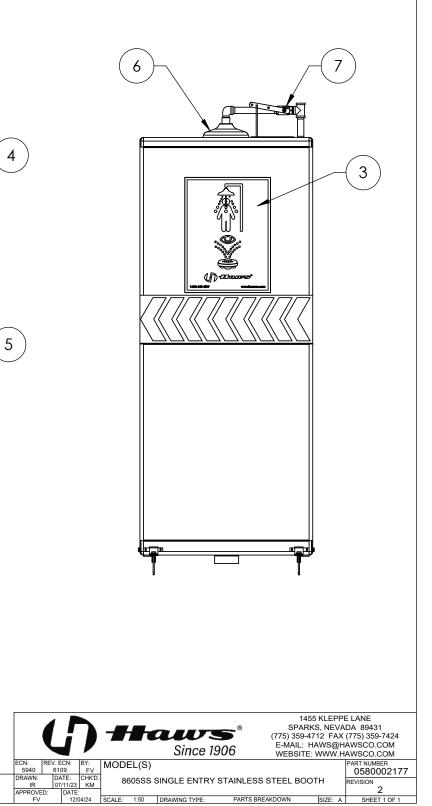

| THIS DOCUMENT IS TRUE AND CORRECT AT TIME OF PUBLICATION. CONTINUED PRODUCT<br>IMPROVEMENTS MAKE SPECIFICATIONS AND MEASUREMENTS SUBJECT TO CHANGE WITHOUT NOTICE. | ITEM | DESCRIPTION           | PART NO.   |
|--------------------------------------------------------------------------------------------------------------------------------------------------------------------|------|-----------------------|------------|
|                                                                                                                                                                    | 1    |                       |            |
|                                                                                                                                                                    | 2    | VALVE REPAIR KIT      | VRK 7650   |
|                                                                                                                                                                    | 3    | PULL ROD              | SP202      |
|                                                                                                                                                                    | 4    | SHOWER/EYEWASH SIGN   | SP178      |
|                                                                                                                                                                    | 5    | TEST TAG              | SP170      |
|                                                                                                                                                                    | 6    | SHOWER HEAD           | SP829SS    |
|                                                                                                                                                                    | 7    | SHOWER VALVE ASSEMBLY | 0006581890 |
|                                                                                                                                                                    | 8    | SHOWER CURTAIN        | 0510002178 |

CURTAIN, ITEM 8

(NOT SHOWN FOR CLARITY)

2

© 2024 Haws Corporation - All Rights Reserved. HAWS® and other trademarks used in these materials are the exclusive property of Haws Corporation.

-