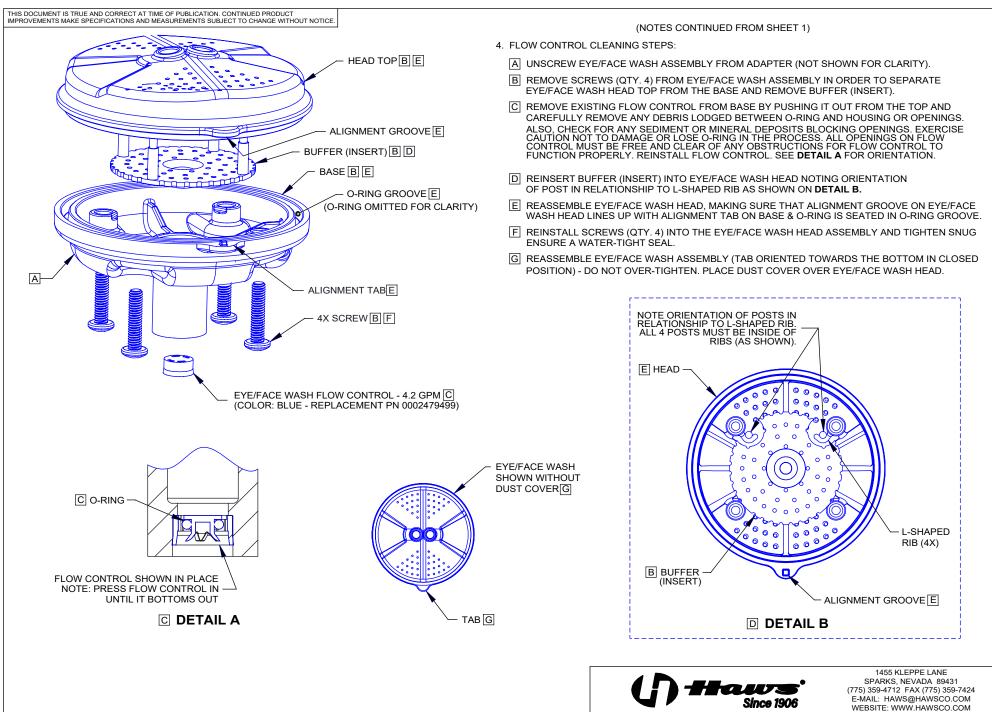

|         | TROUBLESHOOTING                                                            |    |                                                                                                                                                                                                                                                            |  |  |  |  |  |
|---------|----------------------------------------------------------------------------|----|------------------------------------------------------------------------------------------------------------------------------------------------------------------------------------------------------------------------------------------------------------|--|--|--|--|--|
| PROBLEM |                                                                            |    | REPAIR CHECKLIST                                                                                                                                                                                                                                           |  |  |  |  |  |
| 1.      | No flow.                                                                   | 1. | Check the main shut-off valve.                                                                                                                                                                                                                             |  |  |  |  |  |
| 2.      | Insufficient water flow.                                                   | 2. | Verify minimum 30psi (2 ATM) flowing supply line pressure.                                                                                                                                                                                                 |  |  |  |  |  |
| 3.      | Insufficient water flow on<br>eyewash, however, shower is<br>sufficient.   | 3. | Probable clogging of flow control due<br>to inadequate line flushing. Unscrew<br>eye/face wash head and remove the<br>four screws to disassemble the head.<br>Clean flow control and reassemble<br>head. See Installation Drawing (page<br>5) for details. |  |  |  |  |  |
| 4.      | Insufficient water flow at the showerhead, however, eyewash is sufficient. | 4. | Probable clogging of flow control inside<br>showerhead. Unscrew showerhead off<br>of elbow and clean rubber flow control.                                                                                                                                  |  |  |  |  |  |
| 5.      | Eyewash stream does not meet desired eye level.                            | 5. | Possible blocked flow control, see<br>above solution. Possible non-leveled<br>eyewash assembly.                                                                                                                                                            |  |  |  |  |  |
| 6.      | Water does not drain properly.                                             | 6. | Check the main waste line of your<br>building to see if it does handle the<br>capacity required for the entire<br>drainage system.                                                                                                                         |  |  |  |  |  |

For more information on Haws products, see our website: www.hawsco.com

| THIS DOCUMENT IS TRUE AND CORRECT AT TIME OF PUBLICATION. CONTINUED PRODUCT<br>IMPROVEMENTS MAKE SPECIFICATIONS AND MEASUREMENTS SUBJECT TO CHANGE WITHOUT NOTICE. | ITEM | DESCRIPTION                                   | PART NO.   |
|--------------------------------------------------------------------------------------------------------------------------------------------------------------------|------|-----------------------------------------------|------------|
|                                                                                                                                                                    | 1    | EYE/FACE WASH HEAD W/ 4.2 GPM FLOW<br>CONTROL | 0110001578 |
|                                                                                                                                                                    | 2    | VALVE REPAIR KIT                              | VRK 7650   |
|                                                                                                                                                                    | 3    | PULL ROD                                      | SP202      |
|                                                                                                                                                                    | 4    | SHOWER/EYEWASH SIGN                           | SP178      |
|                                                                                                                                                                    | 5    | TEST TAG                                      | SP170      |
|                                                                                                                                                                    | 6    | SHOWER HEAD                                   | SP829SS    |
|                                                                                                                                                                    | 7    | SHOWER VALVE ASSEMBLY                         | 0006581890 |
|                                                                                                                                                                    | 8    | SHOWER CURTAIN                                | 0510002178 |
|                                                                                                                                                                    | 9    | EYE/FACE WASH DUST COVER                      | 9091       |