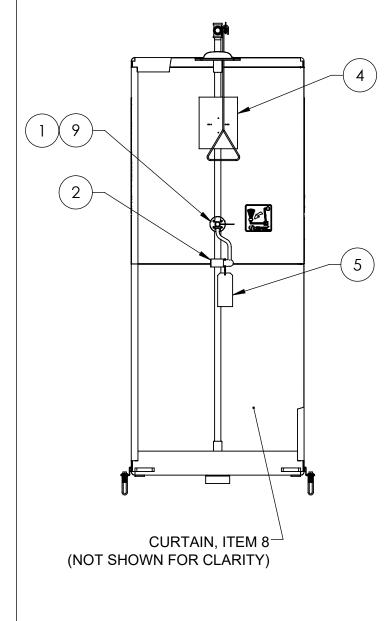

For more information on Haws products, see our website: www.hawsco.com

| THIS DOCUMENT IS TRUE AND CORRECT AT TIME OF PUBLICATION. CONTINUED PRODUCT<br>IMPROVEMENTS MAKE SPECIFICATIONS AND MEASUREMENTS SUBJECT TO CHANGE WITHOUT NOTICE. | ITEM | DESCRIPTION                                   | PART NO.   |
|--------------------------------------------------------------------------------------------------------------------------------------------------------------------|------|-----------------------------------------------|------------|
|                                                                                                                                                                    | 1    | EYE/FACE WASH HEAD W/ 4.2 GPM FLOW<br>CONTROL | 0110001578 |
|                                                                                                                                                                    | 2    | VALVE REPAIR KIT                              | VRK 7650   |
|                                                                                                                                                                    | 3    | PULL ROD                                      | SP202      |
|                                                                                                                                                                    | 4    | SHOWER/EYEWASH SIGN                           | SP178      |
|                                                                                                                                                                    | 5    | TEST TAG                                      | SP170      |
|                                                                                                                                                                    | 6    | SHOWER HEAD                                   | SP829SS    |
|                                                                                                                                                                    | 7    | SHOWER VALVE ASSEMBLY                         | 0006581890 |
|                                                                                                                                                                    | 8    | SHOWER CURTAIN                                | 0510002178 |
|                                                                                                                                                                    | 9    | EYE/FACE WASH DUST COVER                      | 9091       |