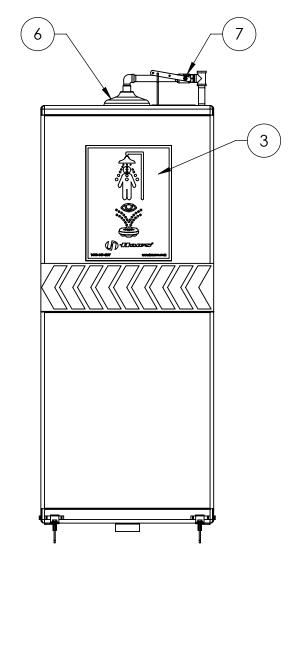

For more information on Haws products, see our website: www.hawsco.com

| THIS DOCUMENT IS TRUE AND CORRECT AT TIME OF PUBLICATION. CONTINUED PRODUCT<br>IMPROVEMENTS MAKE SPECIFICATIONS AND MEASUREMENTS SUBJECT TO CHANGE WITHOUT NOTICE. | ITEM | DESCRIPTION                                   | PART NO.   |
|--------------------------------------------------------------------------------------------------------------------------------------------------------------------|------|-----------------------------------------------|------------|
|                                                                                                                                                                    | 1    | EYE/FACE WASH HEAD W/ 4.2 GPM FLOW<br>CONTROL | 0110001578 |
|                                                                                                                                                                    | 2    | VALVE REPAIR KIT                              | VRK 7650   |
|                                                                                                                                                                    | 3    | PULL ROD                                      | SP202      |
|                                                                                                                                                                    | 4    | SHOWER/EYEWASH SIGN                           | SP178      |
|                                                                                                                                                                    | 5    | TEST TAG                                      | SP170      |
|                                                                                                                                                                    | 6    | SHOWER HEAD                                   | SP829SS    |
|                                                                                                                                                                    | 7    | SHOWER VALVE ASSEMBLY                         | 0006581890 |
|                                                                                                                                                                    | 8    | SHOWER CURTAIN                                | 0510002178 |
|                                                                                                                                                                    | 9    | EYE/FACE WASH DUST COVER                      | 9091       |