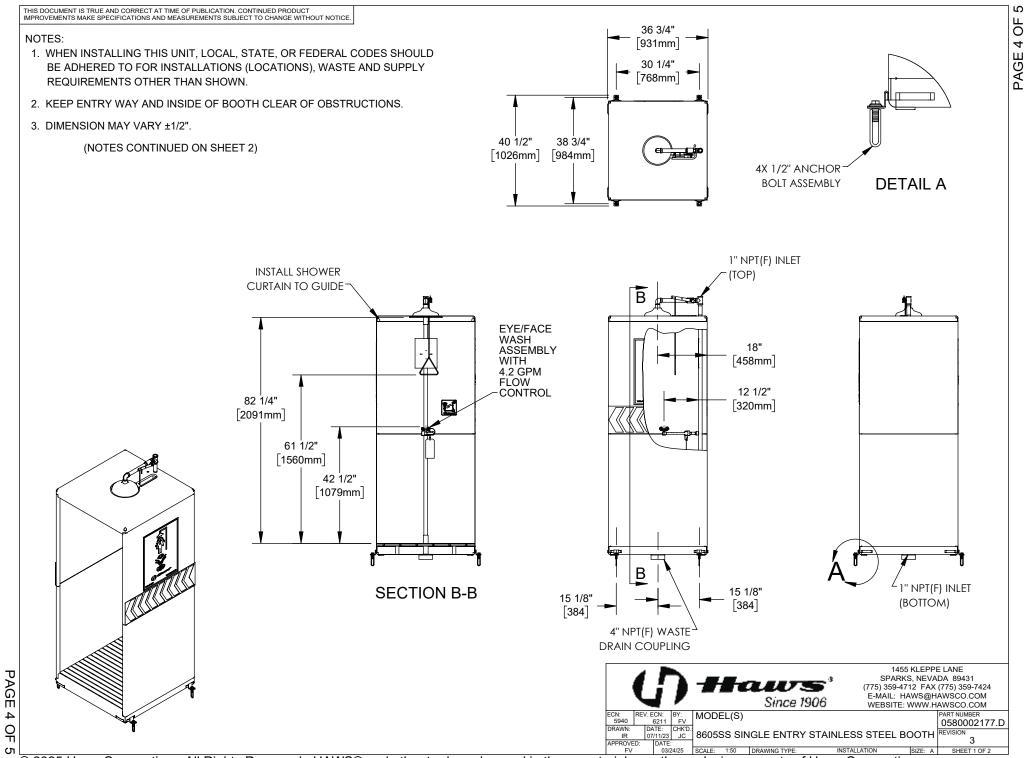

**LOCATION OF UNIT:** The Model 8605SS Emergency Shower & Eye/Face Wash Booth should be installed in close proximity to potential accident areas. It should be clearly identified free from obstructions and easy to access.

**SUPPLY LINE:** The minimum recommended line size is 1" IPS with 30-90 psi (2-6 ATM) flowing pressure. Where sediment or mineral content is a problem, an inlet filter is recommended.

PLUMBING CONNECTIONS: Inlet supply is female 1" NPT. Waste outlet is 4" NPT (F).

MODEL(S)

8605SS SINGLE ENTRY STAINLESS STEEL BOOTH