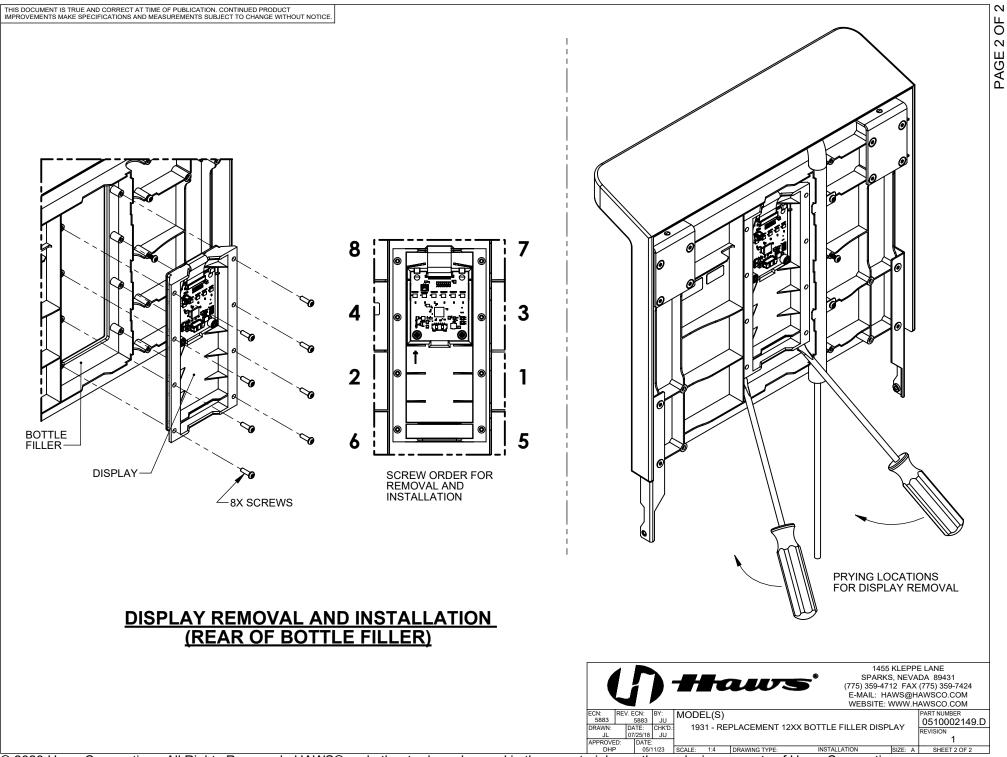

### SPECIFICATIONS

Model 1931 is a replacement sensor used for the motion-activated bottle filler portion of the Haws 1200 series water coolers. The vandalresistant sensor resists scratching and water droplet fowling.