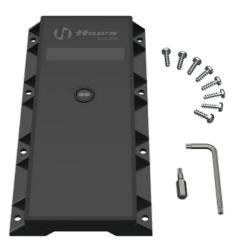

### SPECIFICATIONS

Model 1931 is a replacement sensor used for the motion-activated bottle filler portion of the Haws 1200 series water coolers. The vandalresistant sensor resists scratching and water droplet fowling.