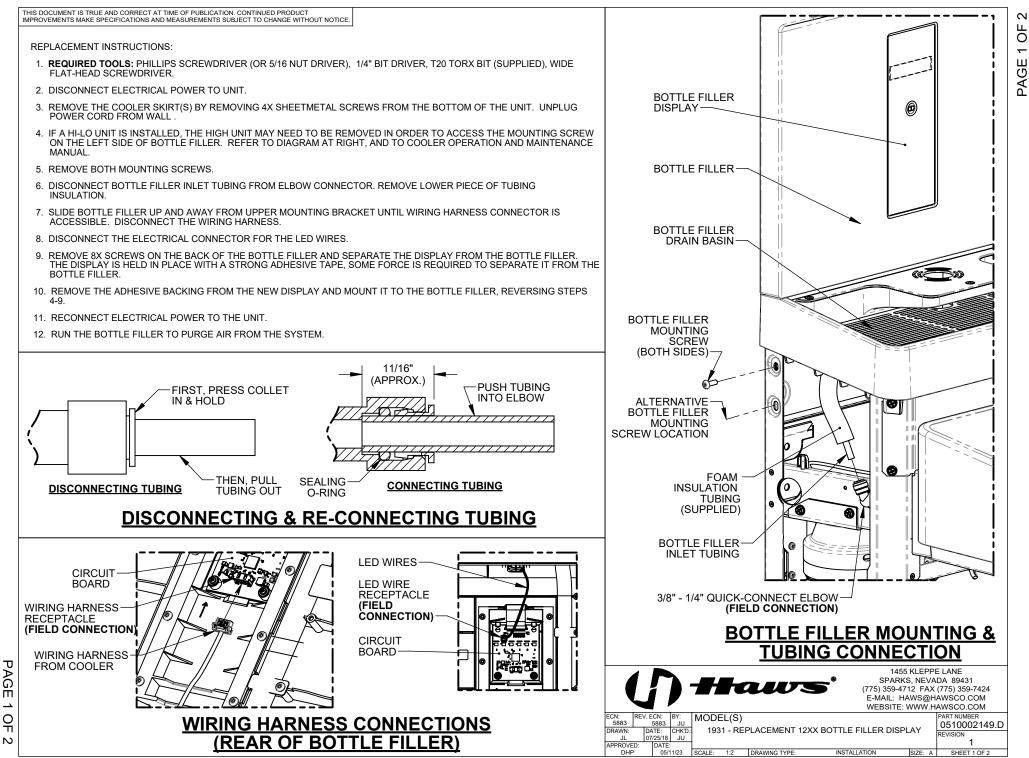

### SPECIFICATIONS

Model 1931 is a replacement sensor used for the motion-activated bottle filler portion of the Haws 1200 series water coolers. The vandalresistant sensor resists scratching and water droplet fowling.