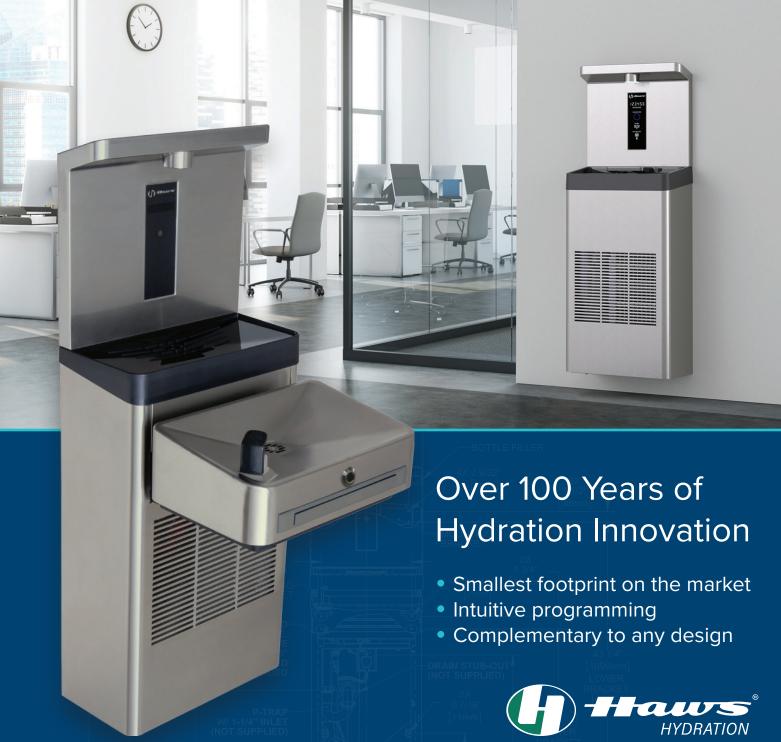

## HYDRATION STATION™

Electric Water Coolers & Bottle Fillers

# Quality that delivers. Design that captivates.

#### **DURABLE**

- Vandal resistance features including a hidden programming button, anti-rotational bubbler head, torx bit access screws, steel frame, and fasteners hidden from view.
- Integral laminar flow technology
- Enhanced tankless water cooler for consistently cooled water during use (Patent # US11203516B2)
- Self-leveling mounting system ensures flush alignment every time (Patent # US10934694B1)

#### **FUNCTIONAL**

- Industry-leading bottle fill rate (1.5 gpm)
- Large clearances make filter replacement and maintenance painless
- Designed with retrofit and replacement advantages