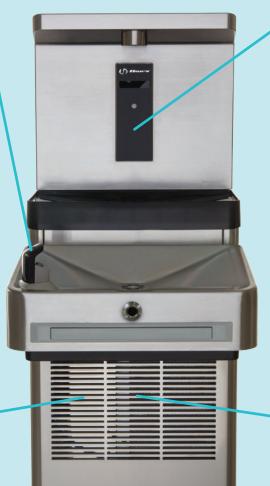

#### **DURABLE**

- Vandal resistance features including a hidden programming button, anti-rotational bubbler head, torx bit access screws, steel frame, and fasteners hidden from view.
- Integral laminar flow technology
- Enhanced tankless water cooler for consistently cooled water during use (Patent # US11203516B2)
- Self-leveling mounting system ensures flush alignment every time (Patent # US10934694B1)

1211SFH model shown

**SCAN ME** 

#### **FUNCTIONAL**

- Industry-leading bottle fill rate (1.5 gpm)
- Large clearances make filter replacement and maintenance painless
- Designed with retrofit and replacement advantages