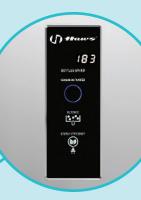

#### SUSTAINABLE

- Energy saving 24-hour auto shut-off feature
- Bottle counter display for single use plastic bottles saved
- 100% lead-free waterways