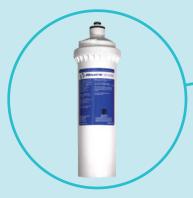

### **HYGIENIC**

- 24-hour purge feature on bottle filler
- NSF certified carbon block filter cartridge
- Service life: 1 year or 3,000 gallons (11356L)
- Hands-free sensor options available
- Sensor-activated bottle filler