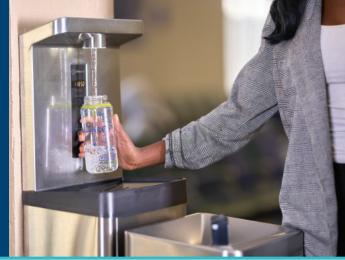

### **HYGIENIC**

- 24-hour purge feature on bottle filler
- NSF certified carbon block filter cartridge
- Service life: 1 year or 3,000 gallons (11356L)
- Hands-free sensor options available
- Sensor-activated bottle filler

#### **FUNCTIONAL**

- Industry-leading bottle fill rate (1.5 gpm)
- Large clearances make filter replacement and maintenance painless
- Designed with retrofit and replacement advantages