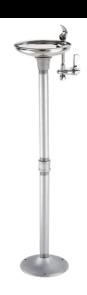

# model 3482

Pedestal Fountain

#### CONSTRUCTION

Stainless steel basin with a high-polished finish compliments almost any setting, and it also resists stains and corrosion.

# **APPLICATIONS**

Perfect for either public or private settings, the 3482 pipe pedestal drinking fountain is great for those looking to obtain a full functioning fountain with a simplistic design. Unit fits nicely into campground settings and other environments that are in more remote areas where drinking fountain facilities are still needed. Corrosion resistant stainless steel bowl and lever handle valve with adjustable stream makes for just the right combination of protection and adjustability needed in a basic outdoor fountain. Haws manufactures drinking fountains, faucets and electric water coolers to be lead-free by all known definitions including NSF/ANSI/CAN 61-Section 9, NSF/ANSI/ CAN 372, California Proposition 65, and the Federal Safe Drinking Water Act. Product is compliant to California Health and Safety Code 116875 (AB 1953-2006), and 116876 (AB 100) "NSF/ANSI/CAN 61: Q  $\leq$  1".