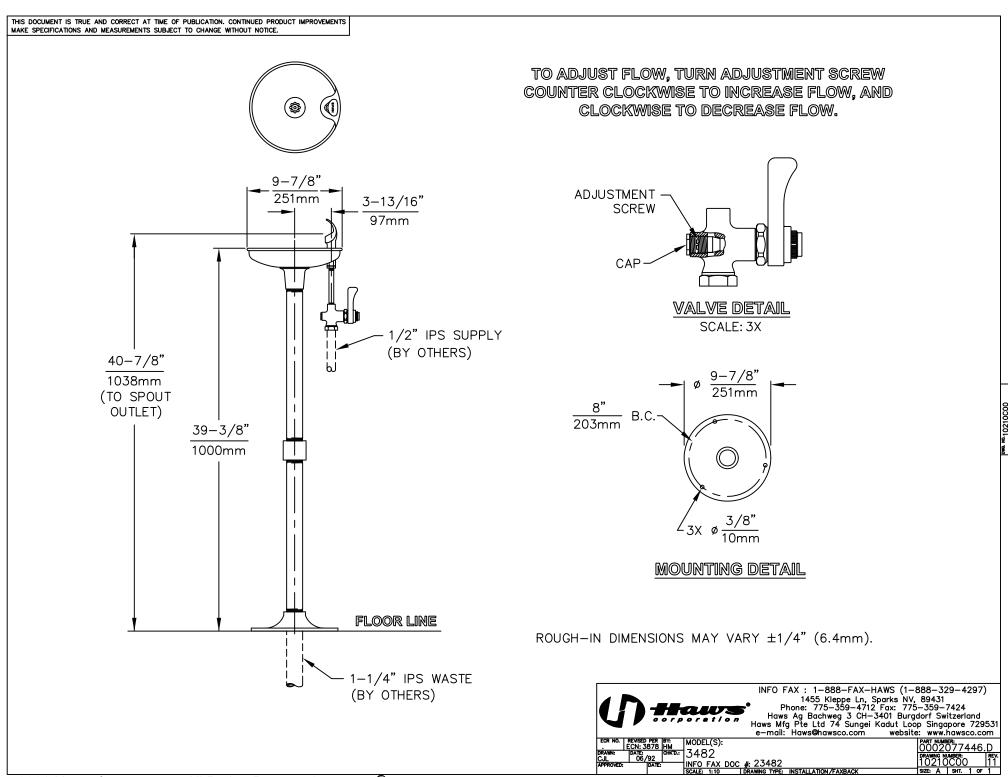

### **SPECIFICATIONS**

Model 3482 pedestal drinking fountain shall include a polished stainless steel basin, polished chrome-plated brass bubbler head, polished chrome-plated brass lever valve with adjustable stream regulation, galvanized steel stanchion, 9" (22.9 cm) powder-coated steel floor flange, and 1/2" NPT inlet.