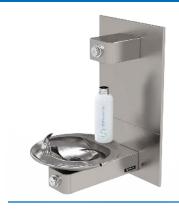

## GOING BEYOND ADA: HAWS® BOTTLE STAND KITS

A simple and inexpensive solution to exceed ADA Compliance and meet DSA regulations for specific *Haws* drinking fountain models. Once installed, the user can place their bottle on the stand allowing the bottle to be filled with one hand (either by using the push button or the motion activated operation).

14-5/8" x 8-5/16" x 1/2"

BTL1001 add-on bottle stand for the 1001/1011 series drinking fountains with the 1920 bottle filler installed. Stand is 304 stainless-steel with a satin finish.

BTL1107 add-on bottle stand for the 1107/1117 series drinking fountains with the 1920 bottle filler installed. Stand is 304 stainless-steel with a satin finish.