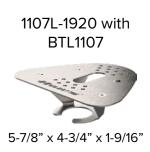

14-5/8" x 8-5/16" x 1/2"

BTL1001 add-on bottle stand for the 1001/1011 series drinking fountains with the 1920 bottle filler installed. Stand is 304 stainless-steel with a satin finish.

BTL1107 add-on bottle stand for the 1107/1117 series drinking fountains with the 1920 bottle filler installed. Stand is 304 stainless-steel with a satin finish.