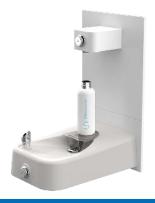

1311-1920W with BTL1311

5-1/8" x 5-3/4" x 2-7/16"

BTL1311 add-on bottle stand for the 1311/1501 series drinking fountains with the 1920 bottle filler installed. Stand is 304 stainless-steel with a gloss-white powder coat finish.