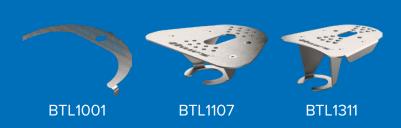

14-5/8" x 8-5/16" x 1/2"

BTL1001 add-on bottle stand for the 1001/1011 series drinking fountains with the 1920 bottle filler installed. Stand is 304 stainless-steel with a satin finish.

BTL1107 add-on bottle stand for the 1107/1117 series drinking fountains with the 1920 bottle filler installed. Stand is 304 stainless-steel with a satin finish.

1311-1920W with BTL1311

5-1/8" x 5-3/4" x 2-7/16"

BTL1311 add-on bottle stand for the 1311/1501 series drinking fountains with the 1920 bottle filler installed. Stand is 304 stainless-steel with a gloss-white powder coat finish.