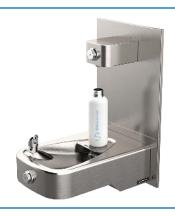

14-5/8" x 8-5/16" x 1/2"

BTL1001 add-on bottle stand for the 1001/1011 series drinking fountains with the 1920 bottle filler installed. Stand is 304 stainless-steel with a satin finish.

BTL1107 add-on bottle stand for the 1107/1117 series drinking fountains with the 1920 bottle filler installed. Stand is 304 stainless-steel with a satin finish.