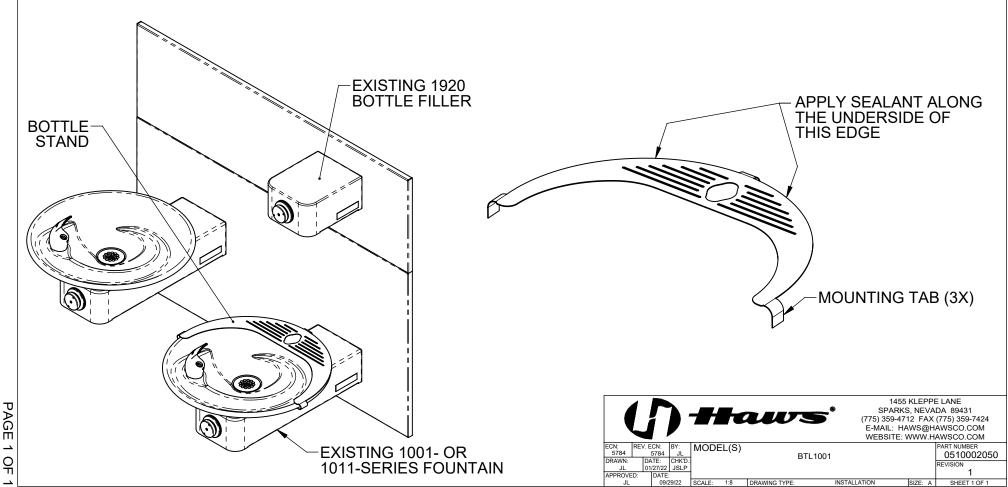

## INSTALLATION:

- 1. BEFORE PLACING THE BOTTLE STAND ONTO AN EXISTING 1001- OR 1011-SERIES FOUNTAIN BOWL:
  - USE PLIERS TO BEND THE 3 BOTTLE STAND MOUNTING TABS INTO A "C" SHAPE.
  - APPLY A SMALL QUANTITY OF SEALANT (PLUMBER'S PUTTY OR SILICONE NOT SUPPLIED) ALONG
    THE BACK EDGE OF THE UNDERSIDE OF THE BOTTLE STAND. THIS WILL HELP PREVENT WATER
    FROM SPLASHING OUTWARD.
- 2. SLIDE THE BOTTLE STAND ONTO THE BACK OF THE BOWL AS SHOWN, PULLING IT FULLY FORWARD.
- BEND THE MOUNTING TABS AROUND THE LIP OF THE BOWL TO SECURE THE BOTTLE STAND FIRMLY.
- 4. WIPE OFF ANY EXCESS SEALANT.