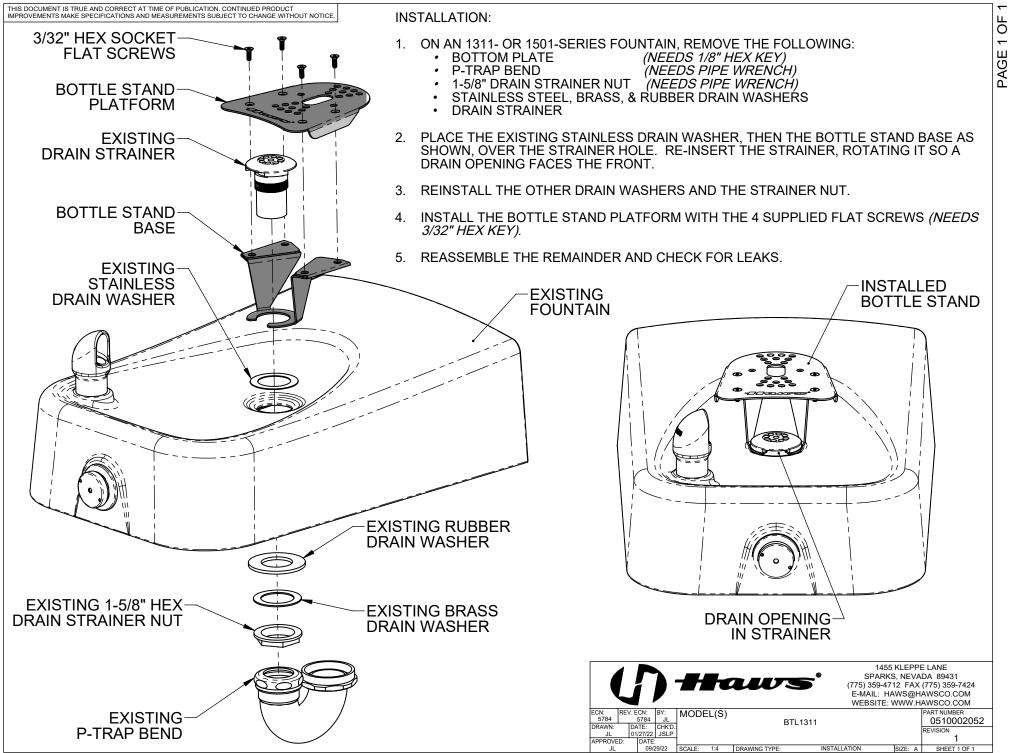

### SPECIFICATIONS

The Haws BTL1311 is an add-on bottle stand for the 1311/1501 series drinking fountains with the 1920 bottle filler option. Once installed, the user can place their bottle on the stand allowing the bottle to be filled with one hand (either by using the push button, or the motion-activated operation). The stand is made of 304 stainless-steel and is easily installed.