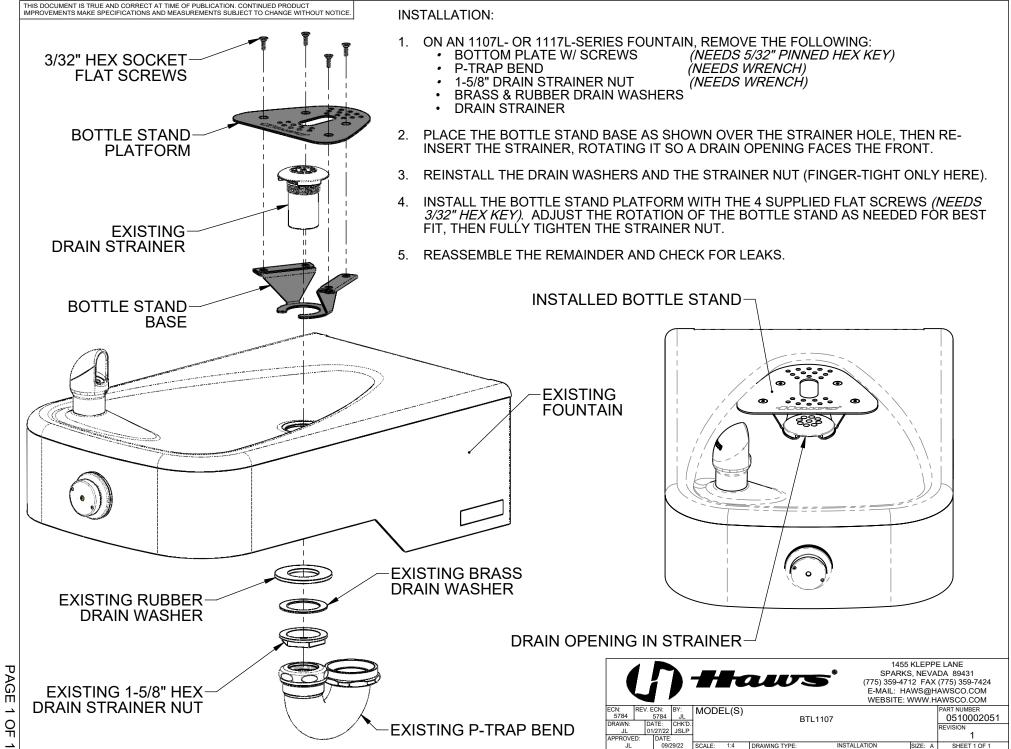

## model BTL1107

Bottle Stand for 1107/1117 Series Fountains

## **SPECIFICATIONS**

The Haws BTL1107 is an add-on bottle stand for the 1107/1117 series drinking fountains with the 1920 bottle filler installed option. Once installed, the user can place their bottle on the stand allowing the bottle to be filled with one hand (either by using the push button, or the motion-activated operation). The stand is made of 304 stainless-steel with a satin finish, and is easily installed.