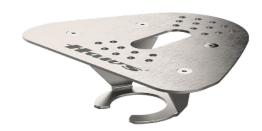

## model BTL1107

Bottle Stand for 1107/1117 Series Fountains

## **SPECIFICATIONS**

The Haws BTL1107 is an add-on bottle stand for the 1107/1117 series drinking fountains with the 1920 bottle filler installed option. Once installed, the user can place their bottle on the stand allowing the bottle to be filled with one hand (either by using the push button, or the motion-activated operation). The stand is made of 304 stainless-steel with a satin finish, and is easily installed.