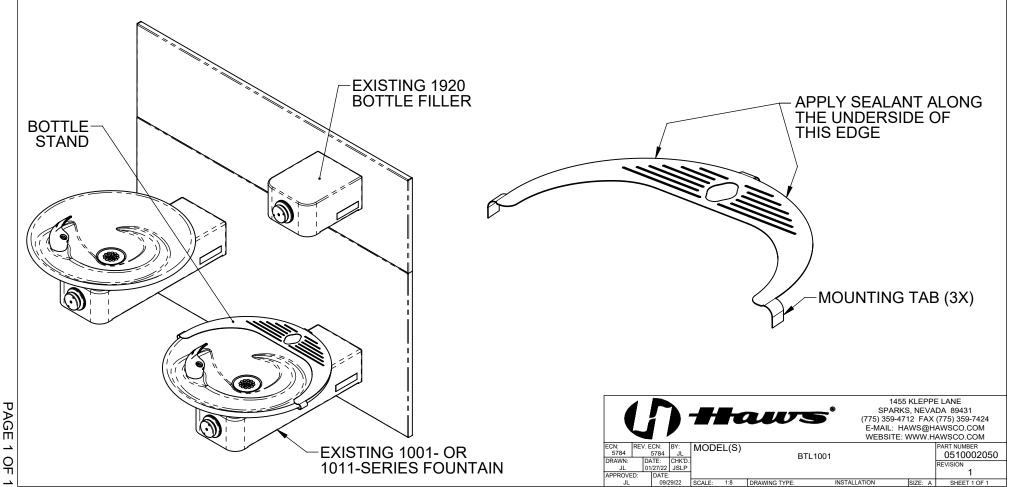

#### INSTALLATION:

- 1. BEFORE PLACING THE BOTTLE STAND ONTO AN EXISTING 1001- OR 1011-SERIES FOUNTAIN BOWL:
  - USE PLIERS TO BEND THE 3 BOTTLE STAND MOUNTING TABS INTO A "C" SHAPE.
  - APPLY A SMALL QUANTITY OF SEALANT (PLUMBER'S PUTTY OR SILICONE NOT SUPPLIED) ALONG
    THE BACK EDGE OF THE UNDERSIDE OF THE BOTTLE STAND. THIS WILL HELP PREVENT WATER
    FROM SPLASHING OUTWARD.
- 2. SLIDE THE BOTTLE STAND ONTO THE BACK OF THE BOWL AS SHOWN, PULLING IT FULLY FORWARD.
- BEND THE MOUNTING TABS AROUND THE LIP OF THE BOWL TO SECURE THE BOTTLE STAND FIRMLY.
- WIPE OFF ANY EXCESS SEALANT.