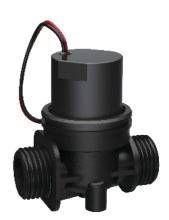

# model VRKH05

Sensor Valve

#### **SPECIFICATIONS**

Model VRKHO5 is the sensor valve for the Haws HO (hands-off) fountains, and the 1RKHO, 2RKHO and 3RKHO sensor kits produced after May , 2021.