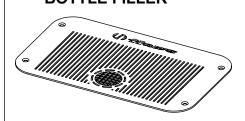

#### REPLACEMENT PARTS **BOTTLE FILLER**

**MODEL VRK5874HF** VALVE REPAIR KIT, HIGH FLOW

**MODEL VRKNOZ1 QTY 10 AERATORS** AND INSTALL TOOL

REPLACEMENT PARTS **FOUNTAIN & BOTTLE FILLER** 

**MODEL PBA7 BUTTON ASSEMBLY** 