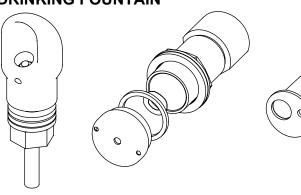

### REPLACEMENT PARTS **DRINKING FOUNTAIN**

**MODEL 5703M BUBBLER HEAD**  MODEL 5874PB **PUSHBUTTON** 

**MODEL VRK5874** VALVE REPAIR KIT