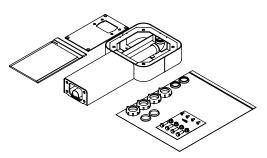

### REPLACEMENT PARTS **DRINKING FOUNTAIN**

**MODEL 5703M BUBBLER HEAD**  MODEL 5874PB **PUSHBUTTON** 

**MODEL VRK5874** VALVE REPAIR KIT

#### REPLACEMENT PARTS **BOTTLE FILLER**

**MODEL VRK5874HF** VALVE REPAIR KIT, HIGH FLOW

**MODEL VRKNOZ1 QTY 10 AERATORS** AND INSTALL TOOL

REPLACEMENT PARTS **FOUNTAIN & BOTTLE FILLER** 

**MODEL PBA7 BUTTON ASSEMBLY** 

**MODEL 6428 FILTER CARTRIDGE** (FOR 36XXF SERIES MODELS)

0006983506 **SPANNER WRENCH** 

0510001030 HEX BIT, **PINNED, 5/32"** 

0510001029 HEX BIT, **PINNED, 1/8"** 