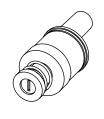

#### REPLACEMENT PARTS **BOTTLE FILLER**

**MODEL VRK5874HF** VALVE REPAIR KIT, HIGH FLOW

**MODEL VRKNOZ1 QTY 10 AERATORS** AND INSTALL TOOL

REPLACEMENT PARTS **FOUNTAIN & BOTTLE FILLER** 

**MODEL PBA7 BUTTON ASSEMBLY** 