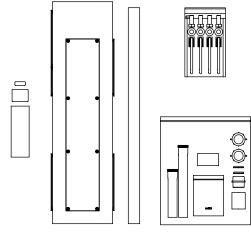

### OPTIONAL ACCESSORIES

MODEL 3660 LOCKABLE HOSE BIB MODEL 3670 DOG BOWL (NOT FREEZE RESISTANT)

**MODEL MTG.3600 INSTALLATION AID** 

**MODEL 3661 HOSE BIB** (NOT FREEZE RESISTANT)

3612 & 3612F MODULAR OUTDOOR FOUNTAIN SYSTEM

#### **AVAILABLE SUB COMPONENT MODELS**

MODEL 3671 PEDESTAL ARM ASSEMBLY

**MODEL 3680 FOUNTAIN ASSEMBLY** 

MODEL 3690 BOTTLE FILLER ASSEMBLY

3612 & 3612F MODULAR OUTDOOR FOUNTAIN SYSTEM