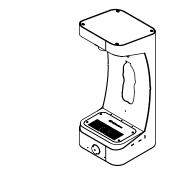

#### **AVAILABLE SUB COMPONENT MODELS**

MODEL 3671 PEDESTAL ARM ASSEMBLY

**MODEL 3680 FOUNTAIN ASSEMBLY** 

MODEL 3690 BOTTLE FILLER ASSEMBLY

3612 & 3612F MODULAR OUTDOOR FOUNTAIN SYSTEM