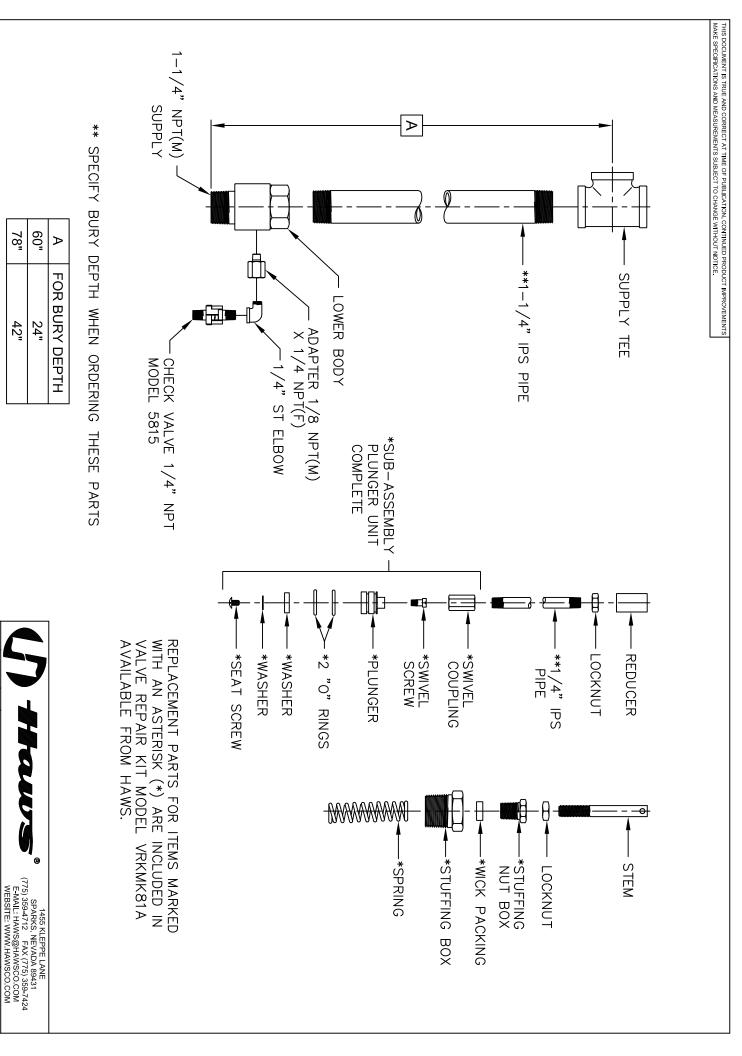

12/10 Model MK81A 1 of 3

**SUPPLY LINE**: The minimum recommended line size is 1-1/4" IPS with 30-90 psi (2-6 ATM) pressure. Where sediment or mineral content is a problem, an inlet filter is recommended.

PLUMBING CONNECTIONS: Inlet supply is female 1-1/4" NPT.

**INSTALLATION**: A minimum of 5.0 cubic feet of porous gravel fill around check valve. Flush line before attaching valve.

| TROUBLESHOOTING |                                |    |          |                                                                                                            |
|-----------------|--------------------------------|----|----------|------------------------------------------------------------------------------------------------------------|
|                 | PROBLEM                        |    |          | REPAIR CHECKLIST                                                                                           |
| 1.              | Low flow/valve won't shut off. | 1. |          | Remove valve stem, check for debris.<br>Clean valve and flush line.                                        |
| 2.              | Valve won't shut off.          | 2. | a.<br>b. | There should be clearance between flag and top valve nut in closed position. Adjust if necessary.          |
| 3.              | Valve leaks/won't shut off.    | 3. |          | Remove valve stem, check O-ring and rubber washer for damage. Replace as needed using VRKMK81A repair kit. |