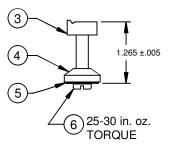

IF YOUR EXISTING OPERATOR STEM LOOKS LIKE THE ONE BELOW (COMES WITH THIS REPAIR KIT), ASSEMBLE COMPONENTS AS FOLLOWS:

SEAT & OPERATOR STEM ASSEMBLY DETAIL

**DETAIL A** 

IF YOUR EXISTING OPERATOR STEM LOOKS LIKE THE ONE BELOW (STAR TYPE), ASSEMBLE SEAT WASHER COMPONENTS TO IT AS FOLLOWS:

| ITEM NO. | QUANTITY | DESCRIPTION        | PART NUMBER |
|----------|----------|--------------------|-------------|
| 1        | 1        | CAM OPERATOR       | 0003958006  |
| 2        | 2        | 'O' RING FOR CAM   | 0004763520  |
| 3        | 1        | OPERATOR STEM      | 0003958014  |
| 4        | 1        | SEAT WASHER        | 0006923650  |
| ⑤        | 1        | HOLDER WASHER      | 0003074259  |
| 6        | 1        | SCREW              | 0005205802  |
| 7        | 1        | 'O' RING OR GASKET | 0004763538  |
| 8        | 1        | SPRING             | 0005462528  |