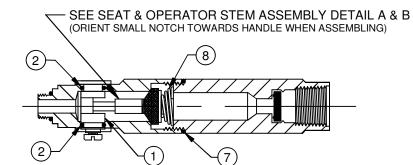

SEAT & OPERATOR STEM ASSEMBLY DETAIL

**DETAIL B** 

1455 KLEPPE LANE SPARKS, NV 89431-6467 1-888-640-4297 www.hawsco.com

VRKSP248

CLEAN VALVE THOROUGHLY AND LUBRICATE 'O' RINGS WITH 'O' RING LUBE BEFORE REASSEMBLING.

| ITEM NO. | QUANTITY | DESCRIPTION        | PART NUMBER |
|----------|----------|--------------------|-------------|
| 1        | 1        | CAM OPERATOR       | 0003958006  |
| 2        | 2        | 'O' RING FOR CAM   | 0004763520  |
| 3        | 1        | OPERATOR STEM      | 0003958014  |
| 4        | 1        | SEAT WASHER        | 0006923650  |
| ⑤        | 1        | HOLDER WASHER      | 0003074259  |
| 6        | 1        | SCREW              | 0005205802  |
| 7        | 1        | 'O' RING OR GASKET | 0004763538  |
| 8        | 1        | SPRING             | 0005462528  |