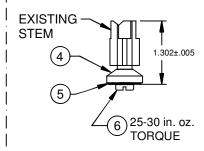

IF YOUR EXISTING OPERATOR STEM LOOKS LIKE THE ONE BELOW (COMES WITH THIS REPAIR KIT), ASSEMBLE COMPONENTS AS FOLLOWS:

SEAT & OPERATOR STEM ASSEMBLY DETAIL

**DETAIL A** 

IF YOUR EXISTING OPERATOR STEM LOOKS LIKE THE ONE BELOW (STAR TYPE), ASSEMBLE SEAT WASHER COMPONENTS TO IT AS FOLLOWS:

| ITEM NO. | QUANTITY | DESCRIPTION        | PART NUMBER |
|----------|----------|--------------------|-------------|
| 1        | 1        | CAM OPERATOR       | 0003958006  |
| 2        | 2        | 'O' RING FOR CAM   | 0004763520  |
| 3        | 1        | OPERATOR STEM      | 0003958014  |
| 4        | 1        | SEAT WASHER        | 0006923650  |
| ⑤        | 1        | HOLDER WASHER      | 0003074259  |
| 6        | 1        | SCREW              | 0005205802  |
| 7        | 1        | 'O' RING OR GASKET | 0004763538  |
| 8        | 1        | SPRING             | 0005462528  |