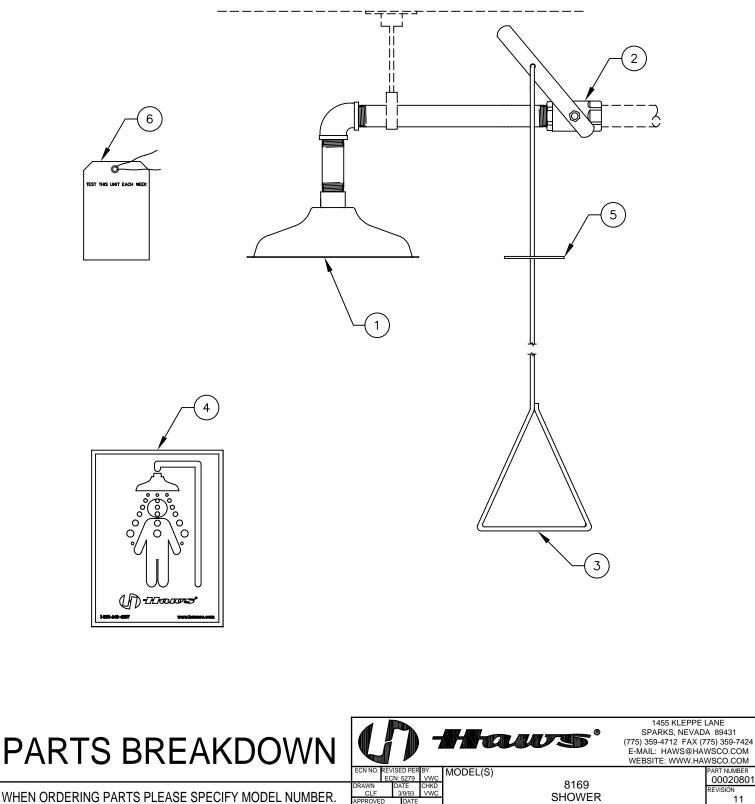

|   | ITEM | DESCRIPTION               | PART NO. |
|---|------|---------------------------|----------|
| Γ | 1    | SP829HPS S.S. SHOWER HEAD | SP829HPS |
|   | 2    | SP260 VALVE ASSEMBLY      | SP260    |
|   | 3    | SP202 PULL ROD            | SP202    |
|   | 4    | SP177 SHOWER SIGN         | SP177    |
|   | 5    | (ESCUTCHEON PLATE)        | —        |
|   | 6    | SP170 TEST TAG            | SP170    |

PART NUMBER 0002080147

11

REVISION

WHEN ORDERING PARTS PLEASE SPECIFY MODEL NUMBER.

FV 02/16/1 ©2018 Haws Corporation - All Rights Reserved HAWS <sup>®</sup> and other trademarks used in these materials are the exclusive property of Haws Corporation.