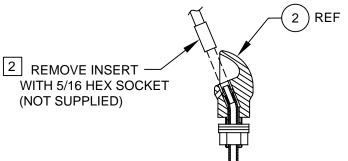

## NOTES:

1 5874PB (ITEM 3) INCLUDES VRK5874 CARTRIDGE ASSEMBLY (ITEM 4) AND PBA7 RECESSED PUSH BUTTON (ITEM 5).

2 ENSURE TUBE IS DISCONNECTED FROM PUSH BUTTON VALVE BODY PRIOR TO REMOVAL. APPLY ONE DROP OF LOCTITE 222MS TO NOZZLE THREADS PRIOR TO FASTENING BACK ONTO BUBBLER HEAD. RE-ATTACH TUBE TO VALVE.