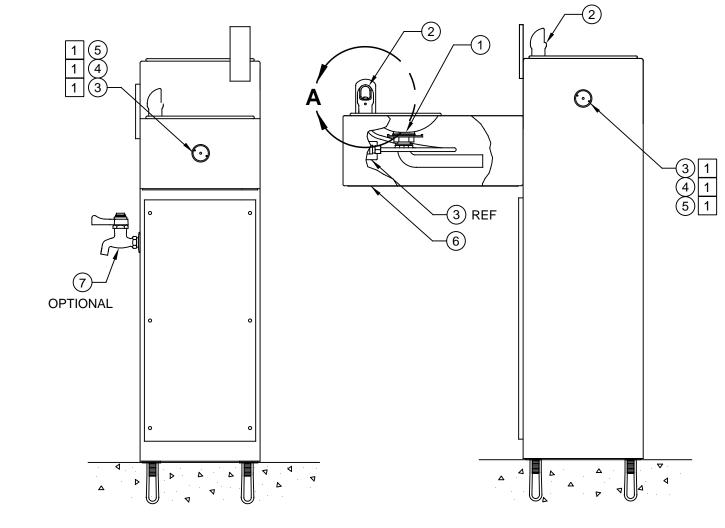

## NOTES:

1 5874PB (ITEM 3) INCLUDES VRK5874 CARTRIDGE ASSEMBLY (ITEM 4) AND PBA7 RECESSED PUSH BUTTON (ITEM 5).

2 ENSURE TUBE IS DISCONNECTED FROM PUSH BUTTON VALVE BODY PRIOR TO REMOVAL. APPLY ONE DROP OF LOCTITE 222MS TO NOZZLE THREADS PRIOR TO FASTENING BACK ONTO BUBBLER HEAD. RE-ATTACH TUBE TO VALVE.

| ITEM | DESCRIPTION                | PART NO. |
|------|----------------------------|----------|
| 1    | STRAINER ASSY              | 6466     |
| 2    | BUBBLER HEAD               | 5703M    |
| 3    | BUTTON, PUSH, REC W/ VALVE | 5874PB   |
| 4    | VALVE REPAIR KIT           | VRK5874  |
| 5    | BUTTON, ASSY, PUSH, 5874   | PBA7     |
| 6    | PLATE, BOTTOM              | PBM1025  |
| 7    | BIB FAUCET (OPTIONAL)      | 6250LF   |

## **PARTS BREAKDOWN**

**DETAIL A**ROTATED 90° INTO VIEW

() Haws

1455 KLEPPE LANE SPARKS, NEVADA 89431 (775) 359-4712 FAX (775) 359-7424 E-MAIL: HAWS@HAWSCO.COM

WEBSITE: WWW.HAWSCO.C

WHEN ORDERING PARTS PLEASE SPECIFY MODEL NUMBER.