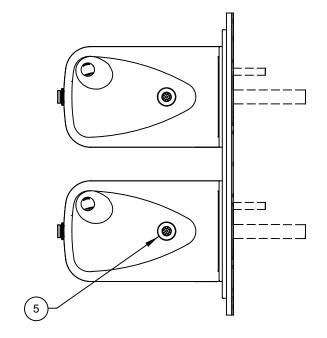

|   | ITEM | DESCRIPTION                         | PART NO.   |
|---|------|-------------------------------------|------------|
|   | 1    | BUTTON, PUSH, FLANGED, PCP W/ VALVE | 5874PBF    |
|   | 2    | VALVE REPAIR KIT                    | VRK5874    |
|   | 3    | PUSH BUTTON ASSY                    | PBA6       |
|   | 4    | BUBBLER HEAD ASSY, PCP              | 5703M      |
|   | 5    | STRAINER, WASTE ASSY                | 6462       |
|   | 6    | TRAP                                | 0005982900 |
| * | 7    | MOUNTING PLATE                      | 6717       |
|   | 8    | BOTTOM PLATE                        | PBM1107    |