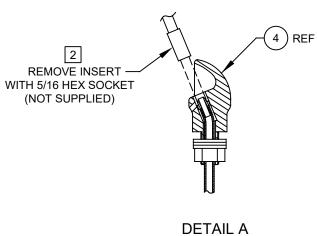

## NOTES:

- 1 | 5874PBF (ITEM 2) INCLUDES VRK5874 CARTRIDGE ASSEMBLY (ITEM 3) AND PBA6 FLANGED PUSH BUTTON (ITEM 4).
- 2 ENSURE TUBE IS DISCONNECTED FROM PUSH BUTTON VALVE BODY PRIOR TO REMOVAL. APPLY ONE DROP OF LOCTITE 222MS TO NOZZLE THREADS PRIOR TO FASTENING BACK ONTO BUBBLER HEAD. RE-ATTACH TUBE TO VALVE.

\*\* REQUIRED - SOLD SEPARATELY

ROTATED 90° INTO VIEW