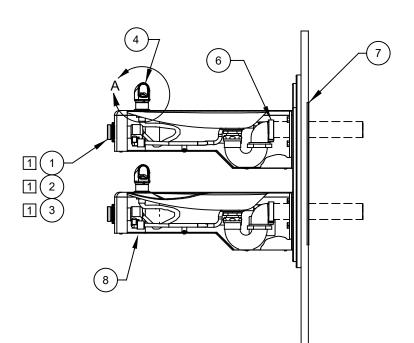

## NOTES:

- 1 | 5874PBF (ITEM 2) INCLUDES VRK5874 CARTRIDGE ASSEMBLY (ITEM 3) AND PBA6 FLANGED PUSH BUTTON (ITEM 4).
- 2 ENSURE TUBE IS DISCONNECTED FROM PUSH BUTTON VALVE BODY PRIOR TO REMOVAL. APPLY ONE DROP OF LOCTITE 222MS TO NOZZLE THREADS PRIOR TO FASTENING BACK ONTO BUBBLER HEAD. RE-ATTACH TUBE TO VALVE.

|   | ITEM | DESCRIPTION                         | PART NO.   |
|---|------|-------------------------------------|------------|
|   | 1    | BUTTON, PUSH, FLANGED, PCP W/ VALVE | 5874PBF    |
|   | 2    | VALVE REPAIR KIT                    | VRK5874    |
|   | 3    | PUSH BUTTON ASSY                    | PBA6       |
|   | 4    | BUBBLER HEAD ASSY, PCP              | 5703M      |
|   | 5    | STRAINER, WASTE ASSY                | 6462       |
|   | 6    | TRAP                                | 0005982900 |
| * | 7    | MOUNTING PLATE                      | 6717       |
|   | 8    | BOTTOM PLATE                        | PBM1107    |