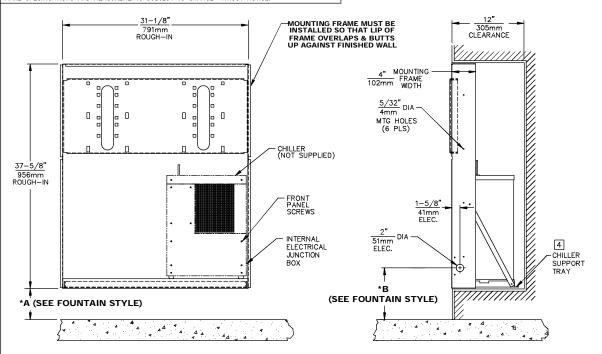

## MOUNTING FRAME INSTALLATION

- THIS FRAME IS USED WITH SEVERAL DIFFERENT MODELS. SEE INSTALLATION INSTRUCTIONS
  RECEIVED WITH THE FOUNTAIN FOR PROPER LOCATIONS OF 5/16-18 PANEL NUT RETAINERS.
  FOR ROUGH-IN USE THE APPROPRIATE DIMENSIONS SHOWN ABOVE. WASTE AND SUPPLY
  HEIGHTS ARE ALSO DETAILED ON THE FOUNTAIN INSTALLATION INSTRUCTIONS.
- 2. HOLD ROUGH-IN DIMENSIONS  $\pm 1/8$ " (3.2mm).
- WHEN INSTALLING THIS UNIT LOCAL, STATE OR FEDERAL CODES SHOULD BE ADHERED TO.
  FOR DIFFERENT INSTALATION HEIGHTS, OTHER THAN SHOWN, DIMENSIONS MARKED (\*)
  MUST BE ADJUSTED ACCORDINGLY.
- 4 ALIGN HOLES IN CHILLER SUPPORT TRAY WITH HOLES IN FRAME AND FASTEN IN PLACE WITH #10 SHEET-METAL SCREWS SUPPLIED WITH UNIT.
- 5 FOUNTAIN REMOVAL: FIRST REMOVE SCREWS AND THEN SQUEEZE CLIPS ON NUT RETAINER TO POP OUT. INSTALL IS REVERSE OF REMOVAL.
- 6 HOLE COMBINATION SHOWN ABOVE IS FOR USE WITH LOW FOUNTAIN ON THE RIGHT AND HIGH FOUNTAIN ON THE LEFT. USE OPPOSITE HOLES FOR HIGH ON RIGHT AND LOW ON LEFT.
- IMPORTANT: A L.H. LOW (OPTIONAL) CONFIGURATION WILL REQUIRE A DIFFERENT BACK PANEL AND THE WASTE AND SUPPLY DIMENSIONS SHOWN (\*) MUST BE REVERSED.

| * IF YOUR FOUNTAIN IS THIS STYLE USE THESE DIMENSIONS |                |
|-------------------------------------------------------|----------------|
| Α                                                     | В              |
| 2-1/4" (57mm)                                         | 5-3/4" (146mm) |

| * IF YOUR FOUNTAIN IS THIS STYLE<br>USE THESE DIMENSIONS |                 |
|----------------------------------------------------------|-----------------|
| Α                                                        | В               |
| 3-15/16" (100mm)                                         | 7-7/16" (189mm) |