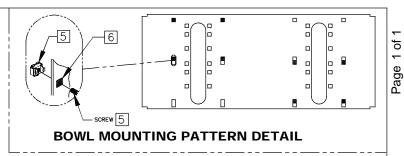

## MOUNTING FRAME INSTALLATION

- THIS FRAME IS USED WITH SEVERAL DIFFERENT MODELS. SEE INSTALLATION INSTRUCTIONS
  RECEIVED WITH THE FOUNTAIN FOR PROPER LOCATIONS OF 5/16-18 PANEL NUT RETAINERS.
  FOR ROUGH-IN USE THE APPROPRIATE DIMENSIONS SHOWN ABOVE. WASTE AND SUPPLY
  HEIGHTS ARE ALSO DETAILED ON THE FOUNTAIN INSTALLATION INSTRUCTIONS.
- 2. HOLD ROUGH-IN DIMENSIONS  $\pm 1/8$ " (3.2mm).
- WHEN INSTALLING THIS UNIT LOCAL, STATE OR FEDERAL CODES SHOULD BE ADHERED TO.
  FOR DIFFERENT INSTALATION HEIGHTS, OTHER THAN SHOWN, DIMENSIONS MARKED (\*)
  MUST BE ADJUSTED ACCORDINGLY.
- 4 ALIGN HOLES IN CHILLER SUPPORT TRAY WITH HOLES IN FRAME AND FASTEN IN PLACE WITH #10 SHEET-METAL SCREWS SUPPLIED WITH UNIT.
- 5 FOUNTAIN REMOVAL: FIRST REMOVE SCREWS AND THEN SQUEEZE CLIPS ON NUT RETAINER TO POP OUT. INSTALL IS REVERSE OF REMOVAL.
- 6 HOLE COMBINATION SHOWN ABOVE IS FOR USE WITH LOW FOUNTAIN ON THE RIGHT AND HIGH FOUNTAIN ON THE LEFT. USE OPPOSITE HOLES FOR HIGH ON RIGHT AND LOW ON LEFT.
- IMPORTANT: A L.H. LOW (OPTIONAL) CONFIGURATION WILL REQUIRE A DIFFERENT BACK PANEL AND THE WASTE AND SUPPLY DIMENSIONS SHOWN (\*) MUST BE REVERSED.