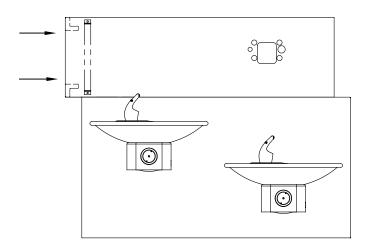

#### STEP 2

PLACE THE BACKPLATE AGAINST THE WALL AND SLIDE SIDEWAYS SO THE TABS CATCH UNDER THE BRACKET

### STEP 3

INSTALL THE BOTTLE FILLER PER THE INSTRUCTIONS SUPPLIED WITH THE UNIT