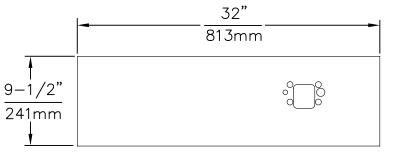

## MODEL BP32 / BP32HPS / BP32W

## **INSTALLATION OVER SINGLE FOUNTAIN**

SHOWN FROM REAR

1455 KLEPPE LANE SPARKS, NEVADA 89431 (775) 359-4712 FAX (775) 359-7424 E-MAIL: HAWS@HAWSCO.COM WEBSITE: WWW.HAWSCO.COM

DRAWING, BACK PANEL, SPACER INSTALLATION, BOTTLE FILLER