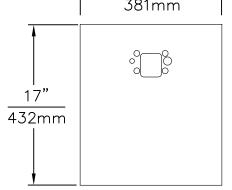

## **INSTALLATION OVER SINGLE FOUNTAIN**

SHOWN FROM REAR

1455 KLEPPE LANE SPARKS, NEVADA 89431 (775) 359-4712 FAX (775) 359-7424 E-MAIL: HAWS@HAWSCO.COM WEBSITE: WWW.HAWSCO.COM

DRAWING, BACK PANEL, SPACER INSTALLATION, BOTTLE FILLER