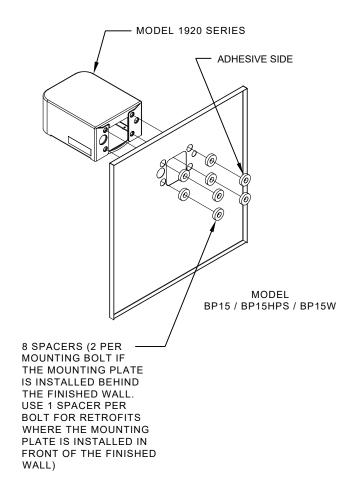

# MODEL BP15 / BP15HPS / BP15W

## MODEL BP32 / BP32HPS / BP32W

### MODEL BP32R / BP32RW

#### NOTES:

1. WHEN INSTALLING THIS UNIT, LOCAL, STATE OR FEDERAL CODES SHOULD BE ADHERED TO.