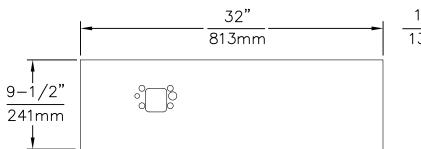

### MODEL BP32R / BP32RW

## **INSTALLATION OVER SINGLE FOUNTAIN**

SHOWN FROM REAR

1455 KLEPPE LANE SPARKS, NEVADA 89431 (775) 359-4712 FAX (775) 359-7424 E-MAIL: HAWS@HAWSCO.COM WEBSITE: WWW.HAWSCO.COM

DRAWING, BACK PANEL, SPACER INSTALLATION, BOTTLE FILLER