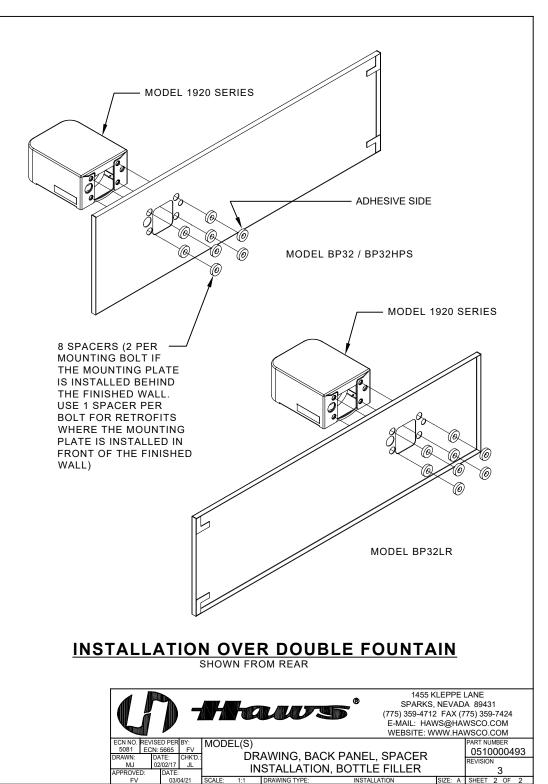

## MODEL BP32 / BP32HPS / BP32W

### MODEL BP32R / BP32RW

## **INSTALLATION OVER SINGLE FOUNTAIN**

SHOWN FROM REAR

1455 KLEPPE LANE SPARKS, NEVADA 89431 (775) 359-4712 FAX (775) 359-7424 E-MAIL: HAWS@HAWSCO.COM WEBSITE: WWW.HAWSCO.COM

DRAWING, BACK PANEL, SPACER INSTALLATION, BOTTLE FILLER