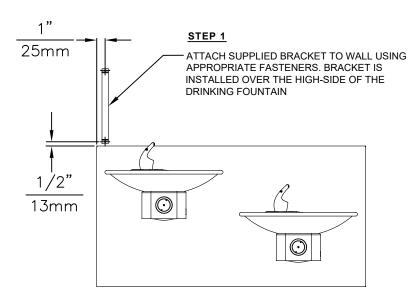

## **INSTALLATION OVER SINGLE FOUNTAIN**

SHOWN FROM REAR

1455 KLEPPE LANE SPARKS, NEVADA 89431 (775) 359-4712 FAX (775) 359-7424 E-MAIL: HAWS@HAWSCO.COM WEBSITE: WWW.HAWSCO.COM

DRAWING, BACK PANEL, SPACER INSTALLATION, BOTTLE FILLER

#### STEP 2

PLACE THE BACKPLATE AGAINST THE WALL AND SLIDE SIDEWAYS SO THE TABS CATCH UNDER THE BRACKET