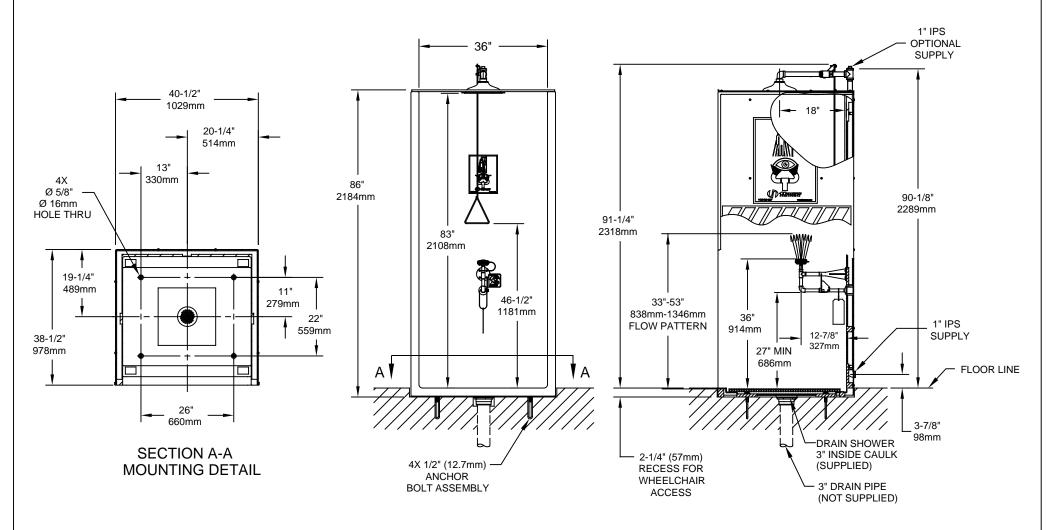

## NOTES:

- WHEN INSTALLING THIS UNIT, LOCAL, STATE, OR FEDERAL CODES SHOULD BE ADHERED TO FOR INSTALLATION DIMENSIONS (LOCATIONS), WASTE AND SUPPLY REQUIREMENTS OTHER THAN SHOWN.
- TO COMPLY WITH ANSI Z358.1-2014 FOR EMERGENCY EYEWASH OR EYE/FACE WASH: EYEWASH OR EYE/FACE WASH SHALL BE POSITIONED SUCH THAT FLUSHING FLUID PATTERN IS NOT LESS THAN 33" (838mm), NO GREATER THAN 53" (1346mm) FROM SURFACE ON WHICH USER STANDS, AND 6.0" (153mm) MINIMUM FROM WALL OR NEAREST OBSTRUCTION.
- 3 SHOWER SHALL BE POSITIONED SUCH THAT SHOWER HEAD IS NOT LESS THAN 82" (2083mm) OR GREATER THAN 96" (2438mm) FROM SURFACE ON WHICH USER STANDS.
- 4. SHOWER SPRAY PATTERN SHALL HAVE A MINIMUM DIAMETER OF 20" (508mm) AT 60" (1524mm) ABOVE SURFACE ON WHICH USER STANDS. CENTER OF SPRAY PATTERN SHALL BE LOCATED AT LEAST 16" (406mm) FROM ANY OBSTRUCTION.
- 5. DIMENSIONS MAY VARY ±1/2".