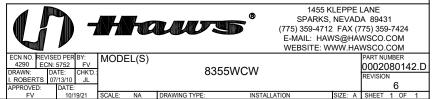

## NOTES:

- 1. WHEN INSTALLING THIS UNIT, LOCAL, STATE, OR FEDERAL CODES SHOULD BE ADHERED TO FOR INSTALLATION DIMENSIONS (LOCATIONS), WASTE AND SUPPLY REQUIREMENTS OTHER THAN SHOWN.
- 2. TO COMPLY WITH ANSI 2358.1-2014 FOR EMERGENCY EYEWASH OR EYE/FACE WASH: EYEWASH OR EYE/FACE WASH SHALL BE POSITIONED SUCH THAT FLUSHING FLUID PATTERN IS NOT LESS THAN 33" (838mm), NO GREATER THAN 53" (1346mm) FROM SURFACE ON WHICH USER STANDS, AND 6.0" (153mm) MINIMUM FROM WALL OR NEAREST OBSTRUCTION.
- 3 SHOWER MUST BE POSITIONED IN-LINE WITH EYE/FACEWASH HEAD TO ALLOW FOR SIMULTANEOUS USE BY THE SAME USER PER ANSI Z358.1.
- 4 MOUNTING HARDWARE NOT SUPPLIED.
- 5. DIMENSIONS MAY VARY BY ±1/2" (13 mm).