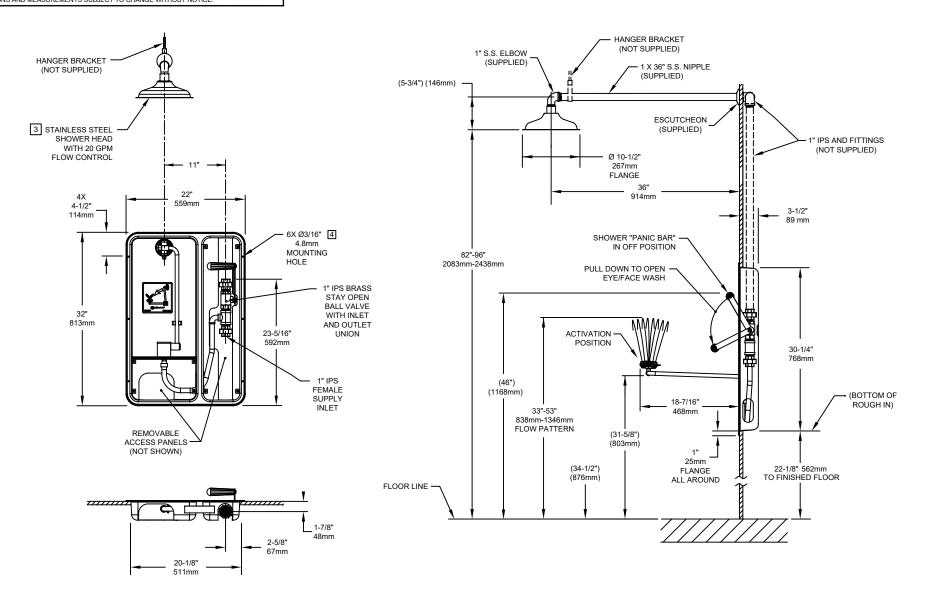

## NOTES:

- 1. WHEN INSTALLING THIS UNIT, LOCAL, STATE, OR FEDERAL CODES SHOULD BE ADHERED TO FOR INSTALLATION DIMENSIONS (LOCATIONS), WASTE AND SUPPLY REQUIREMENTS OTHER THAN SHOWN.
- 2. TO COMPLY WITH ANSI 2358.1-2014 FOR EMERGENCY EYEWASH OR EYE/FACE WASH: EYEWASH OR EYE/FACE WASH SHALL BE POSITIONED SUCH THAT FLUSHING FLUID PATTERN IS NOT LESS THAN 33" (838mm), NO GREATER THAN 53" (1346mm) FROM SURFACE ON WHICH USER STANDS, AND 6.0" (153mm) MINIMUM FROM WALL OR NEAREST OBSTRUCTION.
- 3 SHOWER MUST BE POSITIONED IN-LINE WITH EYE/FACEWASH HEAD TO ALLOW FOR SIMULTANEOUS USE BY THE SAME USER PER ANSI Z358.1.
- 4 MOUNTING HARDWARE NOT SUPPLIED.
- 5. DIMENSIONS MAY VARY BY ±1/2" (13 mm).