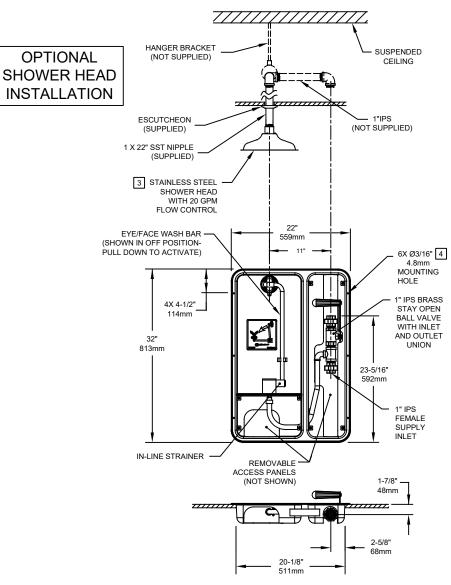

## NOTES:

- 1. WHEN INSTALLING THIS UNIT, LOCAL, STATE, OR FEDERAL CODES SHOULD BE ADHERED TO FOR INSTALLATION DIMENSIONS (LOCATIONS), WASTE AND SUPPLY REQUIREMENTS OTHER THAN SHOWN.
- 2. TO COMPLY WITH ANSI Z358.1-2014 FOR EMERGENCY EYEWASH OR EYE/FACE WASH: EYEWASH OR EYE/FACE WASH SHALL BE POSITIONED SUCH THAT FLUSHING FLUID PATTERN IS NOT LESS THAN 33" (838mm), NO GREATER THAN 53" (1346mm) FROM SURFACE ON WHICH USER STANDS, AND 6.0" (153mm) MINIMUM FROM WALL OR NEAREST OBSTRUCTION.
- 3 SHOWER MUST BE POSITIONED IN-LINE WITH EYE/FACEWASH HEAD TO ALLOW FOR SIMULTANEOUS USE BY THE SAME USER PER ANSI Z358.1.
- 4 MOUNTING HARDWARE NOT SUPPLIED
- 5. DIMENSIONS MAY VARY BY ±1/2" (13 mm)