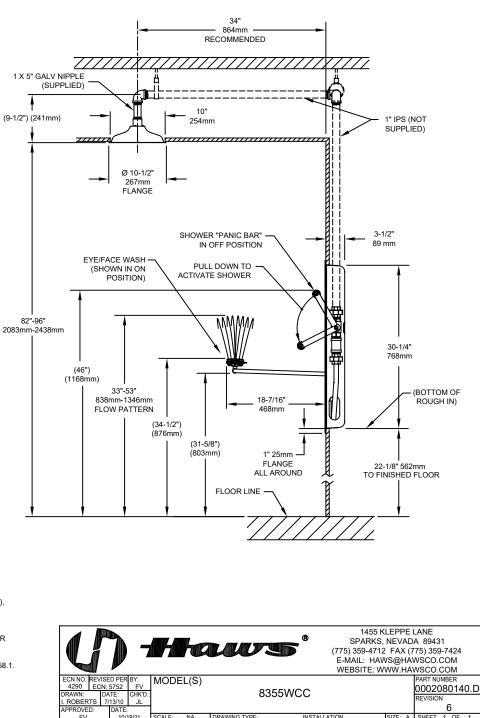

## NOTES:

- 1. WHEN INSTALLING THIS UNIT, LOCAL, STATE, OR FEDERAL CODES SHOULD BE ADHERED TO FOR INSTALLATION DIMENSIONS (LOCATIONS), WASTE AND SUPPLY REQUIREMENTS OTHER THAN SHOWN.
- 2. TO COMPLY WITH ANSI Z358.1-2014 FOR EMERGENCY EYEWASH OR EYE/FACE WASH: EYEWASH OR EYE/FACE WASH SHALL BE POSITIONED SUCH THAT FLUSHING FLUID PATTERN IS NOT LESS THAN 33" (838mm), NO GREATER THAN 53" (1346mm) FROM SURFACE ON WHICH USER STANDS, AND 6.0" (153mm) MINIMUM FROM WALL OR NEAREST OBSTRUCTION.
- 3 SHOWER MUST BE POSITIONED IN-LINE WITH EYE/FACEWASH HEAD TO ALLOW FOR SIMULTANEOUS USE BY THE SAME USER PER ANSI Z358.1.
- 4 MOUNTING HARDWARE NOT SUPPLIED
- 5. DIMENSIONS MAY VARY BY ±1/2" (13 mm)