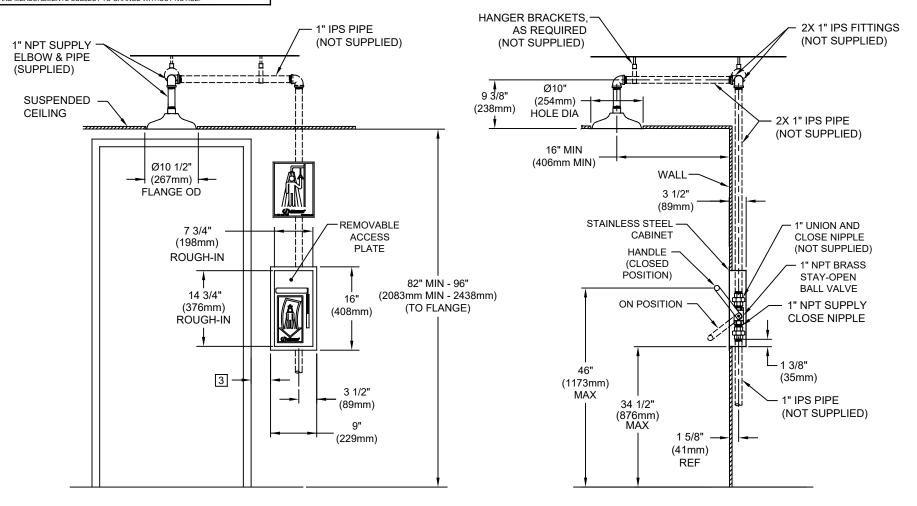

## NOTES:

- WHEN INSTALLING THIS UNIT, LOCAL, STATE, OR FEDERAL CODES SHOULD BE ADHERED TO FOR INSTALLATION DIMENSIONS (LOCATIONS), WASTE AND SUPPLY REQUIREMENTS OTHER THAN SHOWN.
- 2. TO COMPLY WITH ANSI Z358.1-2014 FOR EMERGENCY SHOWER EQUIPMENT:
- SHOWER SHALL BE POSITIONED SUCH THAT SHOWER HEAD IS NO LESS THAN 82" (2083mm) AND NO GREATER THAN 96" (2438mm) FROM SURFACE ON WHICH USER STANDS.
- SHOWER SPRAY PATTERN SHALL HAVE A MINIMUM DIAMETER OF 20" (508mm) AT 60" (1524mm) ABOVE SURFACE ON WHICH USER STANDS, AND CENTER OF SPRAY PATTERN SHALL BE LOCATED NO LESS THAN 16" (406mm) FROM NEAREST OBSTRUCTION.
- 3 INSTALL STAINLESS STEEL CABINET AS CLOSE TO DOOR JAM AS POSSIBLE.
- 4. DIMENSIONS MAY VARY BY ±1/2" (13 mm).

(NOTES CONTINUED ON SHEET 2.)