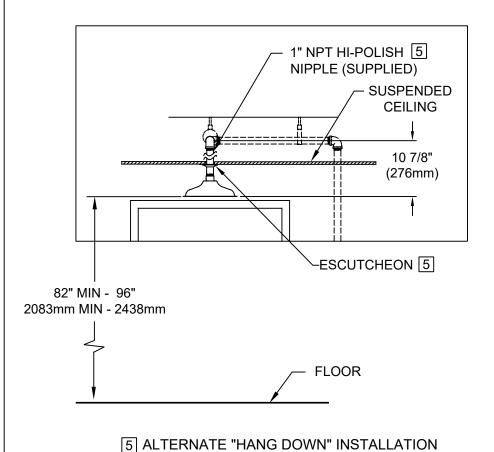

## SEE SHEET 2 FOR ALTERNATE "HANG DOWN" INSTALLATION

NOTES: (CONTINUED FROM SHEET 1)

5 FOR ALTERNATE "HANG DOWN" INSTALLATION OF SHOWER HEAD PERFORM THE FOLLOWING STEPS:
A) SWAP NIPPLE, 1" NPT X 5" LONG, FOR NIPPLE, HI-POLISH, 1" NPT X 6 1/2" LONG (SUPPIED).
B) USE CEILING ESCUTCHEON FOR 1" NPT PIPE.