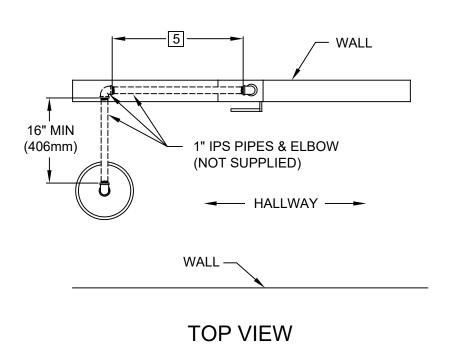

## NOTES:

- WHEN INSTALLING THIS UNIT, LOCAL, STATE, OR FEDERAL CODES SHOULD BE ADHERED TO FOR INSTALLATION DIMENSIONS (LOCATIONS), WASTE AND SUPPLY REQUIREMENTS OTHER THAN SHOWN.
- 2. TO COMPLY WITH ANSI Z358.1-2014 FOR EMERGENCY SHOWER EQUIPMENT:
- SHOWER SHALL BE POSITIONED SUCH THAT SHOWER HEAD IS NO LESS THAN 82" (2083mm) AND NO GREATER THAN 96" (2438mm) FROM SURFACE ON WHICH USER STANDS.
- SHOWER SPRAY PATTERN SHALL HAVE A MINIMUM DIAMETER OF 20" (508mm) AT 60" (1524mm) ABOVE SURFACE ON WHICH USER STANDS, AND CENTER OF SPRAY PATTERN SHALL BE LOCATED NO LESS THAN 16" (406mm) FROM NEAREST OBSTRUCTION.
- 3 INSTALL STAINLESS STEEL CABINET AS CLOSE TO DOOR JAM AS POSSIBLE.
- 4. DIMENSIONS MAY VARY BY ±1/2" (13 mm).

## SEE SHEET 2 FOR ALTERNATE "HANG DOWN" INSTALLATION

NOTES: (CONTINUED FROM SHEET 1)

5 FOR ALTERNATE "HANG DOWN" INSTALLATION OF SHOWER HEAD PERFORM THE FOLLOWING STEPS:
A) SWAP NIPPLE, 1" NPT X 5" LONG, FOR NIPPLE, HI-POLISH, 1" NPT X 6 1/2" LONG (SUPPIED).
B) USE CEILING ESCUTCHEON FOR 1" NPT PIPE.