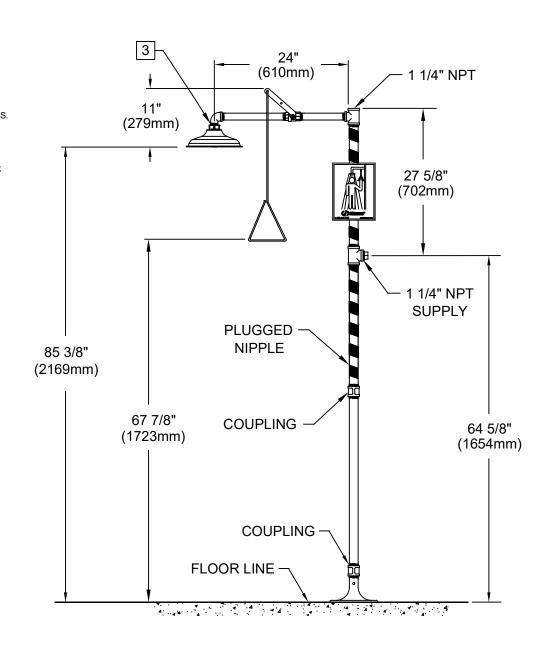

- 2. TO COMPLY WITH ANSI Z358.1-2014 FOR EMERGENCY SHOWER EQUIPMENT:
  SHOWER SHALL BE POSITIONED SUCH THAT SHOWER HEAD IS NO LESS THAN 82"
- (2083mm) AND NO GREATER THAN 96" (2438mm) FROM SURFACE ON WHICH USER STANDS. SHOWER SPRAY PATTERN SHALL HAVE A MINIMUM DIAMETER OF 20" (508mm) AT 60" (1524mm) ABOVE SURFACE ON WHICH USER STANDS, AND CENTER OF SPRAY PATTERN SHALL BE LOCATED NO LESS THAN 16" (406mm) FROM NEAREST OBSTRUCTION.
- 3 DO NOT USE REGULAR PIPE SEALANT. IF NECESSARY USE DOW CORNING 832 SEALANT; PLACING FIVE SMALL BEADS ON MALE THREADS, JUST ABOVE FIRST THREAD.
- 4. DIMENSIONS MAY VARY BY ±1/2" (13 mm).