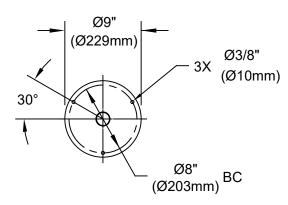

- 2. TO COMPLY WITH ANSI Z358.1-2014 FOR EMERGENCY SHOWER EQUIPMENT:
  SHOWER SHALL BE POSITIONED SUCH THAT SHOWER HEAD IS NO LESS THAN 82"
- (2083mm) AND NO GREATER THAN 96" (2438mm) FROM SURFACE ON WHICH USER STANDS. SHOWER SPRAY PATTERN SHALL HAVE A MINIMUM DIAMETER OF 20" (508mm) AT 60" (1524mm) ABOVE SURFACE ON WHICH USER STANDS, AND CENTER OF SPRAY PATTERN SHALL BE LOCATED NO LESS THAN 16" (406mm) FROM NEAREST OBSTRUCTION.
- 3 DO NOT USE REGULAR PIPE SEALANT. IF NECESSARY USE DOW CORNING 832 SEALANT; PLACING FIVE SMALL BEADS ON MALE THREADS, JUST ABOVE FIRST THREAD.
- 4. DIMENSIONS MAY VARY BY ±1/2" (13 mm).



**MOUNTING DETAIL** 





Я

2