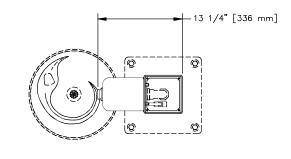

## INSTALLATION INSTRUCTIONS:

- 1) VERIFY THAT THE WATER SUPPLY IS SHUT OFF TO THE FOUNTAIN.
- 2) REMOVE THE ACCESS PLATE FROM THE EXISTING 3377 PEDESETAL. CUT THE EXISTING 3/8" PLASTIC WATER SUPPLY LINE AND INSTALL THE 3/8" TEE WITH THE 24" TUBE EXTENSION COMING OUT THE TOP.
- 3) FEED THE WATER SUPPLY TUBE THROUGH HOLE IN THE BOTTOM PLATE OF THE PEDESTAL EXTENSION. BOLT THE PEDESTAL EXTENSION ONTO THE 3377 FOUNTAIN USING THE (4) 1/4-20 FLATHEAD BOLTS PROVIDED. A BALL-END HEX WRENCH IS RECOMMENDED FOR BOLT INSTALLATION.
- 4) INSTALL THE BOTTLE FILLER BRACKET ONTO THE PEDESTAL USING THE (4) 3/8-16 HEX BOLTS PROVIDED. CONNECT THE SUPPLY LINE TUBE TO THE PUSH BUTTON VALVE.
- 5) RE-INSTALL THE ACCESS PLATE ON TOP THE PEDESTAL EXTENSION.