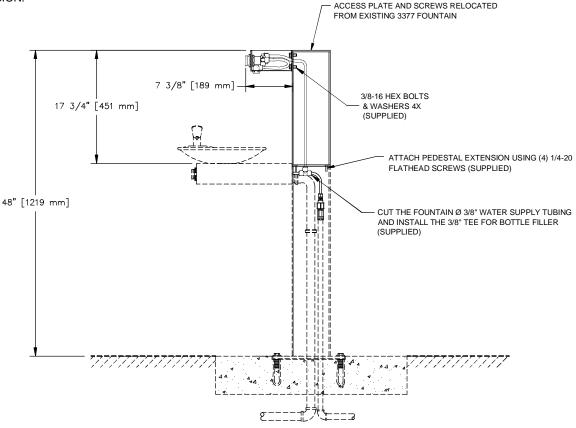

## INSTALLATION INSTRUCTIONS:

- 1) VERIFY THAT THE WATER SUPPLY IS SHUT OFF TO THE FOUNTAIN.
- 2) REMOVE THE ACCESS PLATE FROM THE EXISTING 3377 PEDESETAL. CUT THE EXISTING 3/8" PLASTIC WATER SUPPLY LINE AND INSTALL THE 3/8" TEE WITH THE 24" TUBE EXTENSION COMING OUT THE TOP.
- 3) FEED THE WATER SUPPLY TUBE THROUGH HOLE IN THE BOTTOM PLATE OF THE PEDESTAL EXTENSION. BOLT THE PEDESTAL EXTENSION ONTO THE 3377 FOUNTAIN USING THE (4) 1/4-20 FLATHEAD BOLTS PROVIDED. A BALL-END HEX WRENCH IS RECOMMENDED FOR BOLT INSTALLATION.
- 4) INSTALL THE BOTTLE FILLER BRACKET ONTO THE PEDESTAL USING THE (4) 3/8-16 HEX BOLTS PROVIDED. CONNECT THE SUPPLY LINE TUBE TO THE PUSH BUTTON VALVE.
- 5) RE-INSTALL THE ACCESS PLATE ON TOP THE PEDESTAL EXTENSION.