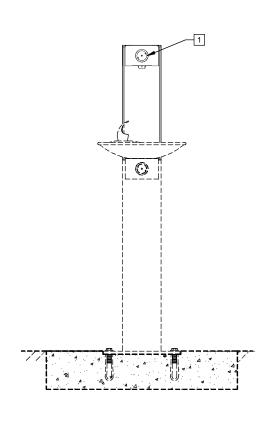

## NOTES:

1 REFER TO 5874HF OPERATION AND MAINTENANCE MANUAL FOR PUSH BUTTON AND VALVE INSTALLATION/MAINTENANCE INSTRUCTIONS.