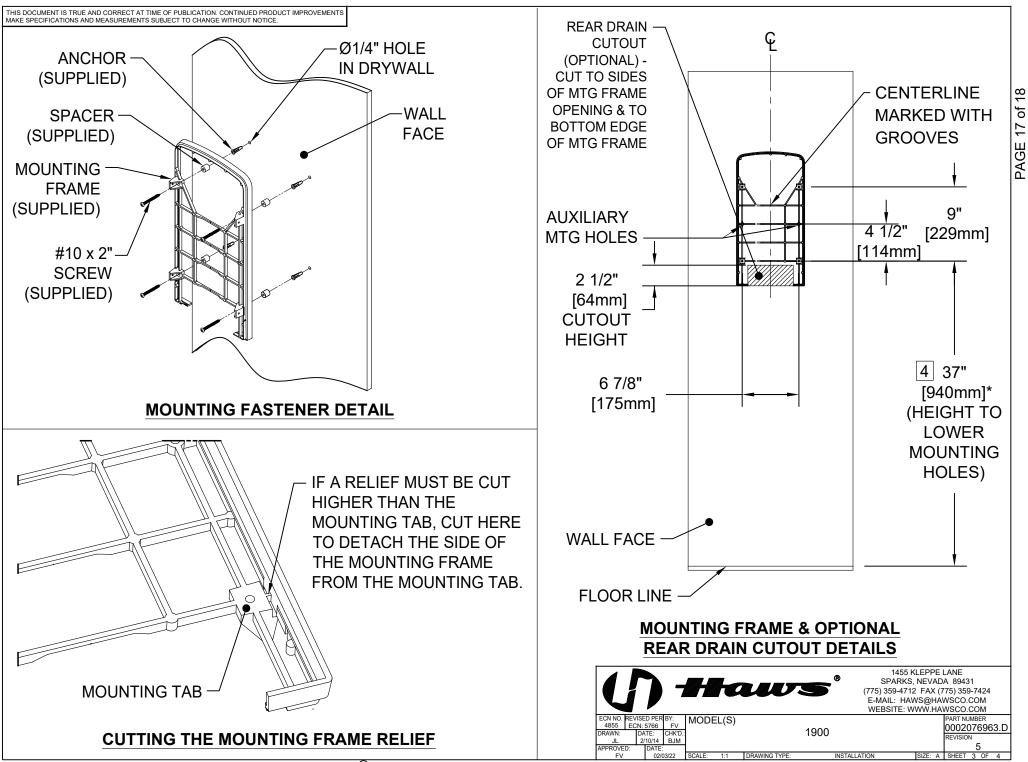

## NOTES:

- 1. HOLD ROUGH-IN DIMENSIONS ±1/4" (6.4mm).
- 2. WHEN INSTALLING THIS UNIT, LOCAL, STATE, OR FEDERAL CODES SHOULD BE ADHERED TO. FOR INSTALLATION HEIGHTS OTHER THAN SHOWN, DIMENSIONS MARKED (\*) MUST BE ADJUSTED ACCORDINGLY. INSTALL A TRAP IN THE WASTE LINE AND A SCREWDRIVER STOP IN THE SUPPLY LINE IF REQUIRED.
- 3 REFER TO 5874 SERIES OPERATION & MAINTENANCE MANUAL FOR PUSH BUTTON AND VALVE INSTALLATION & MAINTENANCE INSTRUCTIONS.
- 4 BOTTLE FILLER IS SHOWN INSTALLED AT ADA MAXIMUM OBSTRUCTED FORWARD REACH HEIGHT. FOR ADA OBSTRUCTED SIDE REACH COMPLIANCE, BOTTLE FILLER MUST BE LOWERED 2". ADA COMPLIANCE DEPENDS ON OVERALL SIZE OF WATER COOLER OR DRINKING FOUNTAIN (SEE SHEETS 3 & 4).