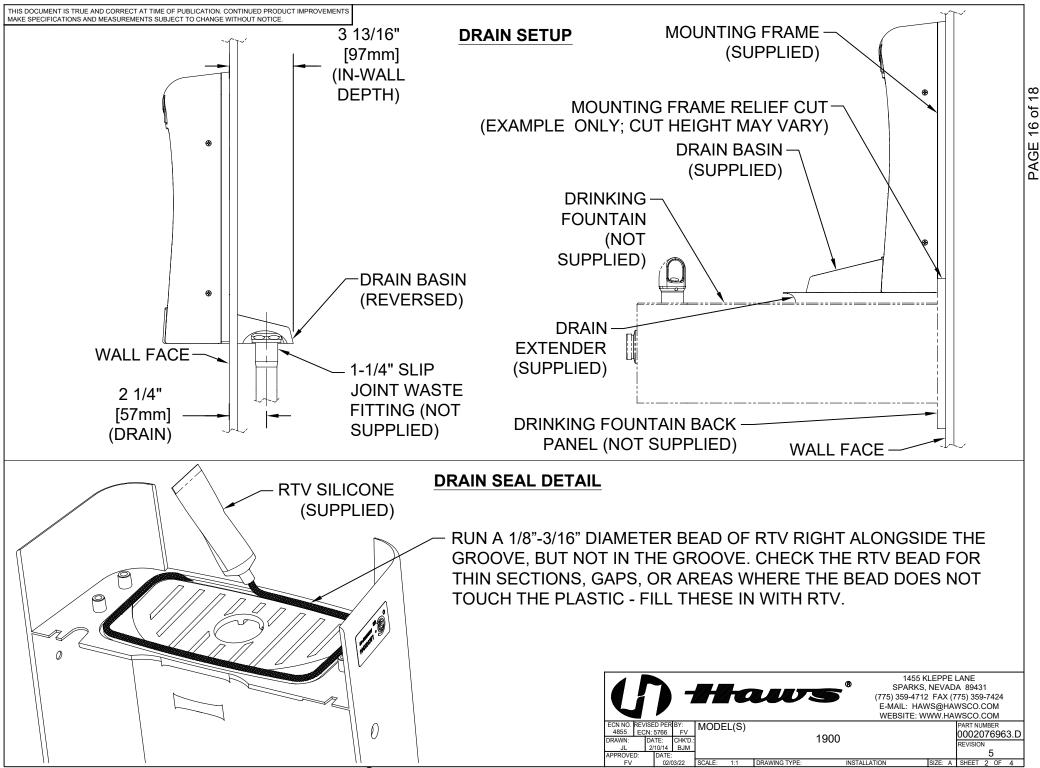

## NOTES:

- 1. HOLD ROUGH-IN DIMENSIONS ±1/4" (6.4mm).
- 2. WHEN INSTALLING THIS UNIT, LOCAL, STATE, OR FEDERAL CODES SHOULD BE ADHERED TO. FOR INSTALLATION HEIGHTS OTHER THAN SHOWN, DIMENSIONS MARKED (\*) MUST BE ADJUSTED ACCORDINGLY. INSTALL A TRAP IN THE WASTE LINE AND A SCREWDRIVER STOP IN THE SUPPLY LINE IF REQUIRED.
- 3 REFER TO 5874 SERIES OPERATION & MAINTENANCE MANUAL FOR PUSH BUTTON AND VALVE INSTALLATION & MAINTENANCE INSTRUCTIONS.
- 4 BOTTLE FILLER IS SHOWN INSTALLED AT ADA MAXIMUM OBSTRUCTED FORWARD REACH HEIGHT. FOR ADA OBSTRUCTED SIDE REACH COMPLIANCE, BOTTLE FILLER MUST BE LOWERED 2". ADA COMPLIANCE DEPENDS ON OVERALL SIZE OF WATER COOLER OR DRINKING FOUNTAIN (SEE SHEETS 3 & 4).