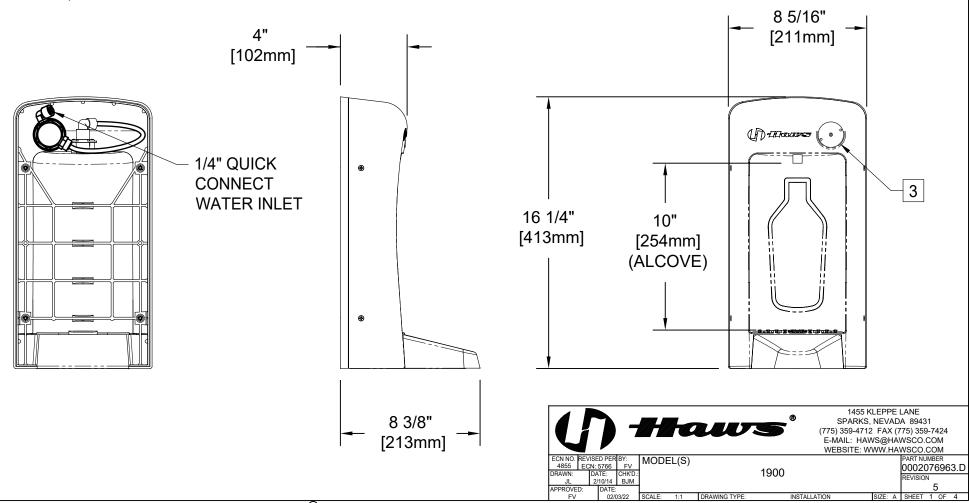

## NOTES:

- 1. HOLD ROUGH-IN DIMENSIONS ±1/4" (6.4mm).
- 2. WHEN INSTALLING THIS UNIT, LOCAL, STATE, OR FEDERAL CODES SHOULD BE ADHERED TO. FOR INSTALLATION HEIGHTS OTHER THAN SHOWN, DIMENSIONS MARKED (\*) MUST BE ADJUSTED ACCORDINGLY. INSTALL A TRAP IN THE WASTE LINE AND A SCREWDRIVER STOP IN THE SUPPLY LINE IF REQUIRED.
- 3 REFER TO 5874 SERIES OPERATION & MAINTENANCE MANUAL FOR PUSH BUTTON AND VALVE INSTALLATION & MAINTENANCE INSTRUCTIONS.
- 4 BOTTLE FILLER IS SHOWN INSTALLED AT ADA MAXIMUM OBSTRUCTED FORWARD REACH HEIGHT. FOR ADA OBSTRUCTED SIDE REACH COMPLIANCE, BOTTLE FILLER MUST BE LOWERED 2". ADA COMPLIANCE DEPENDS ON OVERALL SIZE OF WATER COOLER OR DRINKING FOUNTAIN (SEE SHEETS 3 & 4).