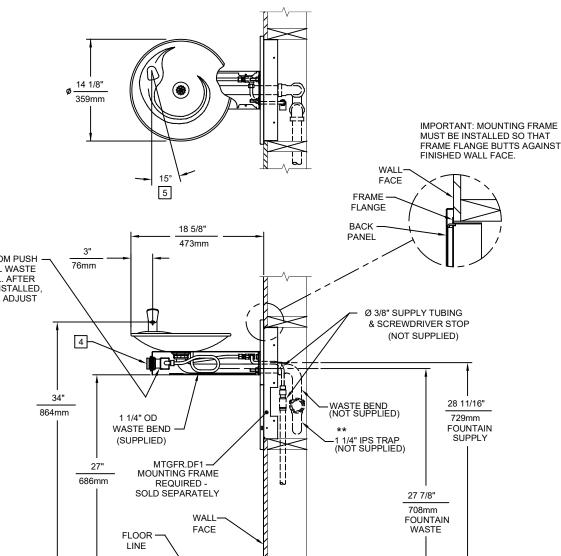

## **NOTES:**

2. WHEN INSTALLING THIS UNIT, LOCAL, STATE, OR FEDERAL CODES SHOULD BE ADHERED TO FOR INSTALLATION DIMENSIONS (LOCATIONS), WASTE AND SUPPLY REQUIREMENTS OTHER THAN SHOWN.

3. \*\* INSTALLER MUST PROVIDE TRAP FOR PROPER INSTALLATION.

4 REFER TO 5874 SERIES OPERATION AND MAINTENANCE MANUAL FOR PUSH BUTTON AND VALVE INSTALLATION/MAINTENANCE INSTRUCTIONS.

5 MAXIMUM ADJUSTABLE RANGE IS 15° FROM PARALLEL TO BACK WALL.

15"

381mm

PAGE 4 OF 4

14 1/8" REMOVE VALVE FROM PUSH 359mm BUTTON TO INSTALL WASTE ROUGH-IN ELBOW ONTO BOWL. AFTER 1 3/4" BACK -WASTE ELBOW IS INSTALLED, PANEL 44mm **REINSTALL VALVE & ADJUST** (SUPPLIED) FLOW P 15 5/8" 18" 1 1 397mm 457mm ROUGH-IN 18 3/16" 16 5/8" 462mm 422mm ROUGH-IN ACCESS PANEL (SUPPLIED) 