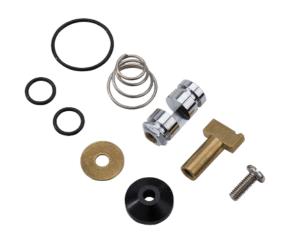

## model VRKSP248

Valve Repair Kit For SP248

## **SPECIFICATIONS**

Model VRKSP248 is a repair kit for Model SP248 polished chrome plated brass, stay open, squeeze handle valve.

**APPLICATIONS** 

IF YOUR EXISTING OPERATOR STEM LOOKS LIKE THE ONE BELOW (COMES WITH THIS REPAIR KIT), ASSEMBLE COMPONENTS AS FOLLOWS:

**DETAIL B** 

1455 KLEPPE LANE SPARKS, NV 89431-6467 1-888-640-4297 www.hawsco.com

VRKSP248

CLEAN VALVE THOROUGHLY AND LUBRICATE 'O' RINGS WITH 'O' RING LUBE BEFORE REASSEMBLING.

| ITEM NO. | QUANTITY | DESCRIPTION        | PART NUMBER |
|----------|----------|--------------------|-------------|
| 1        | 1        | CAM OPERATOR       | 0003958006  |
| 2        | 2        | 'O' RING FOR CAM   | 0004763520  |
| 3        | 1        | OPERATOR STEM      | 0003958014  |
| 4        | 1        | SEAT WASHER        | 0006923650  |
| ⑤        | 1        | HOLDER WASHER      | 0003074259  |
| 6        | 1        | SCREW              | 0005205802  |
| 7        | 1        | 'O' RING OR GASKET | 0004763538  |
| 8        | 1        | SPRING             | 0005462528  |