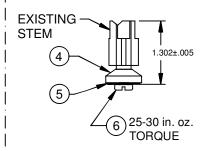

SEAT & OPERATOR STEM ASSEMBLY DETAIL

**DETAIL A** 

IF YOUR EXISTING OPERATOR STEM LOOKS LIKE THE ONE BELOW (STAR TYPE), ASSEMBLE SEAT WASHER COMPONENTS TO IT AS FOLLOWS:

SEAT & OPERATOR STEM ASSEMBLY DETAIL

**DETAIL B** 

1455 KLEPPE LANE SPARKS, NV 89431-6467 1-888-640-4297 www.hawsco.com

VRKSP248

CLEAN VALVE THOROUGHLY AND LUBRICATE 'O' RINGS WITH 'O' RING LUBE BEFORE REASSEMBLING.

| ITEM NO. | QUANTITY | DESCRIPTION        | PART NUMBER |
|----------|----------|--------------------|-------------|
| 1        | 1        | CAM OPERATOR       | 0003958006  |
| 2        | 2        | 'O' RING FOR CAM   | 0004763520  |
| 3        | 1        | OPERATOR STEM      | 0003958014  |
| 4        | 1        | SEAT WASHER        | 0006923650  |
| ⑤        | 1        | HOLDER WASHER      | 0003074259  |
| 6        | 1        | SCREW              | 0005205802  |
| 7        | 1        | 'O' RING OR GASKET | 0004763538  |
| 8        | 1        | SPRING             | 0005462528  |