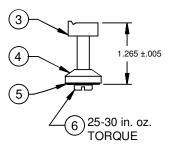

## **SPECIFICATIONS**

Model VRKSP248 is a repair kit for Model SP248 polished chrome plated brass, stay open, squeeze handle valve.

**APPLICATIONS** 

IF YOUR EXISTING OPERATOR STEM LOOKS LIKE THE ONE BELOW (COMES WITH THIS REPAIR KIT), ASSEMBLE COMPONENTS AS FOLLOWS:

SEAT & OPERATOR STEM ASSEMBLY DETAIL

**DETAIL A** 

IF YOUR EXISTING OPERATOR STEM LOOKS LIKE THE ONE BELOW (STAR TYPE), ASSEMBLE SEAT WASHER COMPONENTS TO IT AS FOLLOWS:

SEAT & OPERATOR STEM ASSEMBLY DETAIL

**DETAIL B** 

1455 KLEPPE LANE SPARKS, NV 89431-6467 1-888-640-4297 www.hawsco.com

VRKSP248

CLEAN VALVE THOROUGHLY AND LUBRICATE 'O' RINGS WITH 'O' RING LUBE BEFORE REASSEMBLING.

| ITEM NO. | QUANTITY | DESCRIPTION        | PART NUMBER |
|----------|----------|--------------------|-------------|
| 1        | 1        | CAM OPERATOR       | 0003958006  |
| 2        | 2        | 'O' RING FOR CAM   | 0004763520  |
| 3        | 1        | OPERATOR STEM      | 0003958014  |
| 4        | 1        | SEAT WASHER        | 0006923650  |
| ⑤        | 1        | HOLDER WASHER      | 0003074259  |
| 6        | 1        | SCREW              | 0005205802  |
| 7        | 1        | 'O' RING OR GASKET | 0004763538  |
| 8        | 1        | SPRING             | 0005462528  |