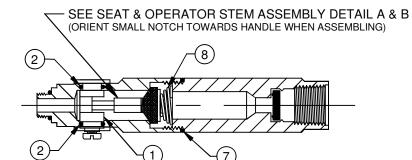

## **SPECIFICATIONS**

Model VRKSP248 is a repair kit for Model SP248 polished chrome plated brass, stay open, squeeze handle valve.

**APPLICATIONS** 

IF YOUR EXISTING OPERATOR STEM LOOKS LIKE THE ONE BELOW (COMES WITH THIS REPAIR KIT), ASSEMBLE COMPONENTS AS FOLLOWS:

SEAT & OPERATOR STEM ASSEMBLY DETAIL

**DETAIL A** 

IF YOUR EXISTING OPERATOR STEM LOOKS LIKE THE ONE BELOW (STAR TYPE), ASSEMBLE SEAT WASHER COMPONENTS TO IT AS FOLLOWS:

SEAT & OPERATOR STEM ASSEMBLY DETAIL

**DETAIL B** 

1455 KLEPPE LANE SPARKS, NV 89431-6467 1-888-640-4297 www.hawsco.com

VRKSP248

CLEAN VALVE THOROUGHLY AND LUBRICATE 'O' RINGS WITH 'O' RING LUBE BEFORE REASSEMBLING.

| ITEM NO. | QUANTITY | DESCRIPTION        | PART NUMBER |
|----------|----------|--------------------|-------------|
| 1        | 1        | CAM OPERATOR       | 0003958006  |
| 2        | 2        | 'O' RING FOR CAM   | 0004763520  |
| 3        | 1        | OPERATOR STEM      | 0003958014  |
| 4        | 1        | SEAT WASHER        | 0006923650  |
| ⑤        | 1        | HOLDER WASHER      | 0003074259  |
| 6        | 1        | SCREW              | 0005205802  |
| 7        | 1        | 'O' RING OR GASKET | 0004763538  |
| 8        | 1        | SPRING             | 0005462528  |