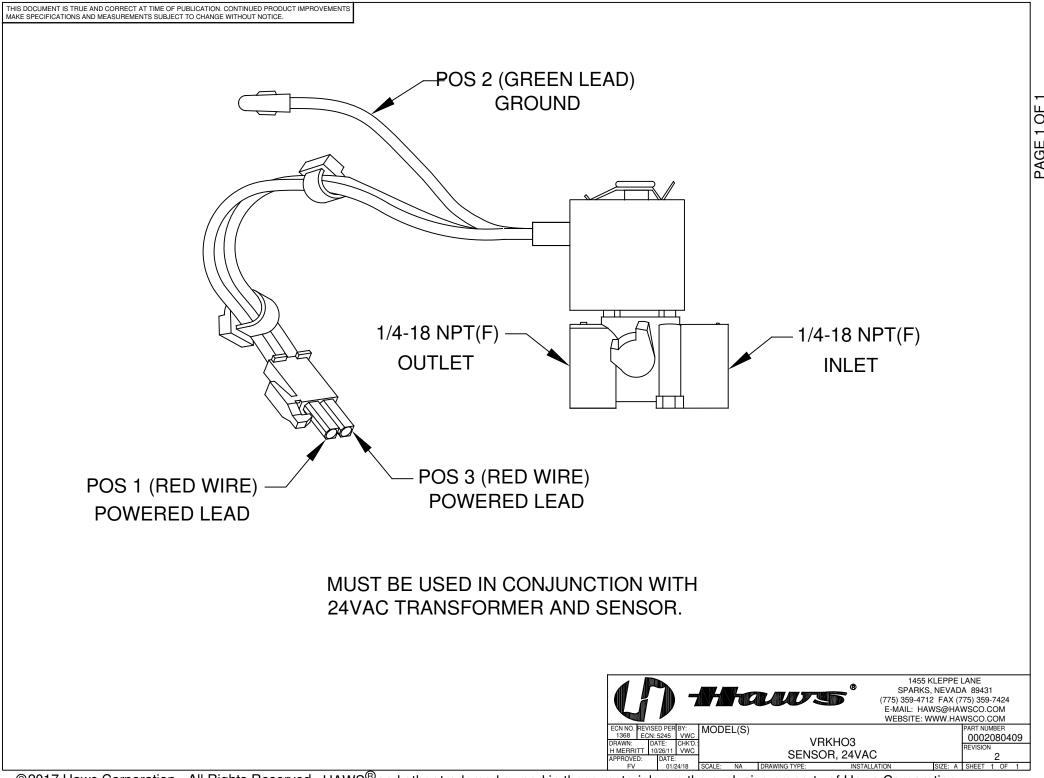

# model VRKH03

Sensor Valve

#### SPECIFICATIONS

Model VRKHO3 is a solenoid valve for HO "Hands-Off" sensor operated electric water coolers manufactured before October 1st, 2021.