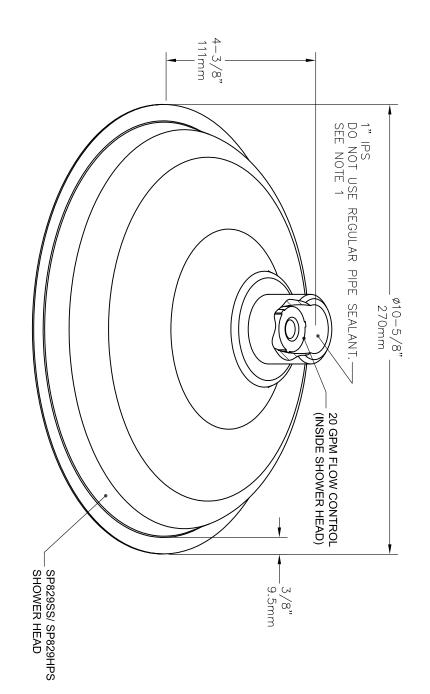

#### **SPECIFICATIONS**

Model SP829SS AXION® MSR hydrodynamic designed stainless steel showerhead with 20 gpm (75.7 L) flow control and 1" NPT inlet.

## NOTES:

1. IF NECESSARY, USE DOW CORNING 832 SEALANT PLACING 5 SMALL BEADS ON THE MALE THREADS OF MATING PART (JUST ABOVE THE FIRST THREAD).

SP829SS/ SP829HPS SHOWER HEAD

15971A00 002077592

HAWS® and other trademarks used in these materials are the exclusive property of Haws Corporation.