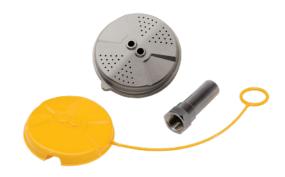

# model SP65SS

## AXION® MSR Eye/face Wash Head

### SPECIFICATIONS

Model SP65SS AXION® MSR Type 304 Stainless Steel eye/face wash head shall include inverted directional flow with laminar flow and an integral 3.7 gpm (14 L) flow control, along with a yellow plastic pop-off dust cover. (Not for use with freeze protected models)