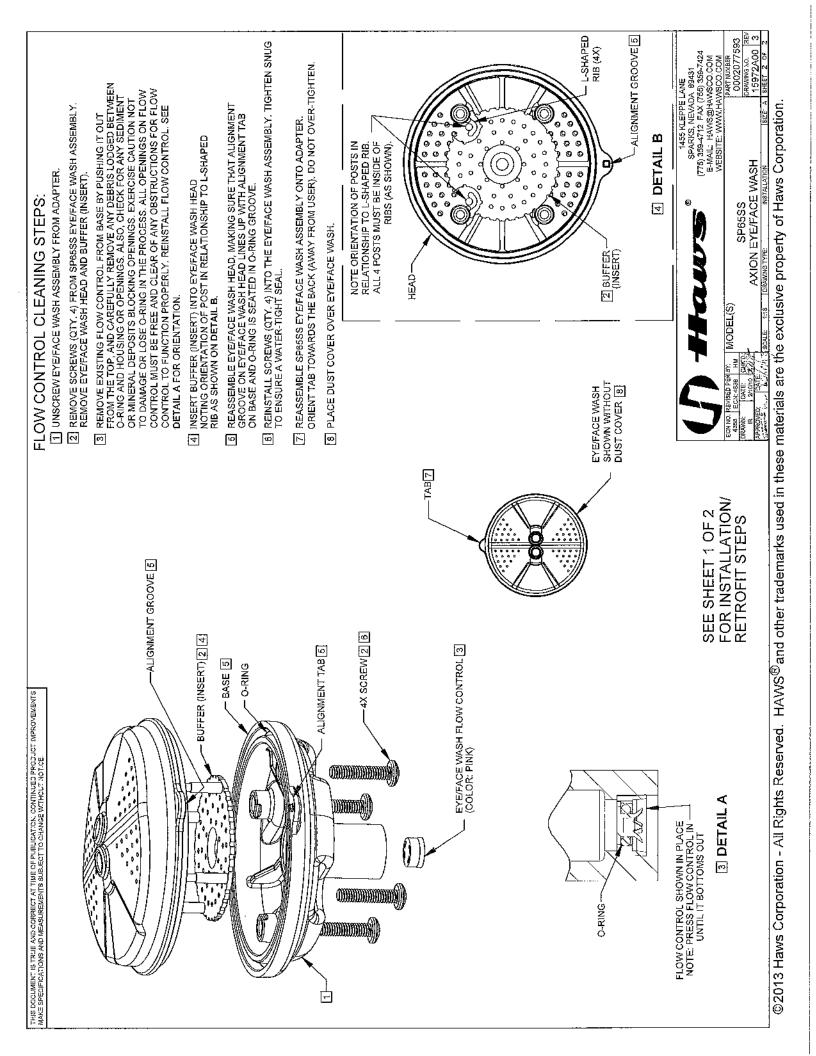

### APPLICATIONS

Intended as a direct replacement for the SP63 and SP63FC Haws eyewash assembly. Suitable as a replacement for current SP62, SP62FC, SP69, and SP69FC eyewash assemblies.