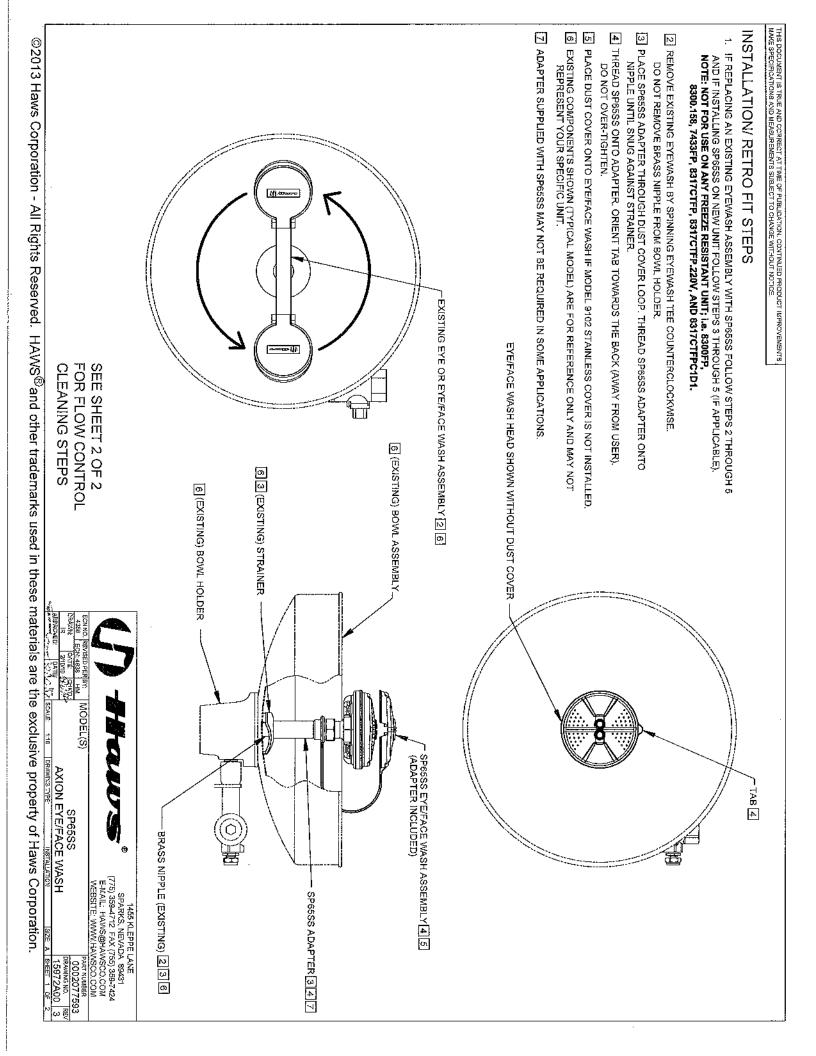

### APPLICATIONS

Intended as a direct replacement for the SP63 and SP63FC Haws eyewash assembly. Suitable as a replacement for current SP62, SP62FC, SP69, and SP69FC eyewash assemblies.