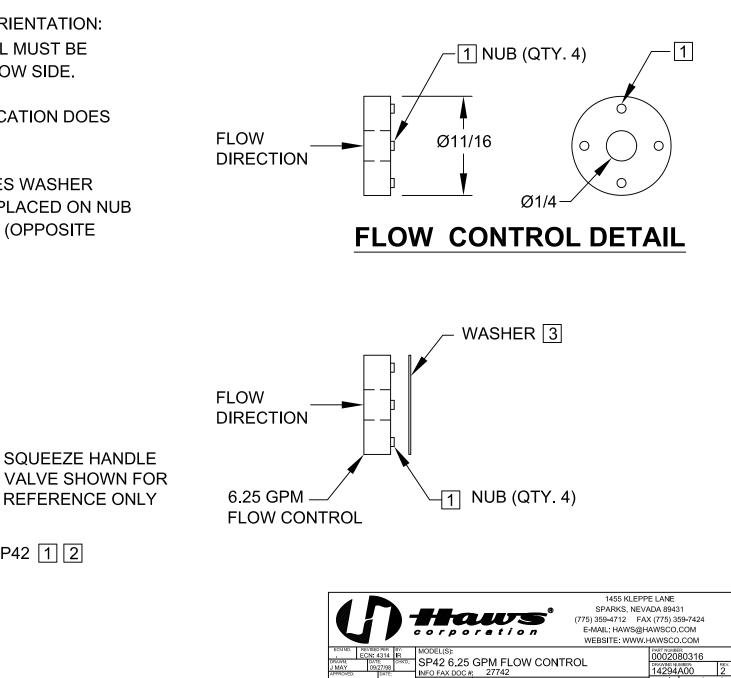

## NOTES:

- 1 NOTE FLOW CONTROL ORIENTATION: NUBS ON FLOW CONTROL MUST BE FACING OPPOSITE OF FLOW SIDE.
- 2 SQUEEEZE VALVE APPLICATION DOES NOT REQUIRE WASHER.
- 3 IF APPLICATION REQUIRES WASHER (SUPPLIED), IT MUST BE PLACED ON NUB SIDE OF FLOW CONTROL (OPPOSITE FLOW DIRECTION).