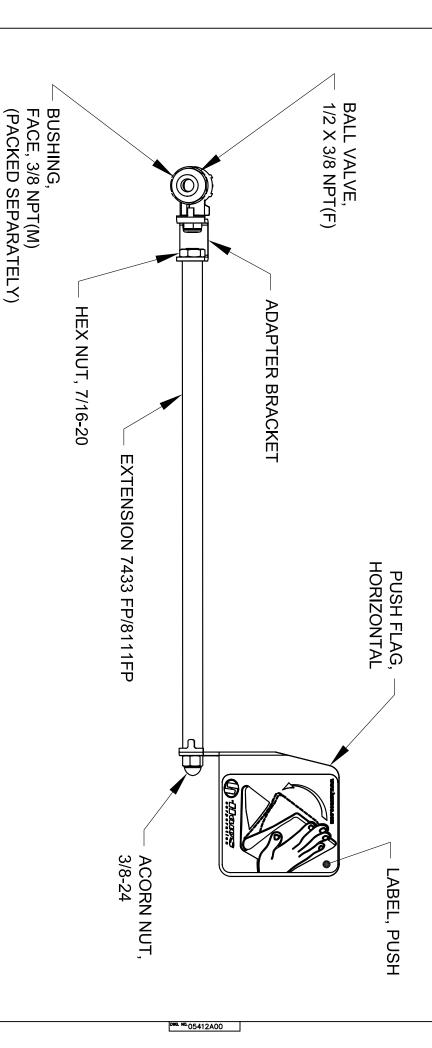

#### **SPECIFICATIONS**

Model SP402 chrome-plated brass ball valve has a special shaft extension that allows the valve to be located in tempered environment to protect against freezing. Shaft length accommodates maximum 15" (38.1 cm) wall thickness. 1/2" NPTF inlet.

# NOTE

IN THIS VALVE POSITION FLAG IS IN THE OPEN POSITION.

**SP402** 

©2006 Haws Corporation - All Rights Reserved HAWS® and other trademarks used in these materials are the exclusive property of Haws Corporation