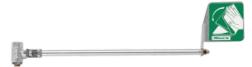

#### **SPECIFICATIONS**

Model SP402 chrome-plated brass ball valve has a special shaft extension that allows the valve to be located in tempered environment to protect against freezing. Shaft length accommodates maximum 15" (38.1 cm) wall thickness. 1/2" NPTF inlet.

# NOTE

IN THIS VALVE POSITION FLAG IS IN THE OPEN POSITION.

**SP402** 

©2006 Haws Corporation - All Rights Reserved HAWS® and other trademarks used in these materials are the exclusive property of Haws Corporation