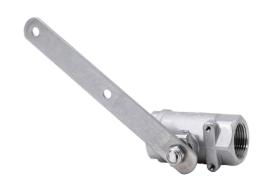

## **SPECIFICATIONS**

Model SP265 is a stay-open stainless steel ball shower valve with stainless steel stem for horizontal or vertical installation. Model includes handle. 1'' NPT.

**APPLICATIONS** 

**OPTION 1:** IF IT HAS A FULL PORT BUT DOES NOT HAVE A BRASS RESTRICTING WASHER INSTALLED IN FRONT OF THE VALVE BALL, THEN JUST REPLACE IT.