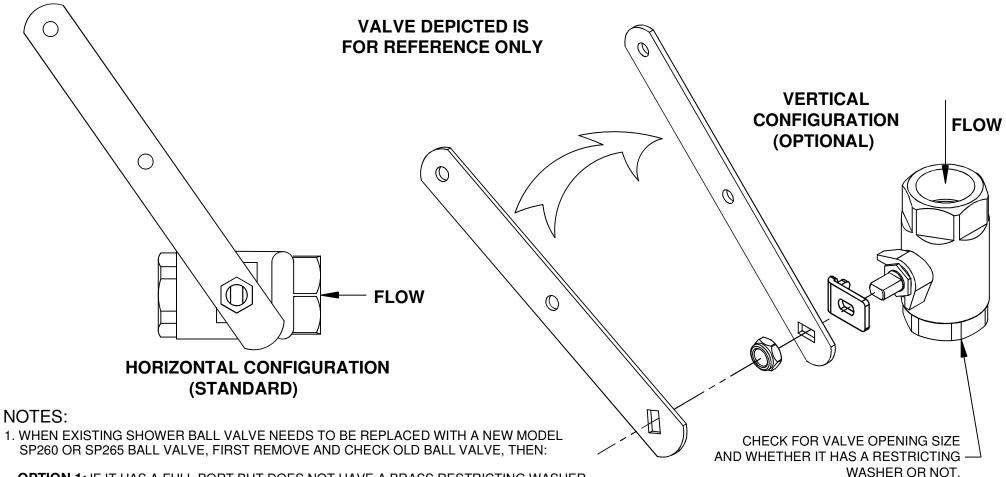

## **SPECIFICATIONS**

Model SP265 is a stay-open stainless steel ball shower valve with stainless steel stem for horizontal or vertical installation. Model includes handle. 1'' NPT.

**APPLICATIONS** 

**OPTION 1:** IF IT HAS A FULL PORT BUT DOES NOT HAVE A BRASS RESTRICTING WASHER INSTALLED IN FRONT OF THE VALVE BALL, THEN JUST REPLACE IT.

**OPTION 2:** IF IT HAS A FULL PORT AND A BRASS RESTRICTING WASHER INSTALLED IN FRONT OF THE VALVE BALL, THEN REUSE THE WASHER WHEN INSTALLING THE VALVE.

**OPTION 3:** IF IT HAS A REDUCED PORT  $\emptyset(1/2")$ , THEN CALL HAWS TECHNICAL SUPPORT (1-800-766-5612) AND ASK FOR RESTRICTING WASHER.

FAILURE TO DO OPTION 2 OR 3 (IF YOUR SITUATION FITS) COULD RESULT IN THE SHOWER AND THE EYEWASH NOT WORKING SIMULTANEOUSLY.

2. FOR VERTICAL CONFIGURATION; REMOVE HANDLE, FLIP COMPLETELY TO OTHER SIDE AND REATTACH.