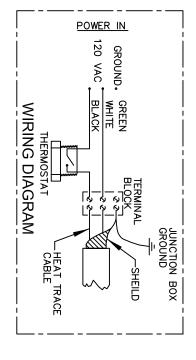

CONNECT THERMOSTAT LEADS TO TERMINAL BLOCK (SEE WIRING DIAGRAM).

INSIDE JUNCTION BOX.

09955C00

THERMO INSIDE

- REMOVE JUNCTION BOX ACCESS COVER
- DISCONNECT THERMOSTAT LEADS FROM TERMINAL BLOCK
- CUT THERMOSTAT LEADS AT THERMOSTAT AND DISCARD
- INSTALL NEW THERMOSTAT PER NOTES 4-6, FIGURE 3.

# 2) DISCONNECT THERMOSTAT LEADS FROM TERMINAL BLOCK. 1) REMOVE JUNCTION BOX ACCESS COVER

UNTHREAD THERMOSTAT FROM MOUNTING PAD

REPLACEMENT INSTRUCTIONS:

THERMO INSIDE

CONNECT THERMOSTAT LEADS TO TERMINAL BLOCK (SEE WIRING DIAGRAM). THREAD NEW THERMOSTAT ONTO MOUNTING PAD LOCATED INSIDE JUNCTION BOX.