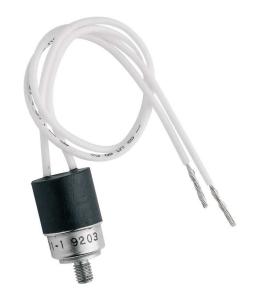

### **SPECIFICATIONS**

Model SP155 is a thermostat for the heat traced cable outdoor Models 8317CTFP and 8317CTFP.220V. It has hermetically sealed contacts. Opens (rising) at  $62^{\circ}$  F ( $17^{\circ}$  C) and closes (falling) at  $52^{\circ}$  F ( $11^{\circ}$  C).

SP155

©2010 Haws Corporation - All Rights Reserved

2) OPENS (RISING) AT 62°F 3) CLOSES (FALLING) AT 52

CLOSES (FALLING) AT 52°F

**MODEL SP155 THERMOSTAT:** 

1) HAS HERMETICALLY SEALED CONTACTS