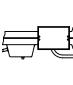

## MODEL SP155 THERMOSTAT REPLACEMENT FOR MODELS 8317CTFP & 8317CTFP.220V

REFER TO FIGURES SHOWN BELOW TO DETERMINE WHICH THERMOSTAT STYLE IS CURRENTLY INSTALLED ON YOUR UNIT. FOLLOW INSTRUCTIONS ACCOMPANYING EACH FIGURE.

THERMO INSIDE

REPLACEMENT INSTRUCTIONS:

- REMOVE JUNCTION BOX ACCESS COVER
- DISCONNECT THERMOSTAT LEADS FROM TERMINAL BLOCK.
- REMOVE FLEX CONDUIT AND CONNECTOR FROM JUNCTION BOX.
- REMOVE FLEX CONDUIT AND CONNECTOR FROM THERMOSTAT.
- CUT THERMOSTAT LEADS AT THERMOSTAT AND DISCARD.
- PLUG JUNCTION BOX HUB, AND THERMOSTAT USING CONDUIT PLUGS.
- INSTALL NEW THERMOSTAT PER NOTES 4-6, FIGURE 3.

FIGURE 1

THERMO

DISCONNECT THERMOSTAT LEADS FROM TERMINAL BLOCK.

UNTHREAD THERMOSTAT FROM MOUNTING PAD

THREAD NEW THERMOSTAT ONTO MOUNTING PAD LOCATED

1) REMOVE JUNCTION BOX ACCESS COVER

FIGURE 3

REPLACE ACCESS COVER