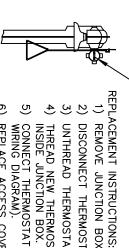

## MODEL SP155 THERMOSTAT REPLACEMENT FOR MODELS 8317CTFP & 8317CTFP.220V

REFER TO FIGURES SHOWN BELOW TO DETERMINE WHICH THERMOSTAT STYLE IS CURRENTLY INSTALLED ON YOUR UNIT. FOLLOW INSTRUCTIONS ACCOMPANYING EACH FIGURE.

THERMO INSIDE

REPLACEMENT INSTRUCTIONS:

- REMOVE JUNCTION BOX ACCESS COVER
- DISCONNECT THERMOSTAT LEADS FROM TERMINAL BLOCK.
- REMOVE FLEX CONDUIT AND CONNECTOR FROM JUNCTION BOX.
- REMOVE FLEX CONDUIT AND CONNECTOR FROM THERMOSTAT.
- CUT THERMOSTAT LEADS AT THERMOSTAT AND DISCARD.
- PLUG JUNCTION BOX HUB, AND THERMOSTAT USING CONDUIT PLUGS.
- INSTALL NEW THERMOSTAT PER NOTES 4-6, FIGURE 3.

FIGURE 1

THERMO

DISCONNECT THERMOSTAT LEADS FROM TERMINAL BLOCK.

UNTHREAD THERMOSTAT FROM MOUNTING PAD

THREAD NEW THERMOSTAT ONTO MOUNTING PAD LOCATED

1) REMOVE JUNCTION BOX ACCESS COVER

FIGURE 3

REPLACE ACCESS COVER