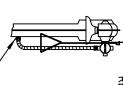

FIGURE 1

THERMO

DISCONNECT THERMOSTAT LEADS FROM TERMINAL BLOCK.

UNTHREAD THERMOSTAT FROM MOUNTING PAD

THREAD NEW THERMOSTAT ONTO MOUNTING PAD LOCATED

1) REMOVE JUNCTION BOX ACCESS COVER

FIGURE 3

REPLACE ACCESS COVER