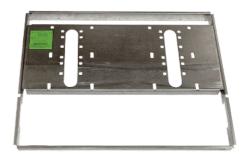

#### CONSTRUCTION

Constructed of 16 gauge galvanized steel with welded-in heavy-duty 10 gauge mounting plate, this frame provides the needed support for Haws 1011 series drinking fountains along with added corrosion resistance for long life.

#### **MOUNTING**

Galvanized frame and 10 gauge surface plate provide the maximum mounting strength for the 'Hi-Lo' MS style Haws drinking fountains.

### **SPECIFICATIONS**

Model MTGFR.DF2 "Hi-Lo" in-wall mounting frame is made of 16 gauge galvanized steel with welded-in heavy-duty 10 gauge mounting plate with pre-punched mounting holes. For use with Haws 1011 series fountains, and provides access to the in-wall traps.