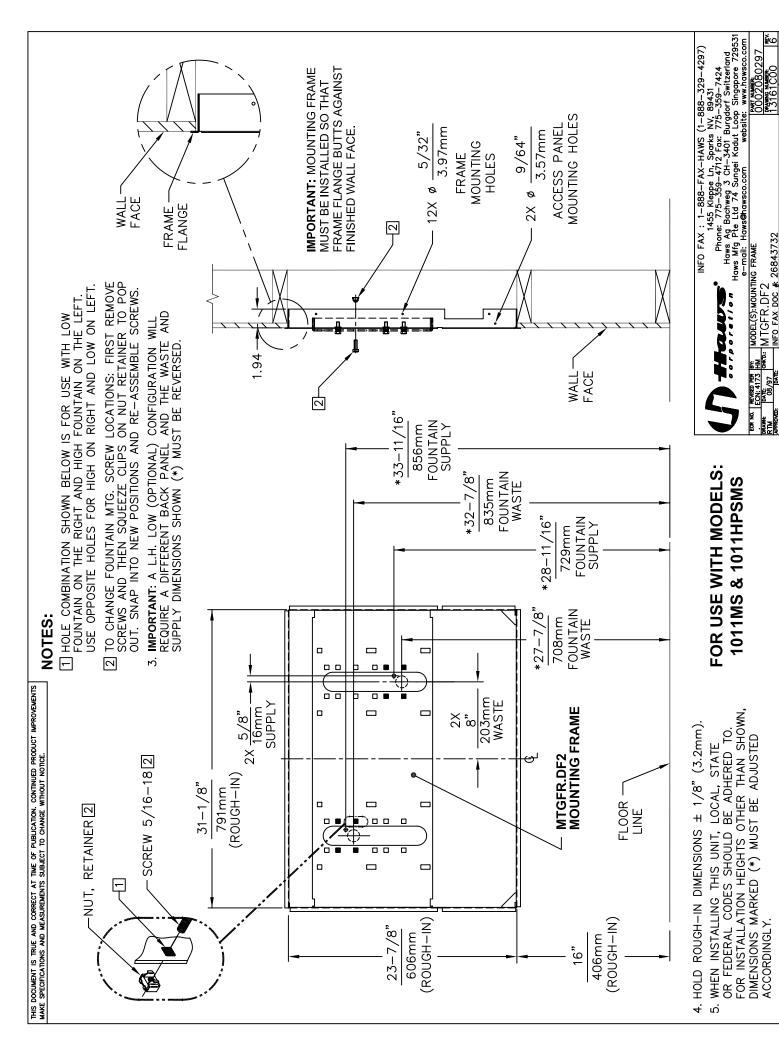

### **SPECIFICATIONS**

Model MTGFR.DF2 "Hi-Lo" in-wall mounting frame is made of 16 gauge galvanized steel with welded-in heavy-duty 10 gauge mounting plate with pre-punched mounting holes. For use with Haws 1011 series fountains, and provides access to the in-wall traps.

©2006 Haws Corporation - All Rights Reserved HAWS® and other trademarks used in these materials are the exclusive property of Haws Corporation

ACCORDINGLY.

INFO FAX DOC #: 26843732