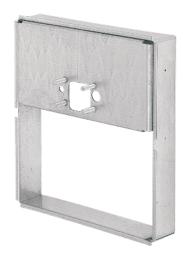

#### CONSTRUCTION

Constructed of 16 gauge galvanized steel with welded-in heavy-duty 10 gauge mounting plate, this frame provides the needed support for Haws 1001 series drinking fountains along with added corrosion resistance for long life.

## SPECIFICATIONS

Model MTGFR.DF1 in-wall mounting frame is made of 16 gauge galvanized steel with welded-in heavy-duty 10 gauge mounting plate with pre-punched mounting holes. For use with Haws single 'swirl bowl' series fountains, and provides access to an in-wall trap.