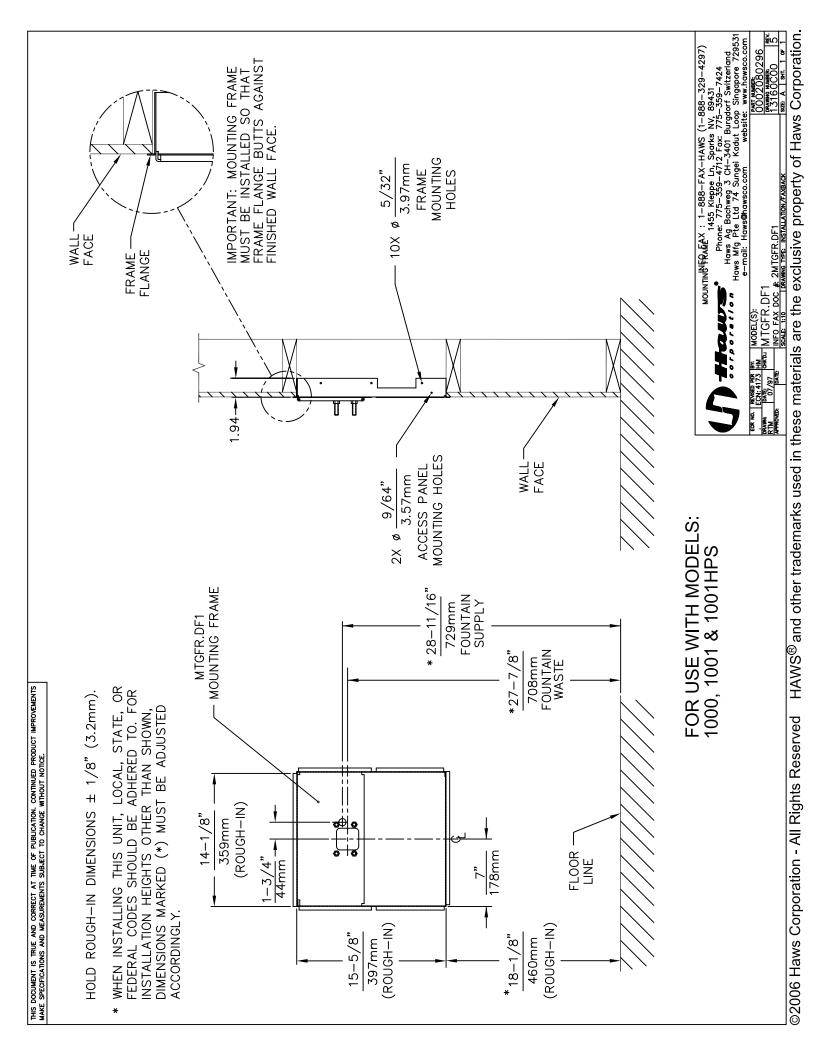

#### MOUNTING

Normally mounted in advance, this frame allows for precise mounting and superior finish when aesthetics is a must.

## SPECIFICATIONS

Model MTGFR.DF1 in-wall mounting frame is made of 16 gauge galvanized steel with welded-in heavy-duty 10 gauge mounting plate with pre-punched mounting holes. For use with Haws single 'swirl bowl' series fountains, and provides access to an in-wall trap.

## APPLICATIONS

Haws produces mounting plates and frames to assist in the installation process as well as to provide solid bases for the wall mounted designed fountains. Mounting plates and frames meet the requirements solely for the specified applicable fountains and are not designed to be used in the installation of any unspecified fountain.