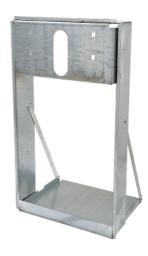

#### CONSTRUCTION

Constructed of 16 gauge galvanized steel with welded-in heavy-duty 10 gauge mounting plate, this frame provides the needed support for Haws H1107.8 series single bubbler drinking fountains, along with added corrosion resistance for long life.

### **SPECIFICATIONS**

Model MTGFR.7 in-wall mounting frame is made of 16 gauge galvanized steel with welded-in heavy-duty 10 gauge mounting plate with prepunched mounting holes, and is used with Haws H1107.8 series fountains.