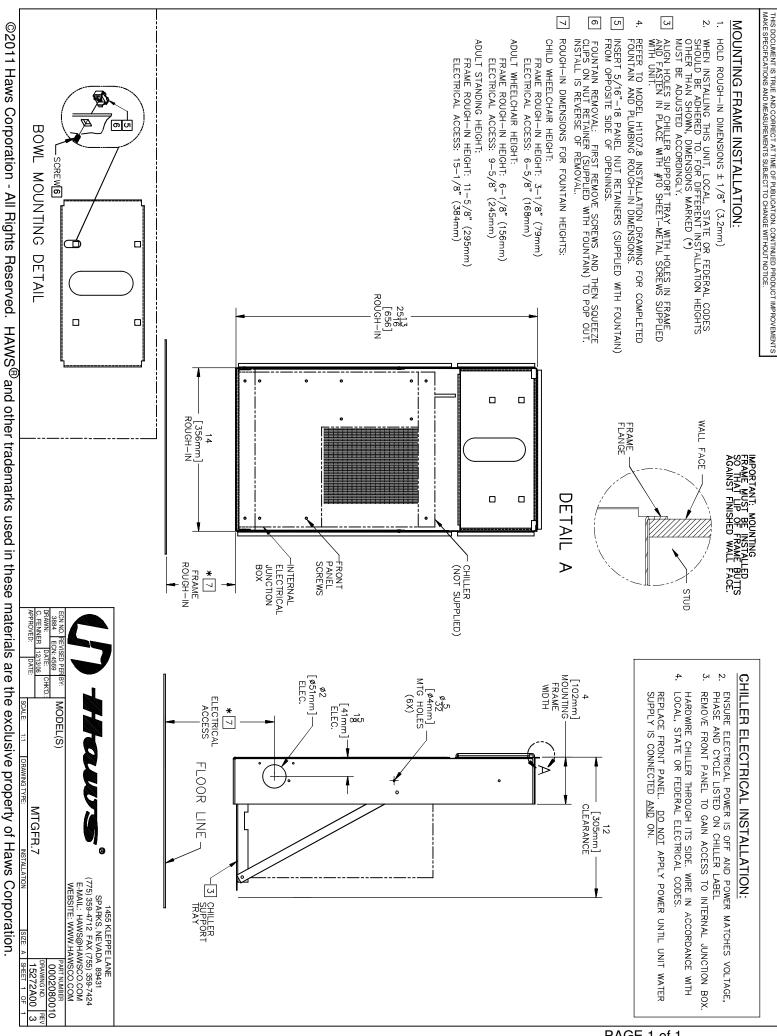

#### **MOUNTING**

Normally mounted in advance, this frame allows for precise mounting and superior finish when asthetics is a must.

### **SPECIFICATIONS**

Model MTGFR.7 in-wall mounting frame is made of 16 gauge galvanized steel with welded-in heavy-duty 10 gauge mounting plate with prepunched mounting holes, and is used with Haws H1107.8 series fountains.

## **APPLICATIONS**

Haws produces mounting plates and frames to assist in the installation process as well as to provide a solid base for the wall mounted designed fountains. Mounting plates and frames meet the requirements solely for the specified applicable fountains and are not designed to be used in the installation of any unspecified fountain.