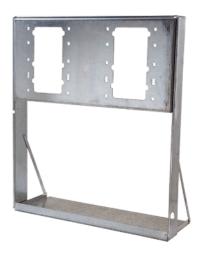

#### CONSTRUCTION

Constructed of 16 gauge galvanized steel with welded-in heavy-duty 10 gauge mounting plate, this frame provides the needed support for Haws H1117.8 series drinking fountains, along with added corrosion resistance for long life.

### **SPECIFICATIONS**

Model MTGFR.17 in-wall mounting frame is made of 16 gauge galvanized steel with welded-in heavy-duty 10 gauge mounting plate with prepunched mounting holes, and is used with Haws H1117.8 series fountains.