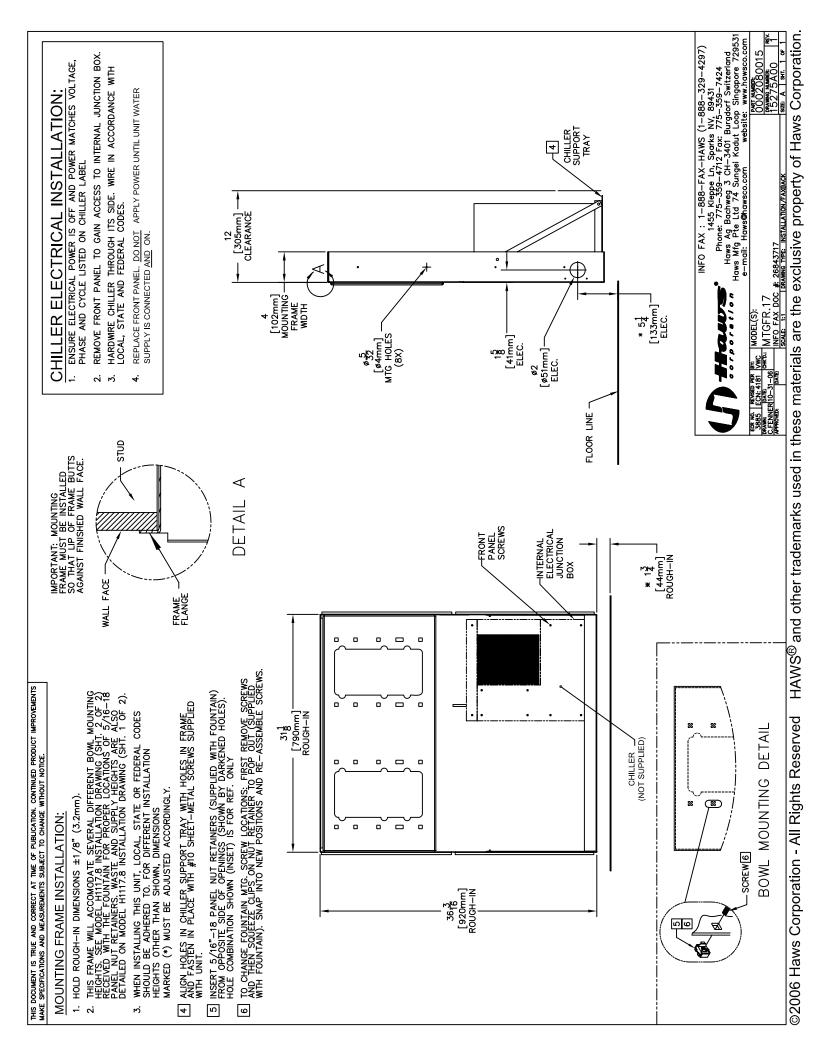

#### **MOUNTING**

Normally mounted in advance, this frame allows for precise mounting and superior finish when aesthetics is a must.

### **SPECIFICATIONS**

Model MTGFR.17 in-wall mounting frame is made of 16 gauge galvanized steel with welded-in heavy-duty 10 gauge mounting plate with prepunched mounting holes, and is used with Haws H1117.8 series fountains.

## **APPLICATIONS**

Haws produces mounting plates and frames to assist in the installation process as well as to provide a solid base for the wall mounted designed fountains. Mounting plates and frames meet the requirements solely for the specified applicable fountains and are not designed to be used in the installation of any unspecified fountain.