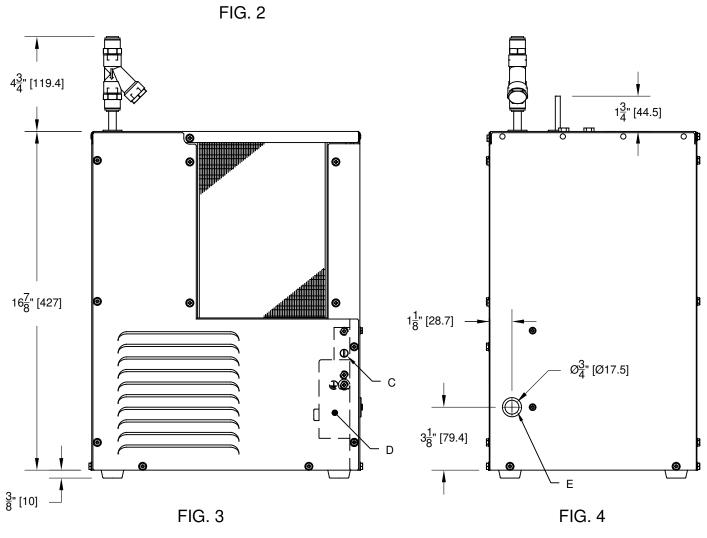

| CALLOUT LEGEND            |
|---------------------------|
| 1/4" OD WATER OUTLET      |
| 3/8" OD WATER INLET       |
| TEMPERATURE CONTROL       |
| JUNCTION BOX              |
| ELECTRICAL WIRING OPENING |
|                           |