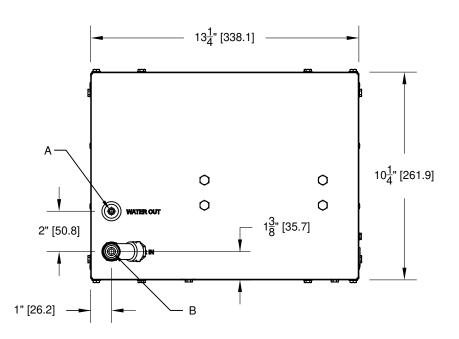

| CALLOUT LEGEND            |
|---------------------------|
| 1/4" OD WATER OUTLET      |
| 3/8" OD WATER INLET       |
| TEMPERATURE CONTROL       |
| JUNCTION BOX              |
| ELECTRICAL WIRING OPENING |
|                           |