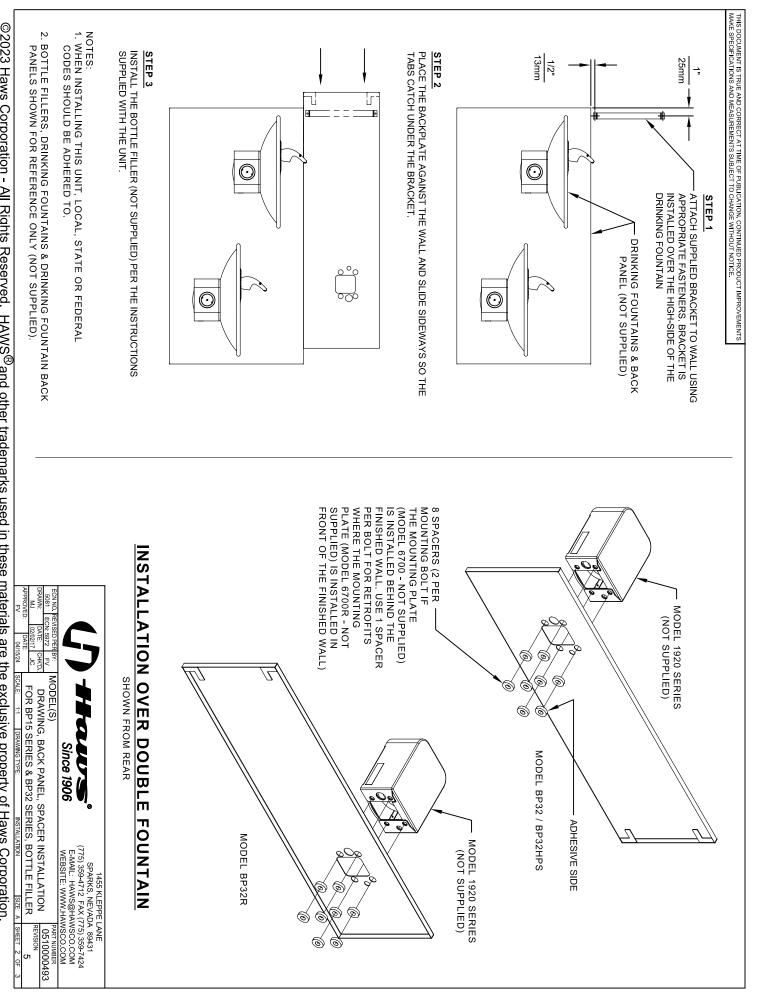

## model BP32RW



Back Panel

## FEATURES & BENEFITS

## OPTIONS

For more information, visit <u>www.hawsco.com</u> or call (888) 640-4297.



Model BP32RW is a versatile and decorative reversed mount back panel for model 1920W bottle filler that increases location visibility of the bottle filler, and also helps protect wall from inadvertent splash. This back panel is 32" x 9.5" (81 x 24 cm) white painted stainless steel, and allows the bottle filler to be mounted over the left side low fountain portion of model 1501 which is reversed from the standard right side low.

## APPLICATIONS







©2023 Haws Corporation - All Rights Reserved. HAWS<sup>®</sup> and other trademarks used in these materials are the exclusive property of Haws Corporation.