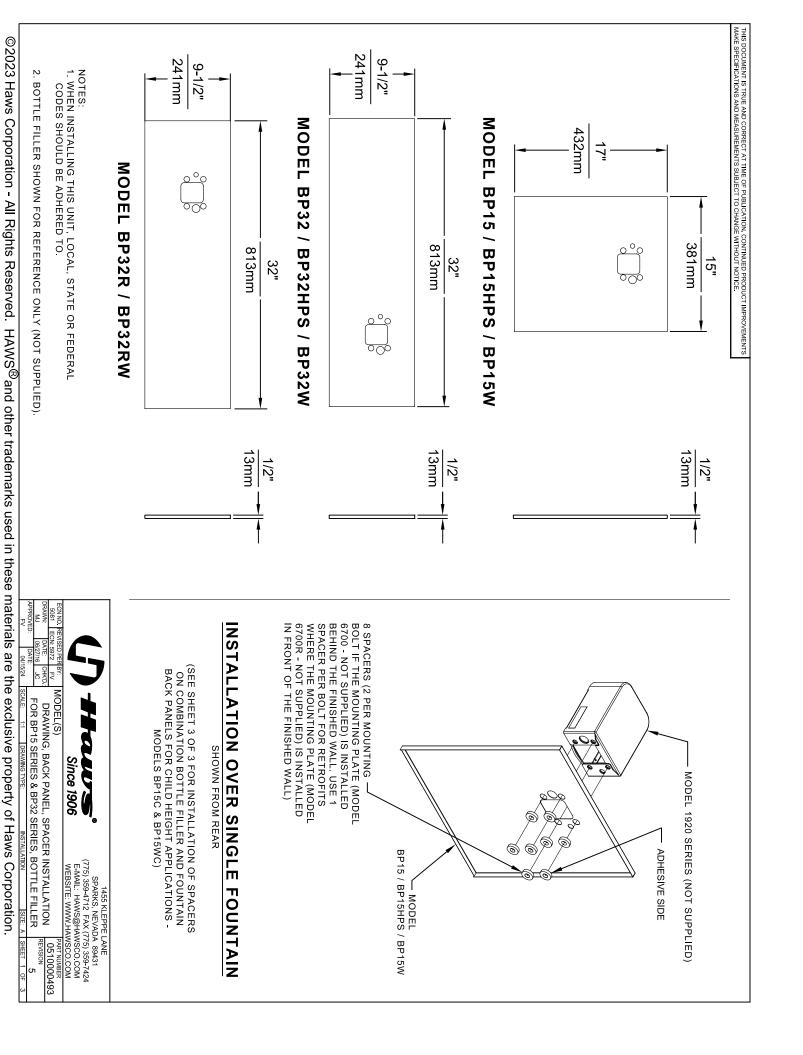

## model BP32RW

Back Panel

## OPTIONS

For more information, visit <u>www.hawsco.com</u> or call (888) 640-4297.

Model BP32RW is a versatile and decorative reversed mount back panel for model 1920W bottle filler that increases location visibility of the bottle filler, and also helps protect wall from inadvertent splash. This back panel is 32" x 9.5" (81 x 24 cm) white painted stainless steel, and allows the bottle filler to be mounted over the left side low fountain portion of model 1501 which is reversed from the standard right side low.