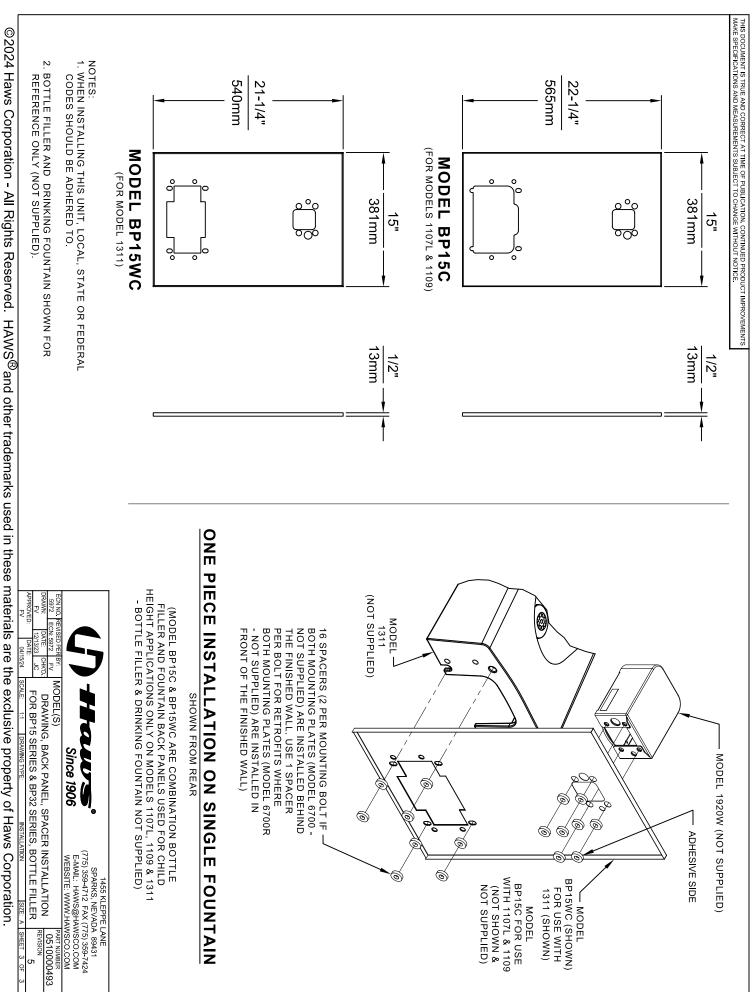

## model BP32RW



Back Panel

## FEATURES & BENEFITS

## OPTIONS

For more information, visit <u>www.hawsco.com</u> or call (888) 640-4297.



Model BP32RW is a versatile and decorative reversed mount back panel for model 1920W bottle filler that increases location visibility of the bottle filler, and also helps protect wall from inadvertent splash. This back panel is 32" x 9.5" (81 x 24 cm) white painted stainless steel, and allows the bottle filler to be mounted over the left side low fountain portion of model 1501 which is reversed from the standard right side low.

## APPLICATIONS







©2023 Haws Corporation - All Rights Reserved. HAWS<sup>®</sup> and other trademarks used in these materials are the exclusive property of Haws Corporation.