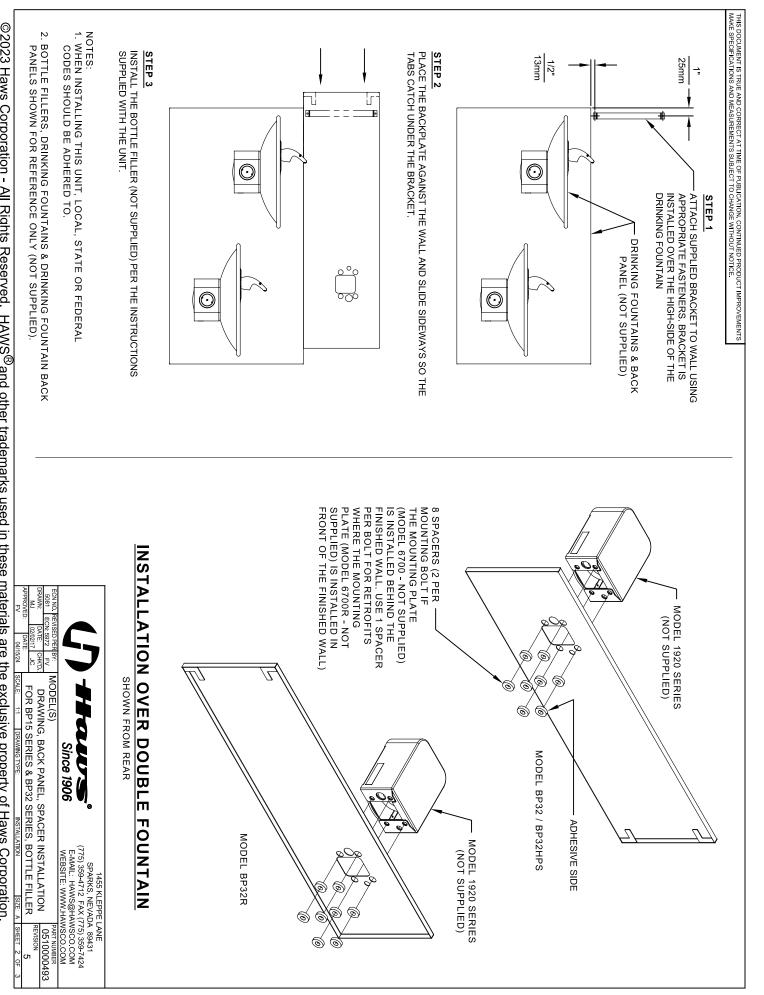

### SPECIFICATIONS

Model BP32R is a versatile and decorative reversed mount back panel for model 1920 bottle filler that increases location visibility, and also helps protect wall from inadvertent splash. This back panel is 32" x 9.5" (81 x 24 cm) stainless steel with a satin finish, and allows the bottle filler to be mounted over the left side low portion of the fountain that has been reversed from right side low. BP32R can be used with model 1920 over 1011, 1117 and 1119 series dual fountains.