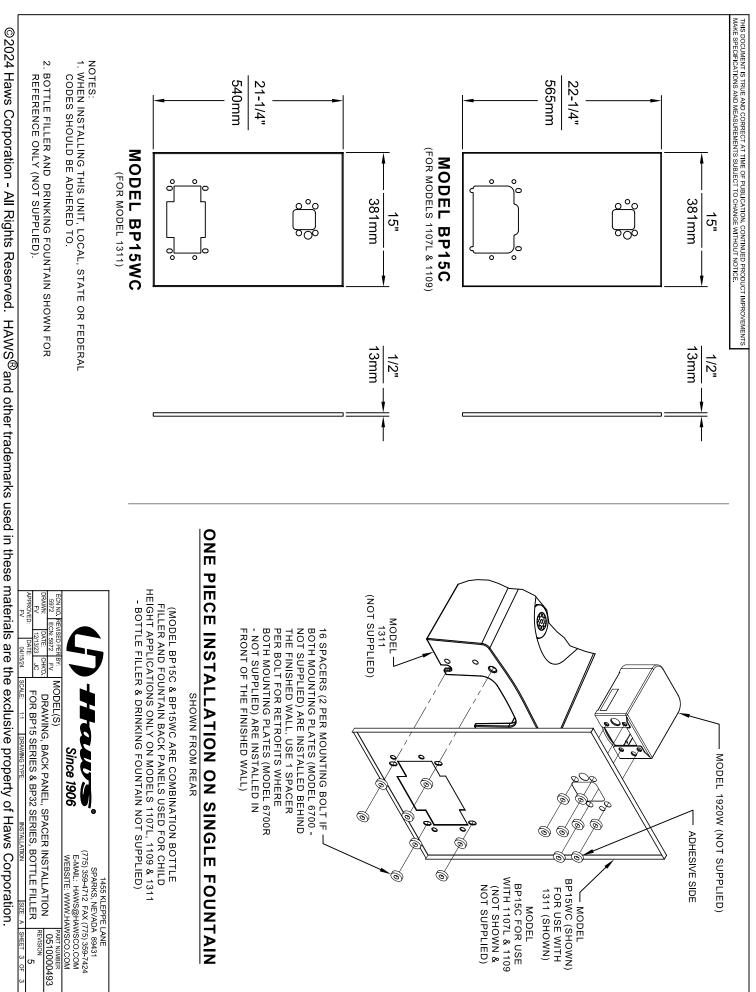

### SPECIFICATIONS

Model BP32R is a versatile and decorative reversed mount back panel for model 1920 bottle filler that increases location visibility, and also helps protect wall from inadvertent splash. This back panel is 32" x 9.5" (81 x 24 cm) stainless steel with a satin finish, and allows the bottle filler to be mounted over the left side low portion of the fountain that has been reversed from right side low. BP32R can be used with model 1920 over 1011, 1117 and 1119 series dual fountains.