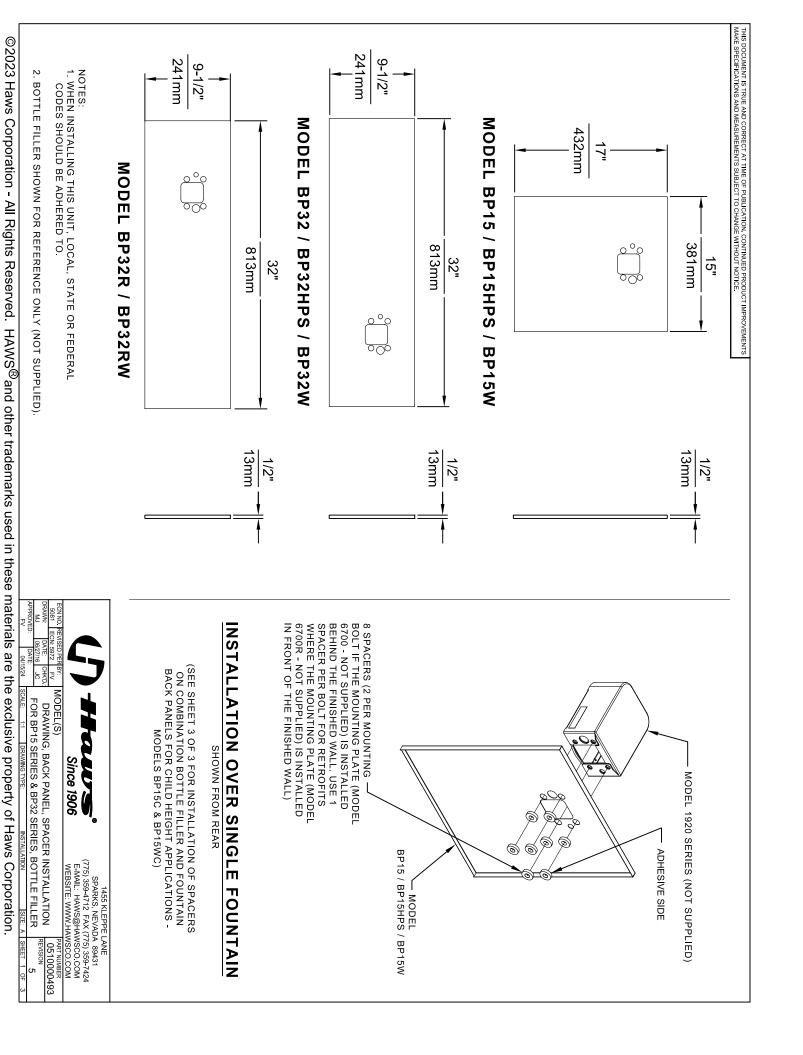

### SPECIFICATIONS

Model BP32R is a versatile and decorative reversed mount back panel for model 1920 bottle filler that increases location visibility, and also helps protect wall from inadvertent splash. This back panel is 32" x 9.5" (81 x 24 cm) stainless steel with a satin finish, and allows the bottle filler to be mounted over the left side low portion of the fountain that has been reversed from right side low. BP32R can be used with model 1920 over 1011, 1117 and 1119 series dual fountains.